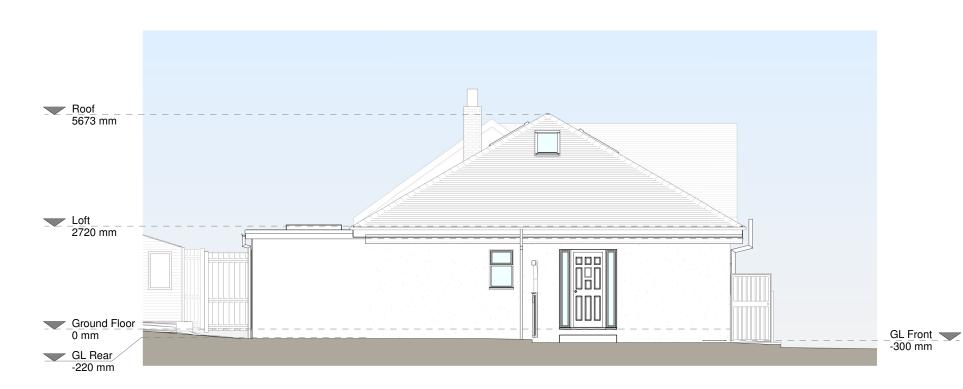

**Right Side Elevation** 

Left Side Elevation

CONTACT www.resi.co.uk hello@resi.co.uk

Copyright in the design and this drawing is the property of RESI. Reproduction in whole or in part is forbidden without written sanction of RESI. This drawing must be read in conjunction with all other relevant documentation and drawings.

### NOTES

Proposed Materials:

Brickwork / Walls - Smooth painted render to match existing and timber cladding

Flat roof - Fibreglass or similar

Windows - White uPVC casement windows to match existing and aluminium framed rooflights

Doors - Aluminium framed glazed door

RWP / Gutter / Fascia - Black uPVC downpipes, guttering and black uPVC fascias

| _   |
|-----|
|     |
| ate |
|     |

| IVEV | Notes          | Date      |
|------|----------------|-----------|
|      |                |           |
| Α    | Planning Issue | 25/01/202 |
|      |                |           |
|      |                |           |
|      |                |           |
|      |                |           |
|      |                |           |
|      |                |           |
|      |                |           |
|      |                |           |

|   | KEY              |                      |
|---|------------------|----------------------|
|   | Boundary line    | Level line           |
|   | Existing removed | Neighbouring context |
|   |                  |                      |
|   |                  |                      |
| l |                  |                      |