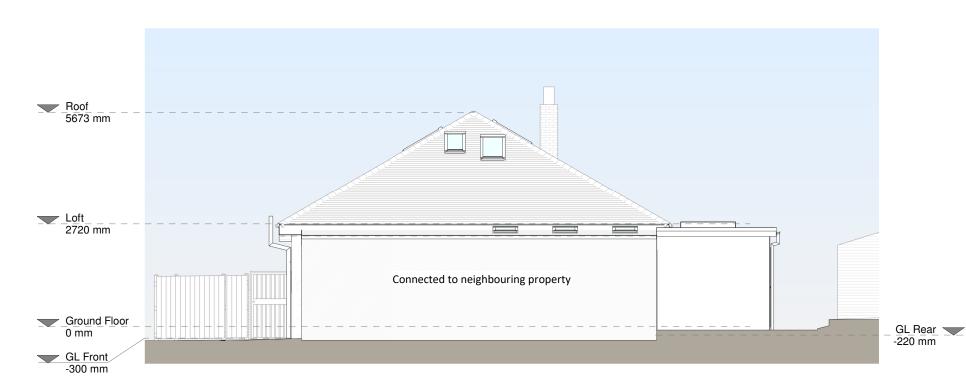

**Right Side Elevation** 

Left Side Elevation

CONTACT www.resi.co.uk hello@resi.co.uk

Copyright in the design and this drawing is the property of RESI. Reproduction in whole or in part is forbidden without written sanction of RESI. This drawing must be read in conjunction with all other relevant documentation and drawings.

### NOTES

Proposed Materials:

Brickwork / Walls - Smooth painted render to match existing and timber cladding

Flat roof - Fibreglass or similar

Windows - White uPVC casement windows to match existing and aluminium framed rooflights

Doors - Aluminium framed glazed door

RWP / Gutter / Fascia - Black uPVC downpipes, guttering and black uPVC fascias

| _   |
|-----|
|     |
| ate |
|     |

| IVEV | Notes          | Date      |
|------|----------------|-----------|
|      |                |           |
| Α    | Planning Issue | 25/01/202 |
|      |                |           |
|      |                |           |
|      |                |           |
|      |                |           |
|      |                |           |
|      |                |           |
|      |                |           |
|      |                |           |

|   | KEY              |                      |
|---|------------------|----------------------|
|   | Boundary line    | Level line           |
|   | Existing removed | Neighbouring context |
|   |                  |                      |
|   |                  |                      |
| l |                  |                      |