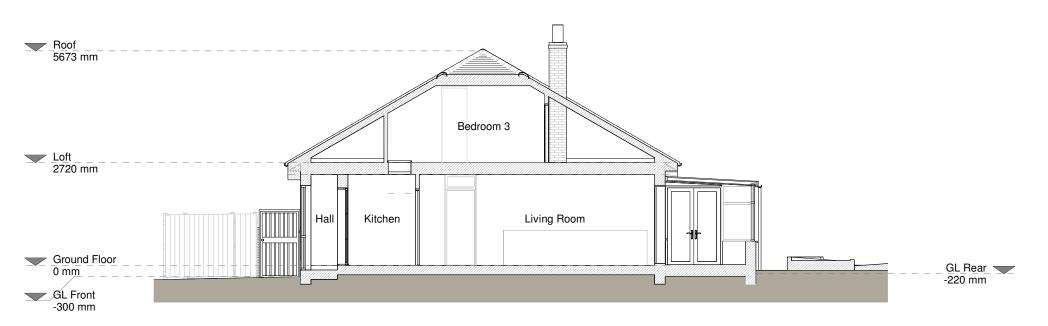

Section A - A

Proposed ground floor rear extension, garage conversion, loft alterations, floor plan redesign and all associated works at 1 Thorn Drive

**STATUS** Planning

**DRAWING TITLE**Existing Section

CLIENT

0 1 2 3 4