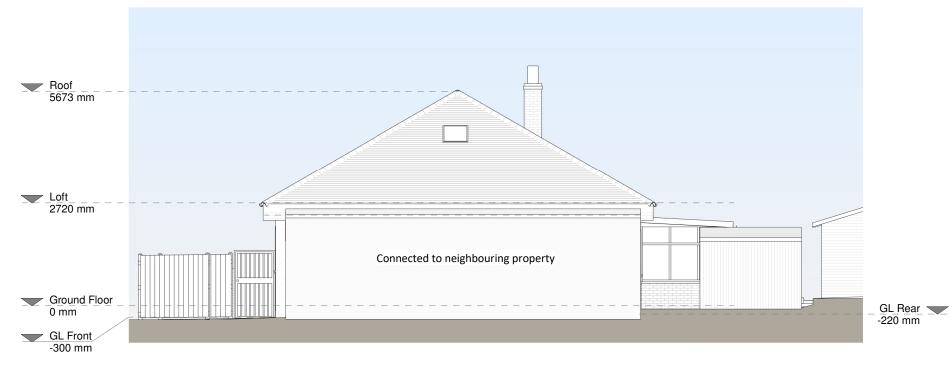

**Right Side Elevation** 

Left Side Elevation

#### Existing Materials:

Brickwork / Walls - Smooth painted render and brown brick

Pitched roof - Concrete tiles

Flat roof - Felt and polycarbonate framed conservatory roof

Windows - White uPVC casement windows

Doors - White uPVC framed glazed doors

RWP / Gutter / Fascia - Black uPVC downpipes, gutterings, and brown painted timber fascias

| Revision |  |
|----------|--|
|          |  |

| Rev | Notes          | Date       |
|-----|----------------|------------|
|     |                |            |
| Α   | Planning Issue | 25/01/2021 |
|     |                |            |
|     |                |            |
|     |                |            |
|     |                |            |
|     |                |            |
|     |                |            |
|     |                |            |
|     |                |            |

## KEY

--- Eoundary line --- Level line

Neighbouring context