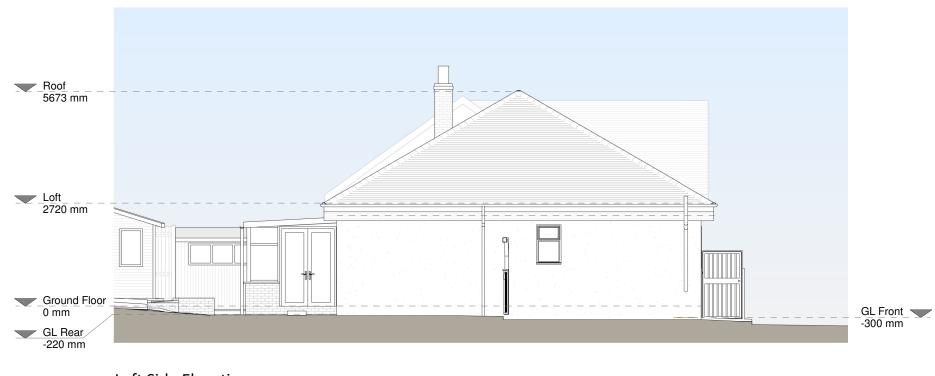

**Right Side Elevation** 

Left Side Elevation

#### Existing Materials:

Brickwork / Walls - Smooth painted render and brown brick

Pitched roof - Concrete tiles

Flat roof - Felt and polycarbonate framed conservatory roof

Windows - White uPVC casement windows

Doors - White uPVC framed glazed doors

RWP / Gutter / Fascia - Black uPVC downpipes, gutterings, and brown painted timber fascias

| Revision |  |
|----------|--|
|          |  |

| Rev | Notes          | Date       |
|-----|----------------|------------|
|     |                |            |
| Α   | Planning Issue | 25/01/2021 |
|     |                |            |
|     |                |            |
|     |                |            |
|     |                |            |
|     |                |            |
|     |                |            |
|     |                |            |
|     |                |            |

## KEY

--- Eoundary line --- Level line

Neighbouring context