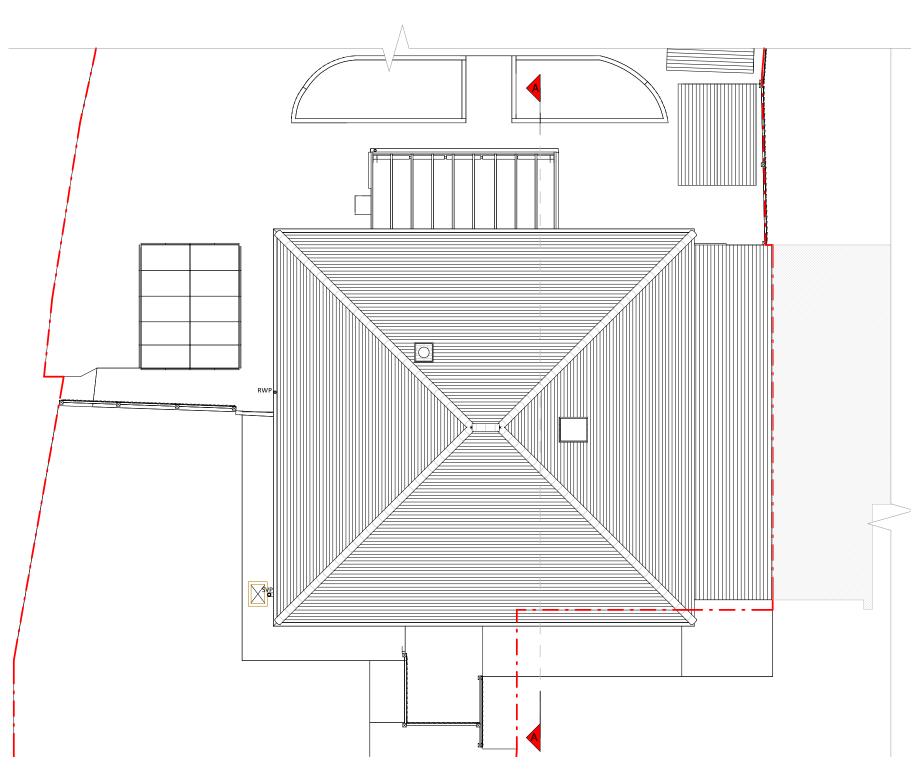

**Roof Plan** 

| KEY                                                                  |                                                                                 |
|----------------------------------------------------------------------|---------------------------------------------------------------------------------|
| Proposed walls  Existing walls  Existing removed  Proposed rooflight | Boundary line Proposed beam Proposed drainage 1.8m Head height 1.5m Head height |
|                                                                      |                                                                                 |

## JOB TITLE

Proposed ground floor rear extension, garage conversion, loft alterations, floor plan redesign and all associated works at 1 Thorn Drive

| STATUS             |
|--------------------|
| Planning           |
|                    |
| DRAWING TITLE      |
| Existing Roof Plan |
|                    |