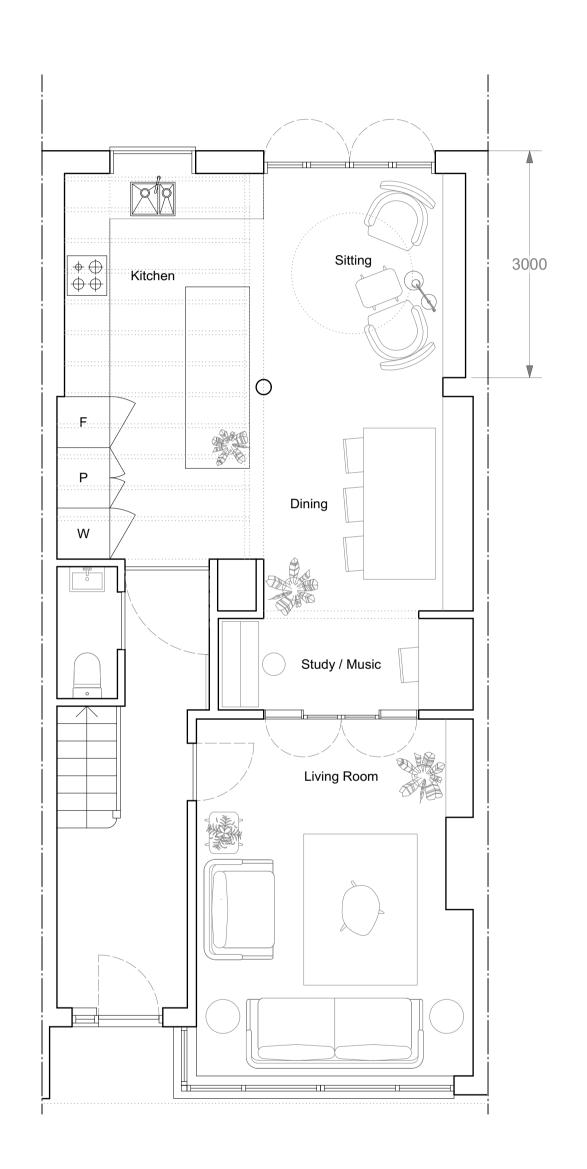

© commonbond 2020

Rear Garden

**Ground Floor Plan** 

Please note: First floor plan is not shown as there are no proposed external changes

**Second Floor Plan** 

A 20.12.2020 For planning

Rev. Date Revision not

Drawing Title
Proposed Elevations

**Ground Floor Plan** 

Please note: First floor plan is not shown as there are no proposed external changes

**Second Floor Plan** 

Unless indicated otherwise, this drawing is for information only. Do not scale from this drawing. Use figured dimensions only. Figured dimensions are in millimetres except where indicated otherwise. All levels are in metres. All dimensions and levels shall be verified on site before proceeding with works and such dimensions are to be the responsibility of the contractor. Report all drawing errors and omissions to the architect. Where building components are described in the specification as contractor designed, 'construction' information relating to those components on this drawing represents design intent only.

Drawing Title
Proposed Plans

**Proposed Section** 

**Existing Section** 

Unless indicated otherwise, this drawing is for information only. Do not scale from this drawing. Use figured dimensions only. Figured dimensions are in millimetres except where indicated otherwise. All levels are in metres. All dimensions and levels shall be verified on site before proceeding with works and such dimensions are to be the responsibility of the contractor. Report all drawing errors and omissions to the architect. Where building components are described in the specification as contractor designed, 'construction' information relating to those components on this drawing represents design intent only.