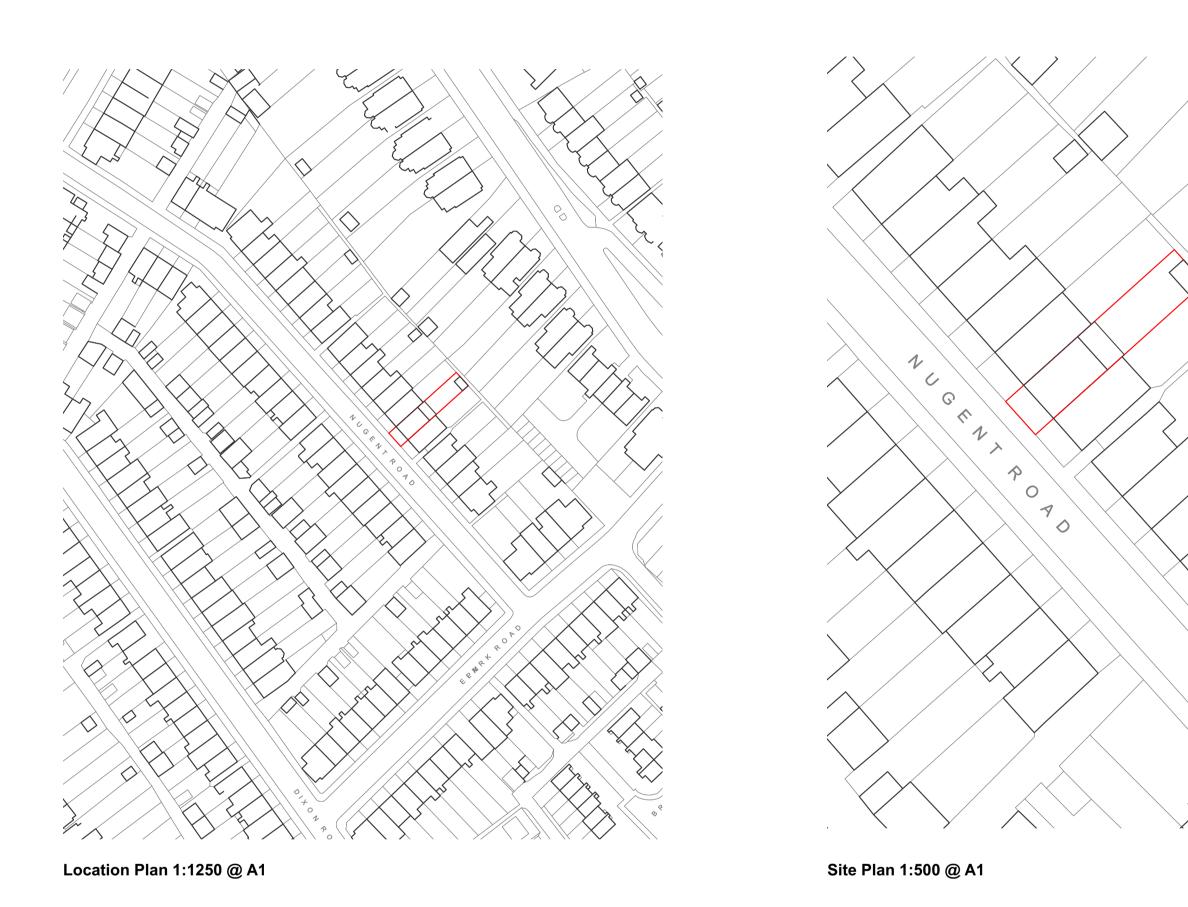

Site Plan 1:500 @ A1

Location Plan 1:1250 @ A1

Unless indicated otherwise, this drawing is for information only. Do not scale from this drawing. Use figured dimensions only. Figured dimensions are in millimetres except where indicated otherwise. All levels are in metres. All dimensions and levels shall be verified on site before proceeding with works and such dimensions are to be the responsibility of the contractor. Report all drawing errors and omissions to the architect. Where building components are described in the specification as contractor designed, 'construction' information relating to those components on this drawing represents design intent only.

Drawing Title

Existing Site Plan

Front Elevation **Rear Elevation**  Unless indicated otherwise, this drawing is for information only. Do not scale from this drawing. Use figured dimensions only. Figured dimensions are in millimetres except where indicated otherwise. All levels are in metres. All dimensions and levels shall be verified on site before proceeding with works and such dimensions are to be the responsibility of the contractor. Report all drawing errors and omissions to the architect. Where building components are described in the specification as contractor designed, 'construction' information relating to those components on this drawing represents design intent only.

Drawing Title
Proposed Site Plan

—Dormer: Set down from ridge line and eaves
—Dormer: painted timber panelling

FF rear: Replacement double glazed window units

GF rear extension: Green roof

GF rear extension: painted render with painted timber panelling around windows and doors