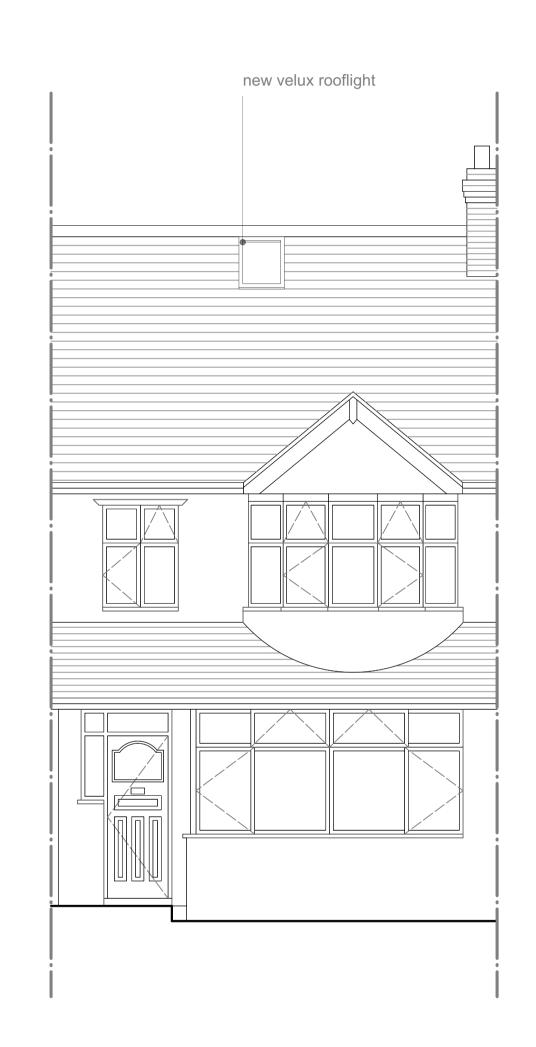

Drawing Title
Proposed Site Plan

—Dormer: Set down from ridge line and eaves
—Dormer: painted timber panelling

FF rear: Replacement double glazed window units

GF rear extension: Green roof

GF rear extension: painted render with painted timber panelling around windows and doors

Front Elevation Rear Elevation

Unless indicated otherwise, this drawing is for information only. Do not scale from this drawing. Use figured dimensions only. Figured dimensions are in millimetres except where indicated otherwise. All levels are in metres. All dimensions and levels shall be verified on site before proceeding with works and such dimensions are to be the responsibility of the contractor. Report all drawing errors and omissions to the architect. Where building components are described in the specification as contractor designed, 'construction' information relating to those components on this drawing represents design intent only.

Drawing Title
Proposed Elevations

**Ground Floor Plan** 

Please note: First floor plan is not shown as there are no proposed external changes

**Second Floor Plan** 

Unless indicated otherwise, this drawing is for information only. Do not scale from this drawing. Use figured dimensions only. Figured dimensions are in millimetres except where indicated otherwise. All levels are in metres. All dimensions and levels shall be verified on site before proceeding with works and such dimensions are to be the responsibility of the contractor. Report all drawing errors and omissions to the architect. Where building components are described in the specification as contractor designed, 'construction' information relating to those components on this drawing represents design intent only.