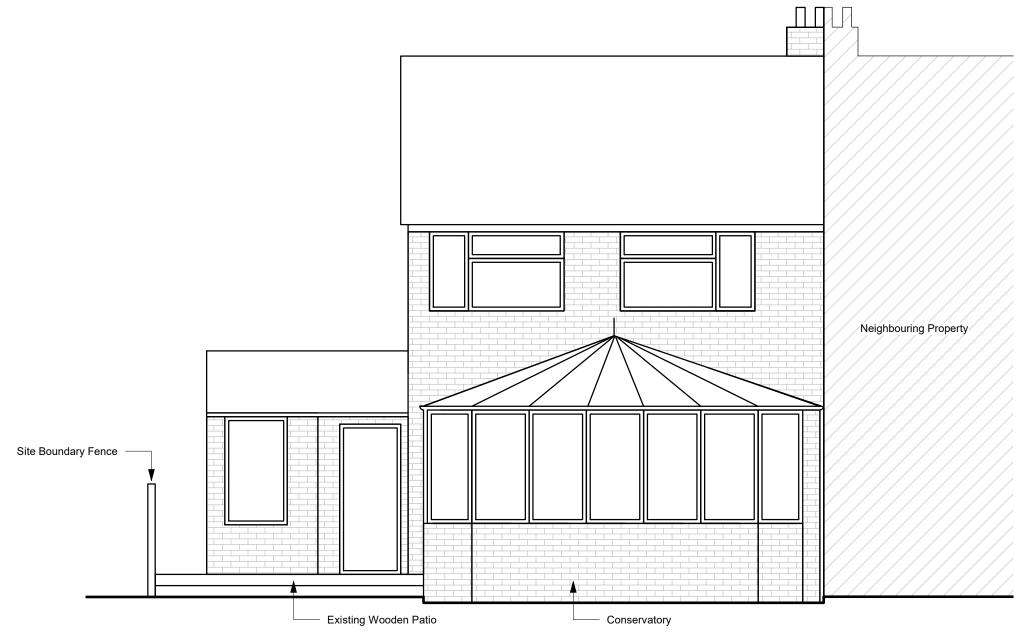

## **EXISTING REAR ELEVATION**

PROJECT INFORMATION

20 Mansfield Place, Ascot. SL5 8ND

**PRELIMINARY** 

SHEET

**EXISTING REAR ELEVATION** 

CLIENT

MR & MRS BAGAYAS

DATE

29.01.2021

DRAWING NUMBER

DB\_004

SCALE (@ A3)

REV

1:50

Α