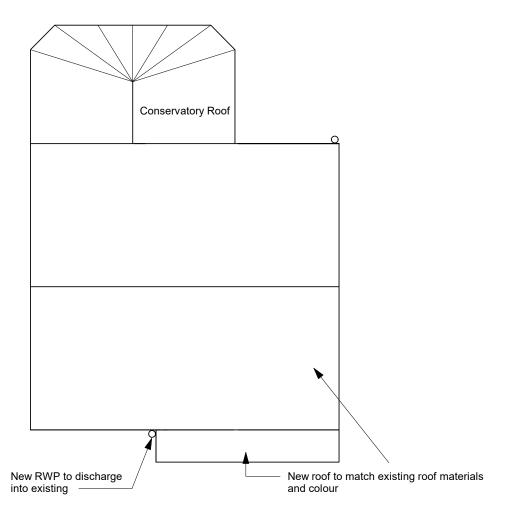

PROPOSED ROOF PLAN
1: 100

PROJECT INFORMATION

20 Mansfield Place, Ascot, SL5 8ND

STATUS