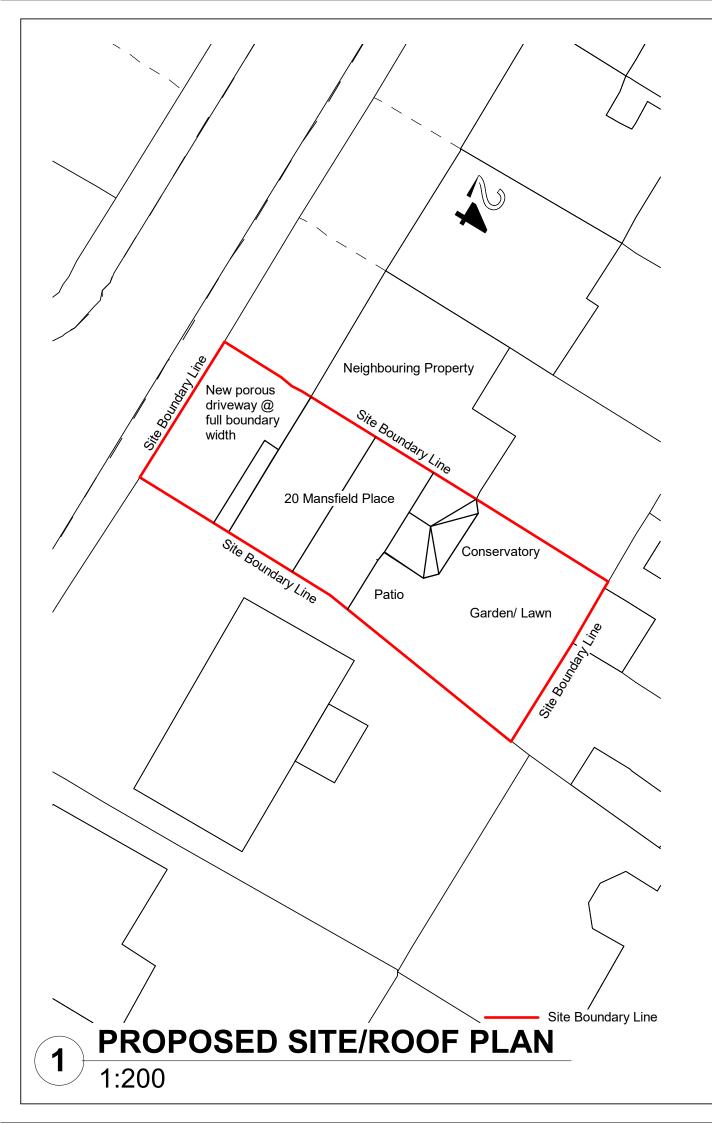

PROPOSED ROOF PLAN
1: 100

PROJECT INFORMATION

20 Mansfield Place, Ascot, SL5 8ND

STATUS

## **PRELIMINARY**

SHEET

PROPOSED SITE/ROOF PLAN

CLIENT

MR & MRS BAGAYAS

DATE

29.01.2021

DRAWING NUMBER