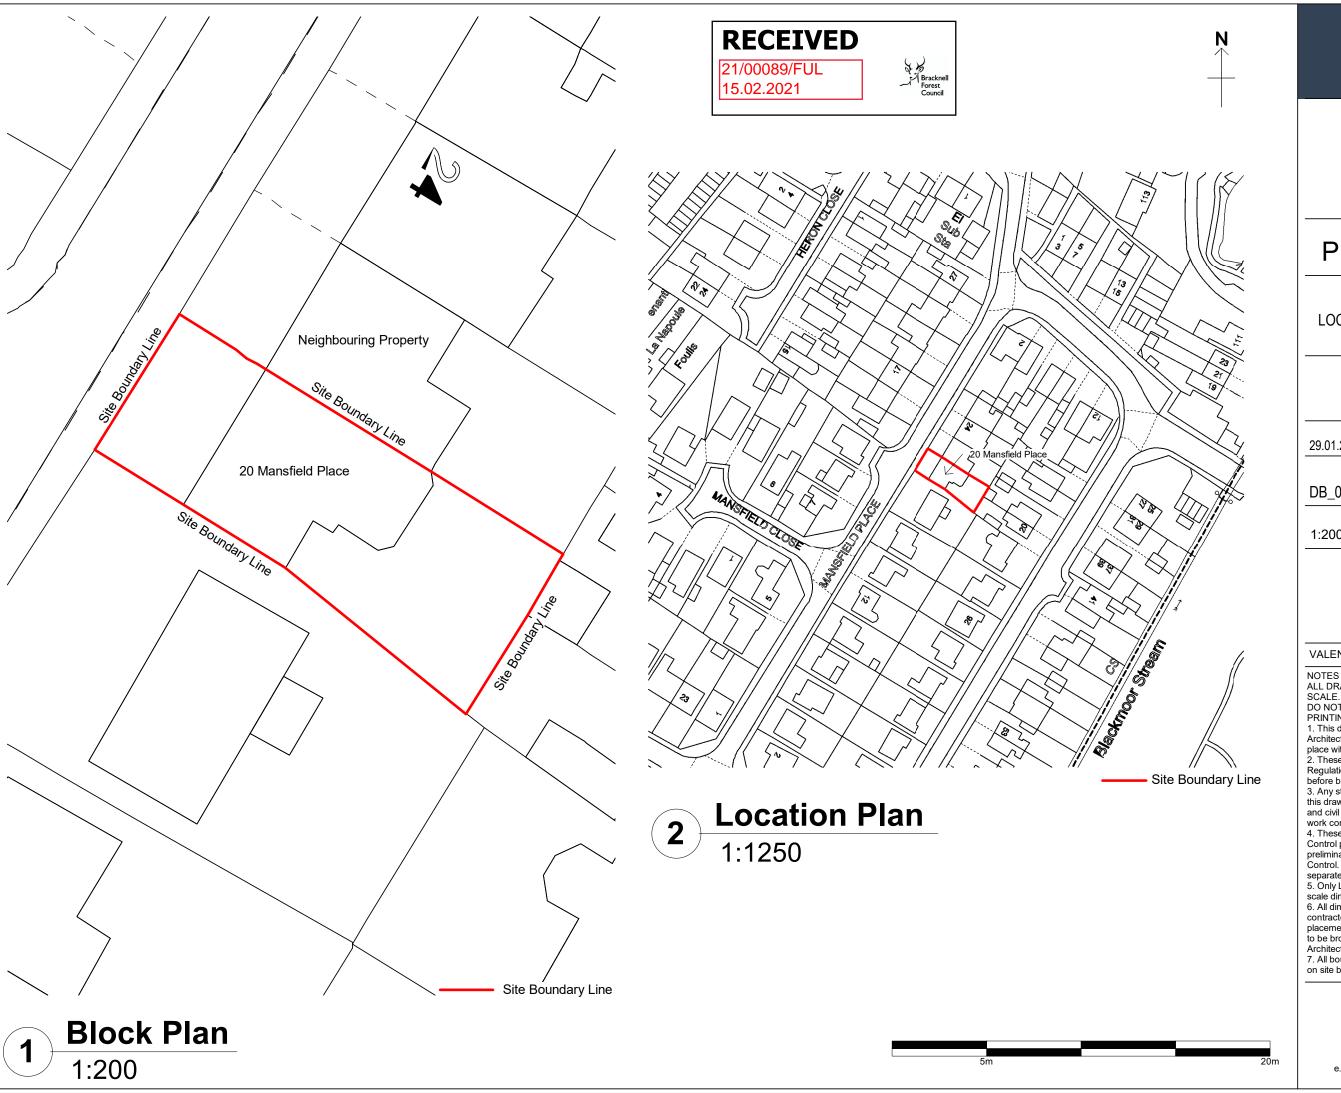

PROJECT INFORMATION

20 Mansfield Place, Ascot. SL5 8ND

STATUS

## **PRELIMINARY**

SHEET

LOCATION AND BLOCK PLAN

CLIENT

DATE

MR & MRS BAGAYAS

29.01.2021

DRAWING NUMBER

DB\_001

SCALE (@ A3)

1:200, 1:1250

REV