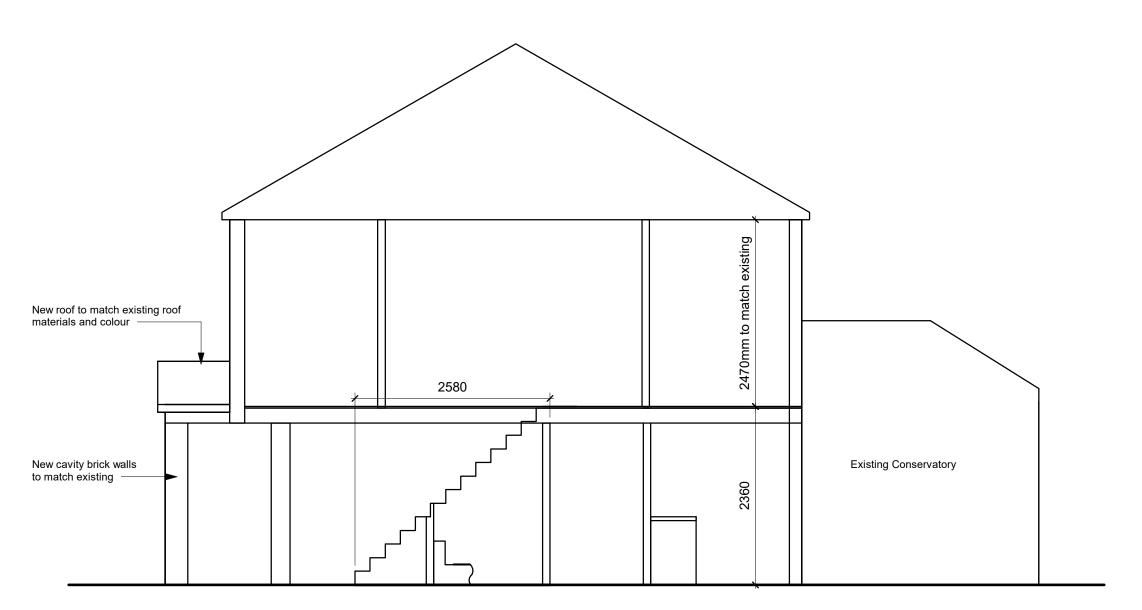

**PROPOSED SECTION** 





PROJECT INFORMATION

20 Mansfield Place, Ascot, SL5 8ND

## **PRELIMINARY**

SHEET

PROPOSED SECTION

MR & MRS BAGAYAS

DATE

CLIENT

29.01.2021

DRAWING NUMBER

DB\_011

SCALE (@ A3)

1:50

REV

DRAWN BY

## VALENTINA ANTONIUC

NOTES ALL DRAWINGS TO BE PRINTED AT 100%

DO NOT FIT TO PRINTER MARGINS WHEN PRINTING.

This drawing is copyright of HAUS Frame
 Architects & Designers. Reproduction is only to take
 place with written authority.

2. These plans are subject to Planning & Building Regulation Approval or any other statute in law before building work commences.

3. Any structural work where mentioned on

this drawing is subject to a qualified structural and civil engineer calculations before building work commences.

4. These drawings are intended for Bu