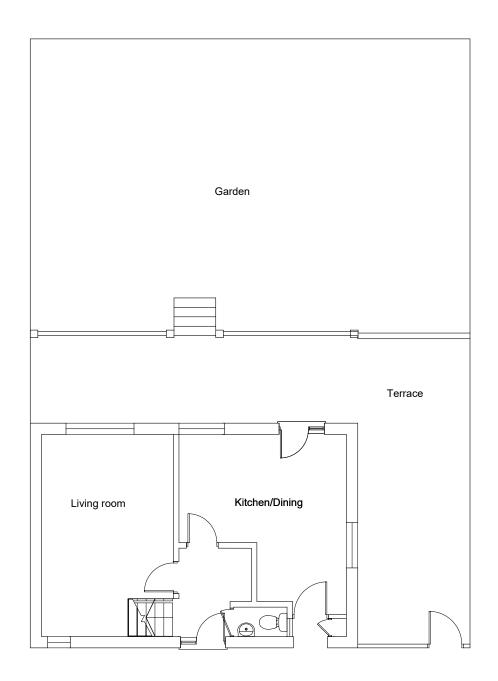

**Ground Floor Plan** 







First Floor Plan

Date

Description

## **RECEIVED**

01/02/2021 21/00098/FUL



| Planning                            | Site Address: |
|-------------------------------------|---------------|
| Drawing Title: Existing floor plans |               |
| Existing neer plane                 |               |

Dec 20

Drn By Project & Drawing Number:

1:100

20.39G.P01

Sheet size: Date:

A3

39 Garswood Bracknell **Bracknell Forest** RG12 0TY

**REYNOLDS DESIGN** ARCHITECTS

www.reynoldsdesigns.co.uk M: 07825021352 emily@reynoldsdesigns.co.uk

- NOTES

  1. This drawing is copyright of: REYNOLDS DESIGN LTD. Reproduction is only to take place with our written authority.
  2. These Plans are subject to Planning and Building Regulation Approval or any other statute