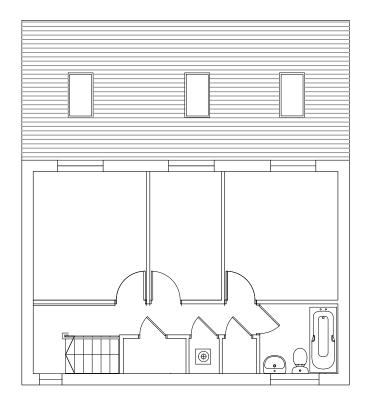

**Ground Floor Plan** 

First Floor Plan

Date

Description

|  |        | Planning                            |        |             |        | Site Address: 39 Garswood, Bracknell Bracknell Forest |
|--|--------|-------------------------------------|--------|-------------|--------|-------------------------------------------------------|
|  |        | Drawing Title: Proposed floor plans |        |             |        | RG12 0TY                                              |
|  |        | ' '                                 |        |             |        |                                                       |
|  | Drn By | Project & Drawing Number:           |        |             |        | REYNOLDS DESIGN                                       |
|  | -      | 20.39G.P03                          |        |             |        | — ARCHITECTS —                                        |
|  | -      | Rev:                                | Scale: | Sheet size: | Date:  | www.reynoldsdesigns.co.uk M: 07825021352              |
|  | -      | /                                   | 1:100  | A3          | Dec 20 | emily@reynoldsdesigns.co.uk                           |