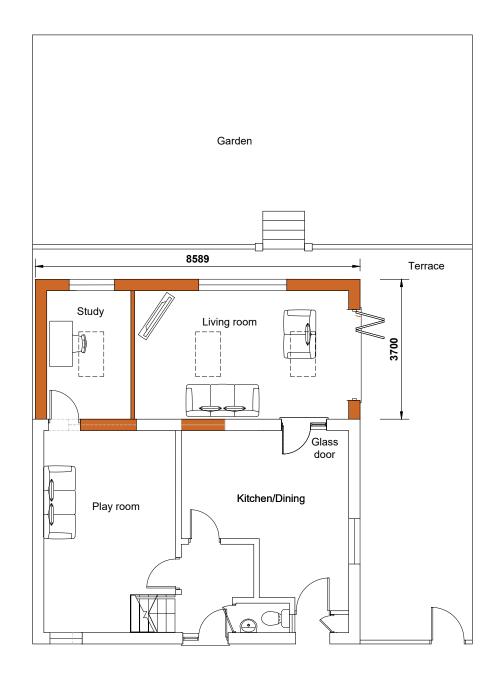

**Ground Floor Plan** 

First Floor Plan

Date

Description

|  |        | Planning                            |        |             |        | Site Address: 39 Garswood, Bracknell Bracknell Forest |
|--|--------|-------------------------------------|--------|-------------|--------|-------------------------------------------------------|
|  |        | Drawing Title: Proposed floor plans |        |             |        | RG12 0TY                                              |
|  |        | ' '                                 |        |             |        |                                                       |
|  | Drn By | Project & Drawing Number:           |        |             |        | REYNOLDS DESIGN                                       |
|  | -      | 20.39G.P03                          |        |             |        | — ARCHITECTS —                                        |
|  | -      | Rev:                                | Scale: | Sheet size: | Date:  | www.reynoldsdesigns.co.uk M: 07825021352              |
|  | -      | /                                   | 1:100  | A3          | Dec 20 | emily@reynoldsdesigns.co.uk                           |