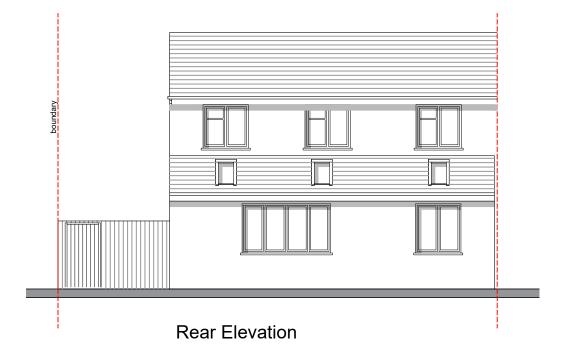

  6. Boundary line indicative only. Exact location must be determined on site before building work commences.