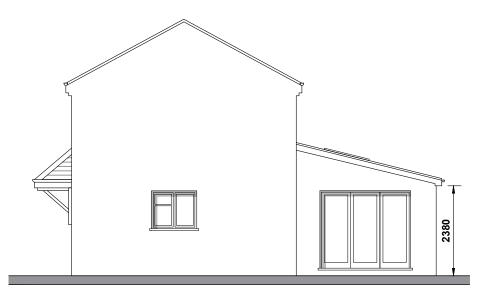

Planning

Side Elevation

|     |      |             |        | Drawing Title: Proposed elevations |        |             |        |   |
|-----|------|-------------|--------|------------------------------------|--------|-------------|--------|---|
| Rev | Date | Description | Drn By | Project & Drawing Number:          |        |             |        | - |
| -   | -    | -           | -      | 20.39G.P04                         |        |             |        |   |
| -   | -    | -           | -      | Rev:                               | Scale: | Sheet size: | Date:  | w |
| -   | -    | -           | -      | /                                  | 1:100  | A3          | Dec 20 | е |