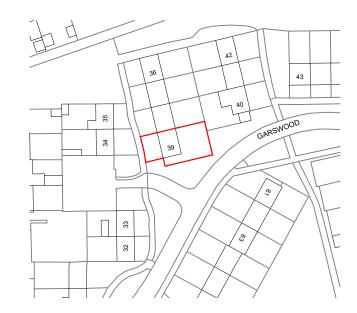

## Location Plan 1:1250

|  | Planning  Described Title: |                       |  |  |
|--|----------------------------|-----------------------|--|--|
|  | Drawing Title:             | Location & Block plan |  |  |
|  |                            |                       |  |  |

39 Garswood, Site Address: Bracknell Bracknell Forest RG12 0TY

6. Boundary line indicative only. Exact location must be determined on site before building work commences.