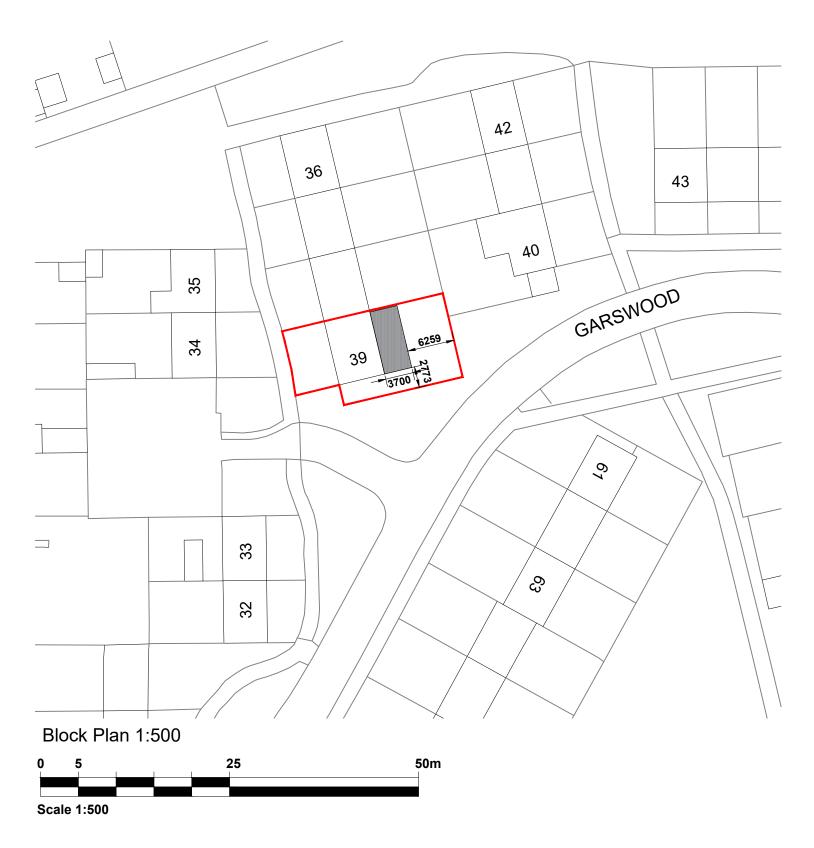

## Location Plan 1:1250

|  | Planning  Described Title: |                       |  |  |
|--|----------------------------|-----------------------|--|--|
|  | Drawing Title:             | Location & Block plan |  |  |
|  |                            |                       |  |  |

39 Garswood, Site Address: Bracknell Bracknell Forest RG12 0TY

6. Boundary line indicative only. Exact location must be determined on site before building work commences.