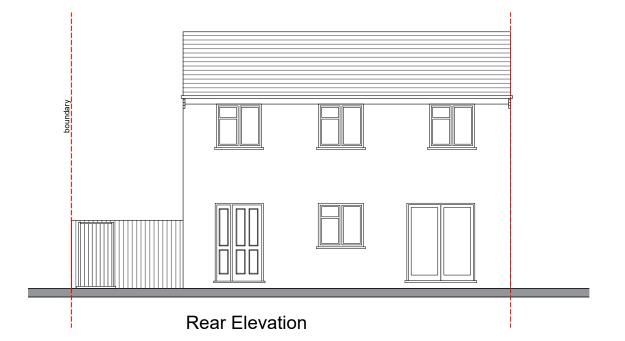

  6. Boundary line indicative only. Exact location must be determined on site before building work commences.