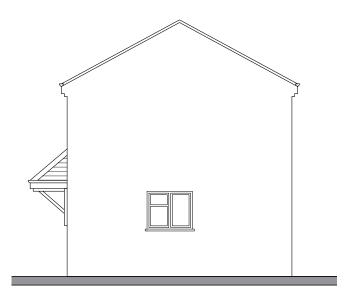

Side Elevation

Side Elevation

|      |             |        | Planning                             | Site Address: |
|------|-------------|--------|--------------------------------------|---------------|
|      |             |        | Drawing Title: Existing elevations   |               |
| Date | Description | Drn By | Project & Drawing Number: 20.39G P02 | RE            |