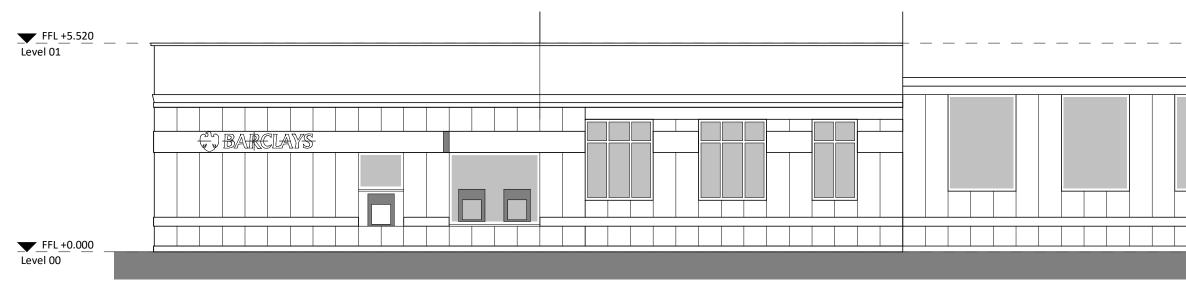

Elevation 1 - Existing 1:100

| 2248119-STL-XX-XX-DR-L-XXXX-P43 |  |
|---------------------------------|--|

REVISION

PROJECT | ORIGINATOR | ZONE | LEVEL | TYPE | ROLE | CLASS. | NUMBER

SUITABILITY STATUS

PL : PLANNING