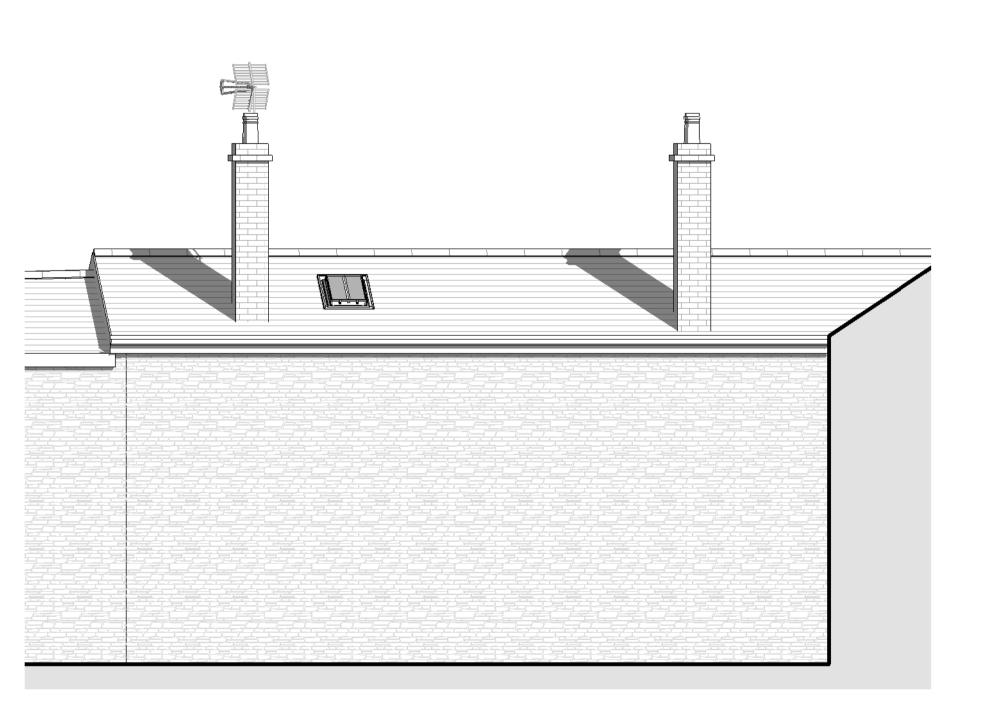

South Elevation
1:50

5 West Elevation
1:50

 This drawing is the copyright of Cornwall Planning Group and may not be reproduced without licence.
 The Contractor shall not scale off this drawing for construction purposes, only figured dimensions shall be worked from.

Client: Mr & Mrs Bradly

Project: Roof Repairs, Replacement Windows Doors & Associated Works at 11 Keigwin Place, Mousehole, Penzance, Cornwall, TR19 6RR

Title: Existing Roof Plan & Elevations

Stage. Planning
Scale:1:50