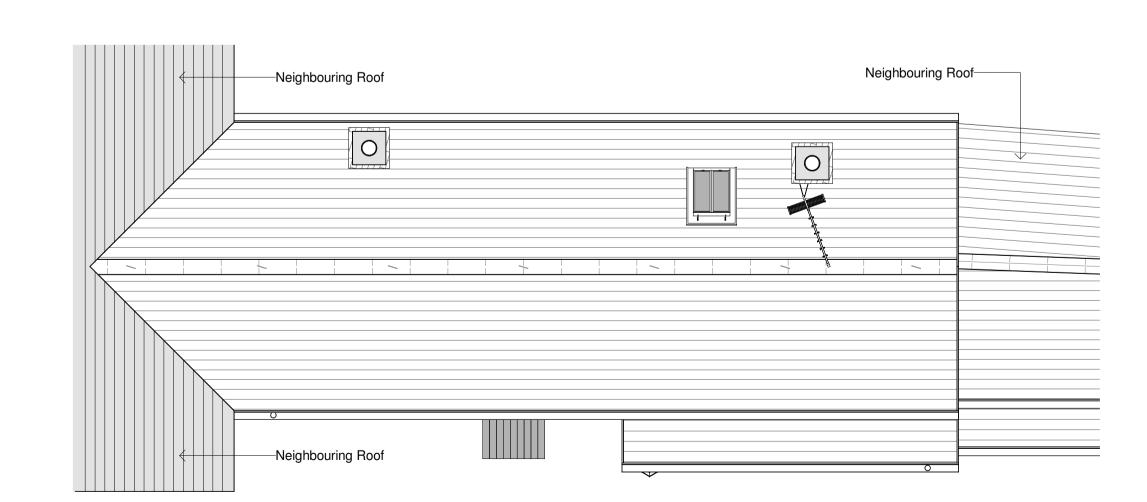

Client: Mr & Mrs Bradly

Project: Roof Repairs, Replacement Windows Doors & Associated Works at 11 Keigwin Place, Mousehole, Penzance, Cornwall, TR19 6RR

Title: Existing Roof Plan & Elevations

Stage. Planning
Scale:1:50