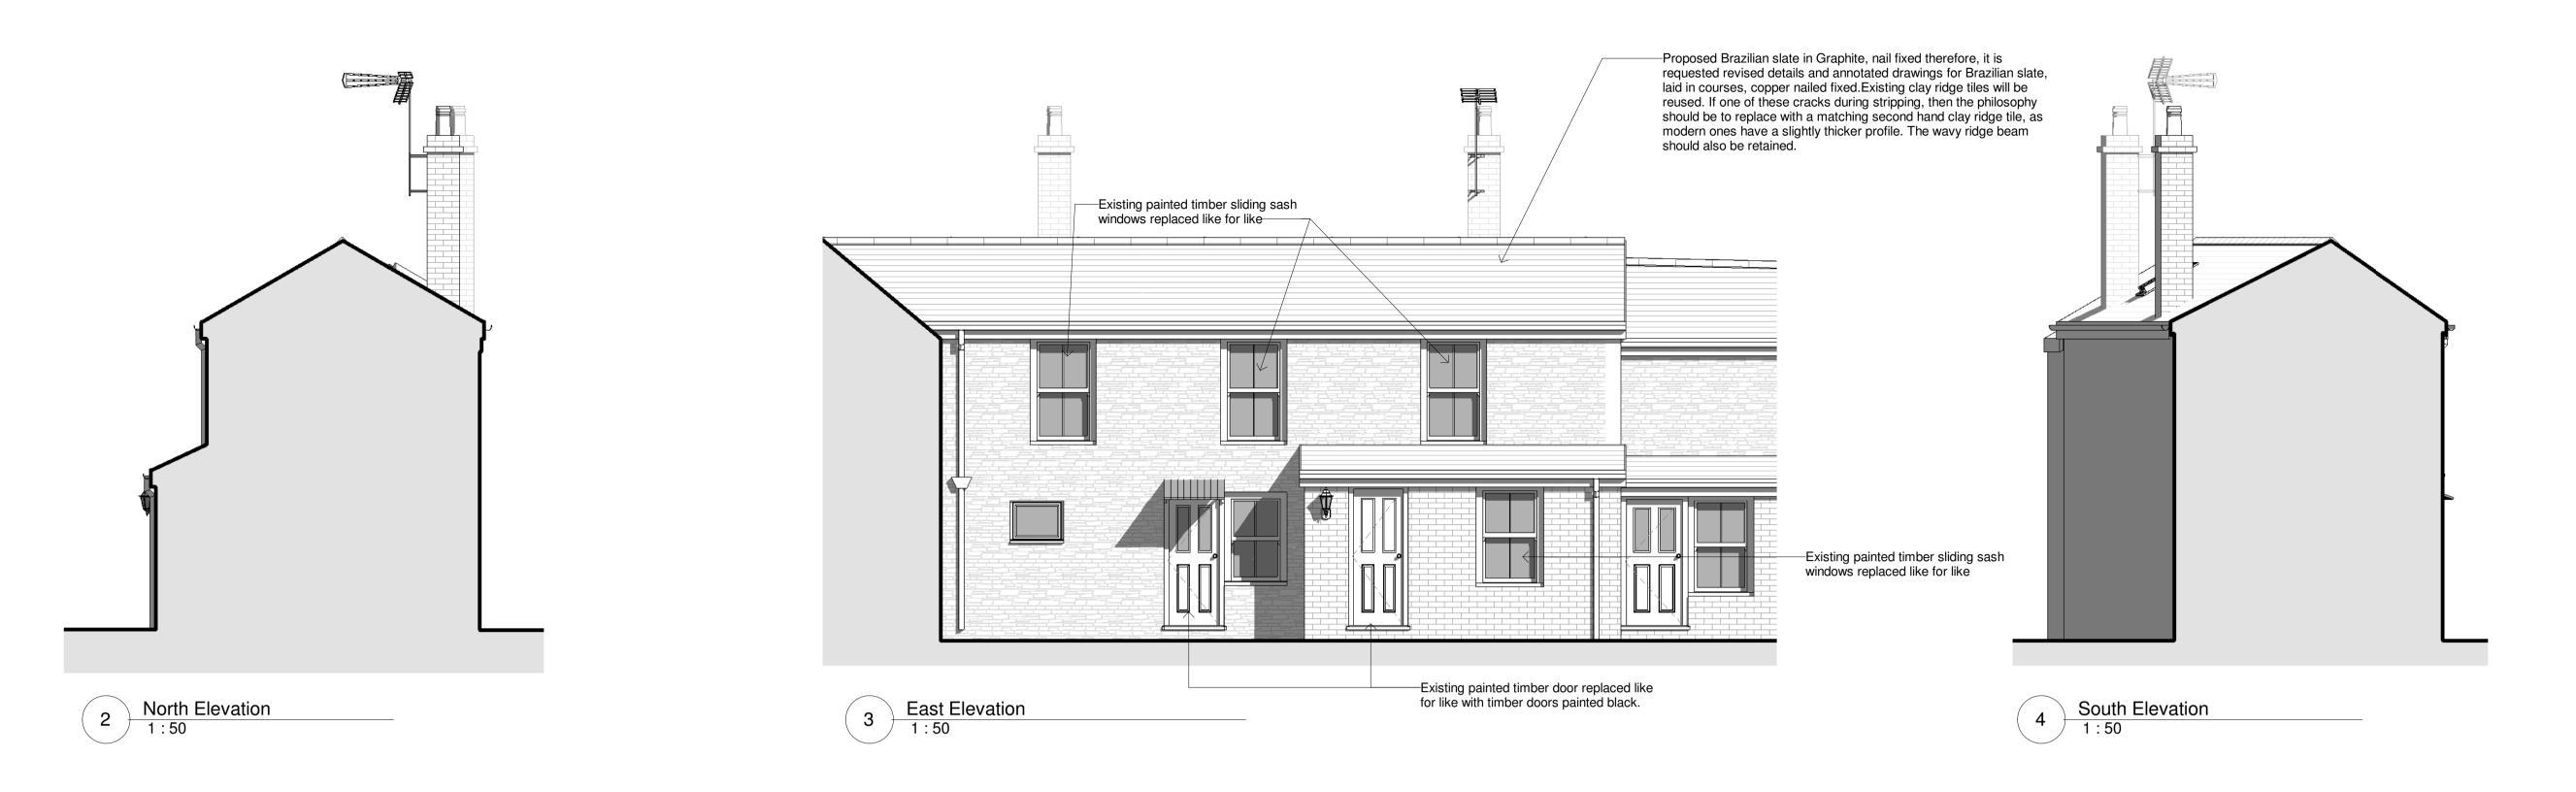

Client: Mr & Mrs Bradly

Project: Roof Repairs, Replacement Windows Doors & Associated Works at 11 Keigwin Place, Mousehole, Penzance, Cornwall, TR19 6RR

Title: Proposed Roof Plan & Elevations

Stage. Planning