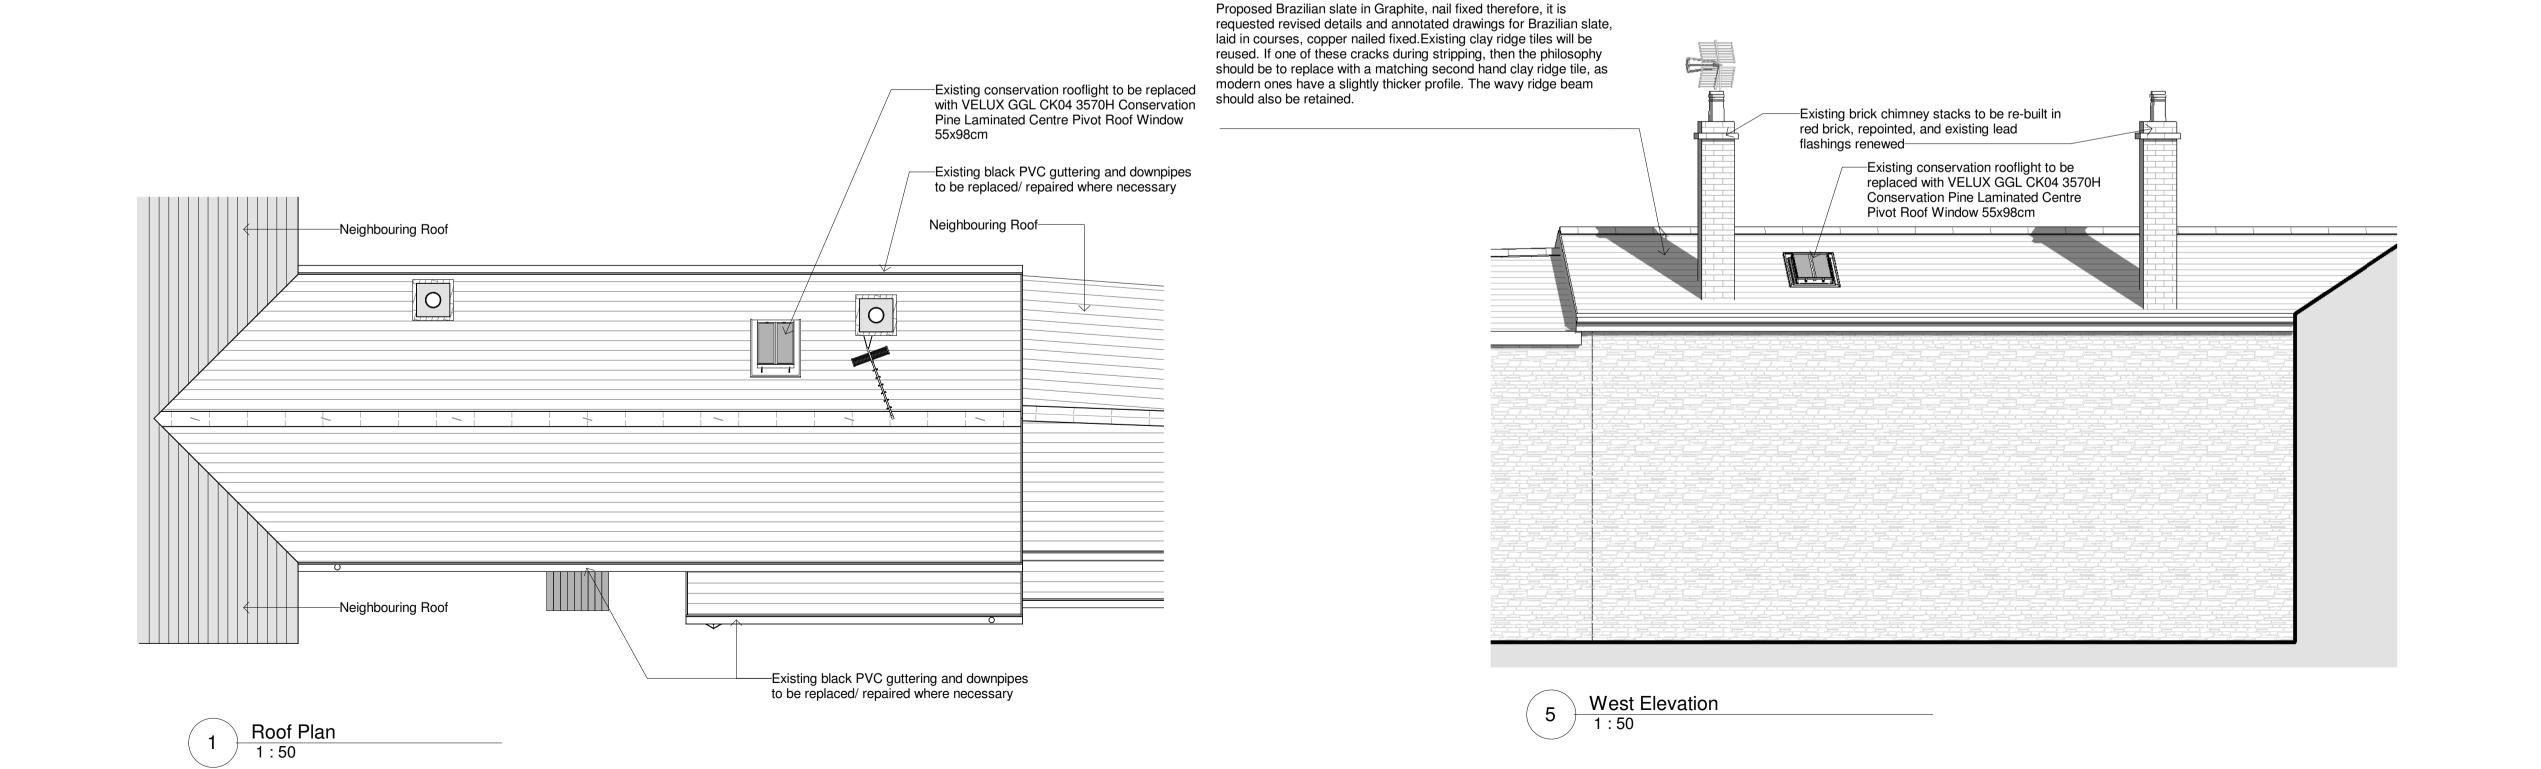

Client: Mr & Mrs Bradly

Project: Roof Repairs, Replacement Windows Doors & Associated Works at 11 Keigwin Place, Mousehole, Penzance, Cornwall, TR19 6RR

Title: Proposed Roof Plan & Elevations

Stage. Planning