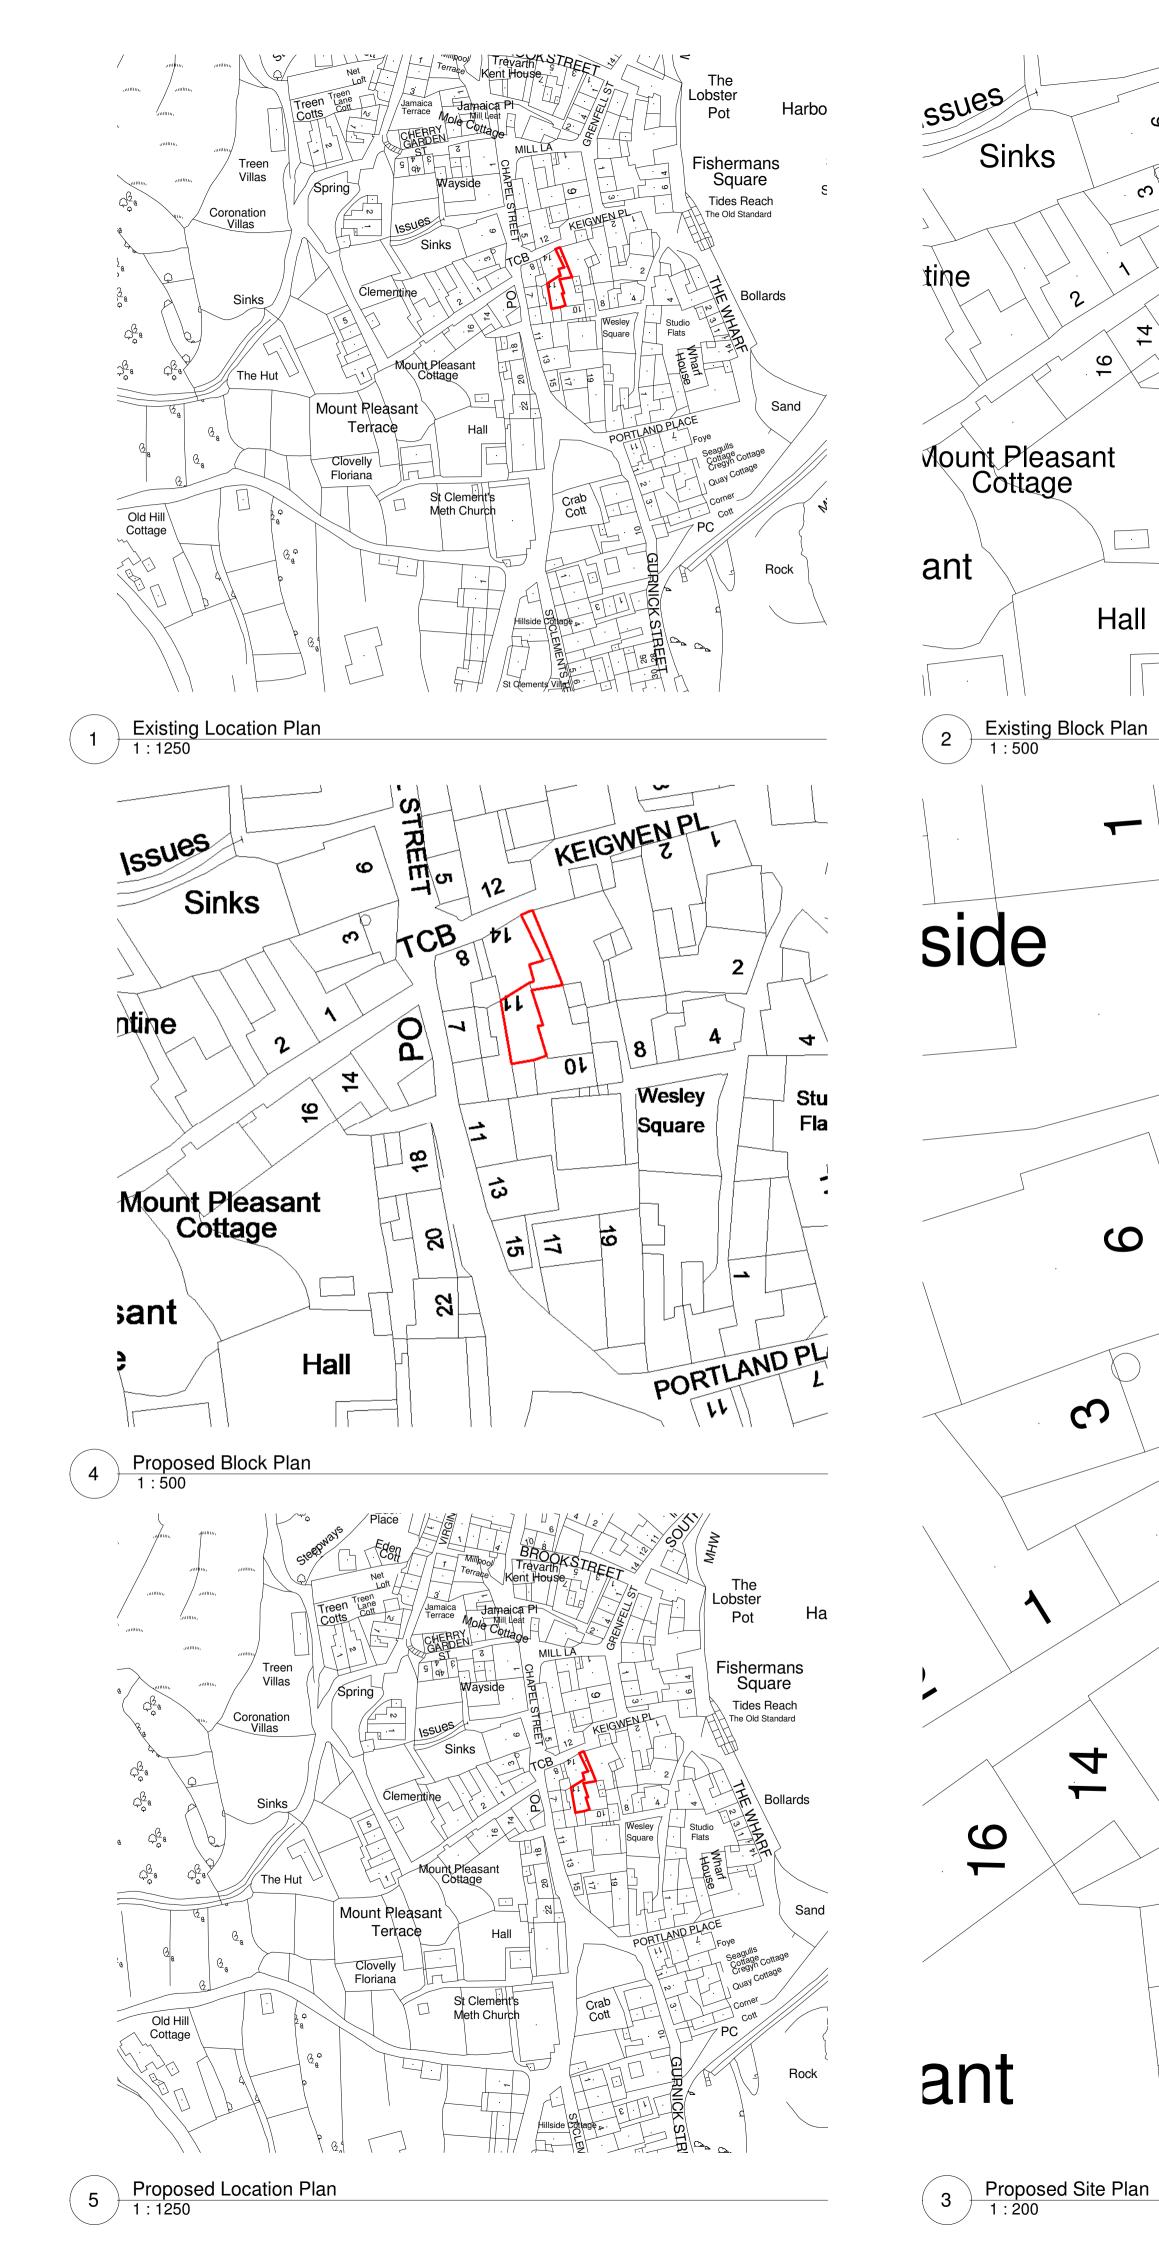

print scale 1:1 = mm **Cornwall Planning Group** Head Office: Chi Gallos, Hayle Marine Renewables Business Park, North Quay, Hayle, Cornwall, TR27 4DD Phone: +44 (0)1736 448 500 Email: office@cornwallplanninggroup.co.uk Web: www.cornwallplanninggroup.co.uk Client: Mr & Mrs Bradly Project: Roof Repairs, Replacement Windows Doors & Associated Works at 11 Keigwin Place, Mousehole, Penzance, Cornwall, TR19 6RR Title: Location Plans Stage. Planning Scale:As indicated Date. 27/01/2021