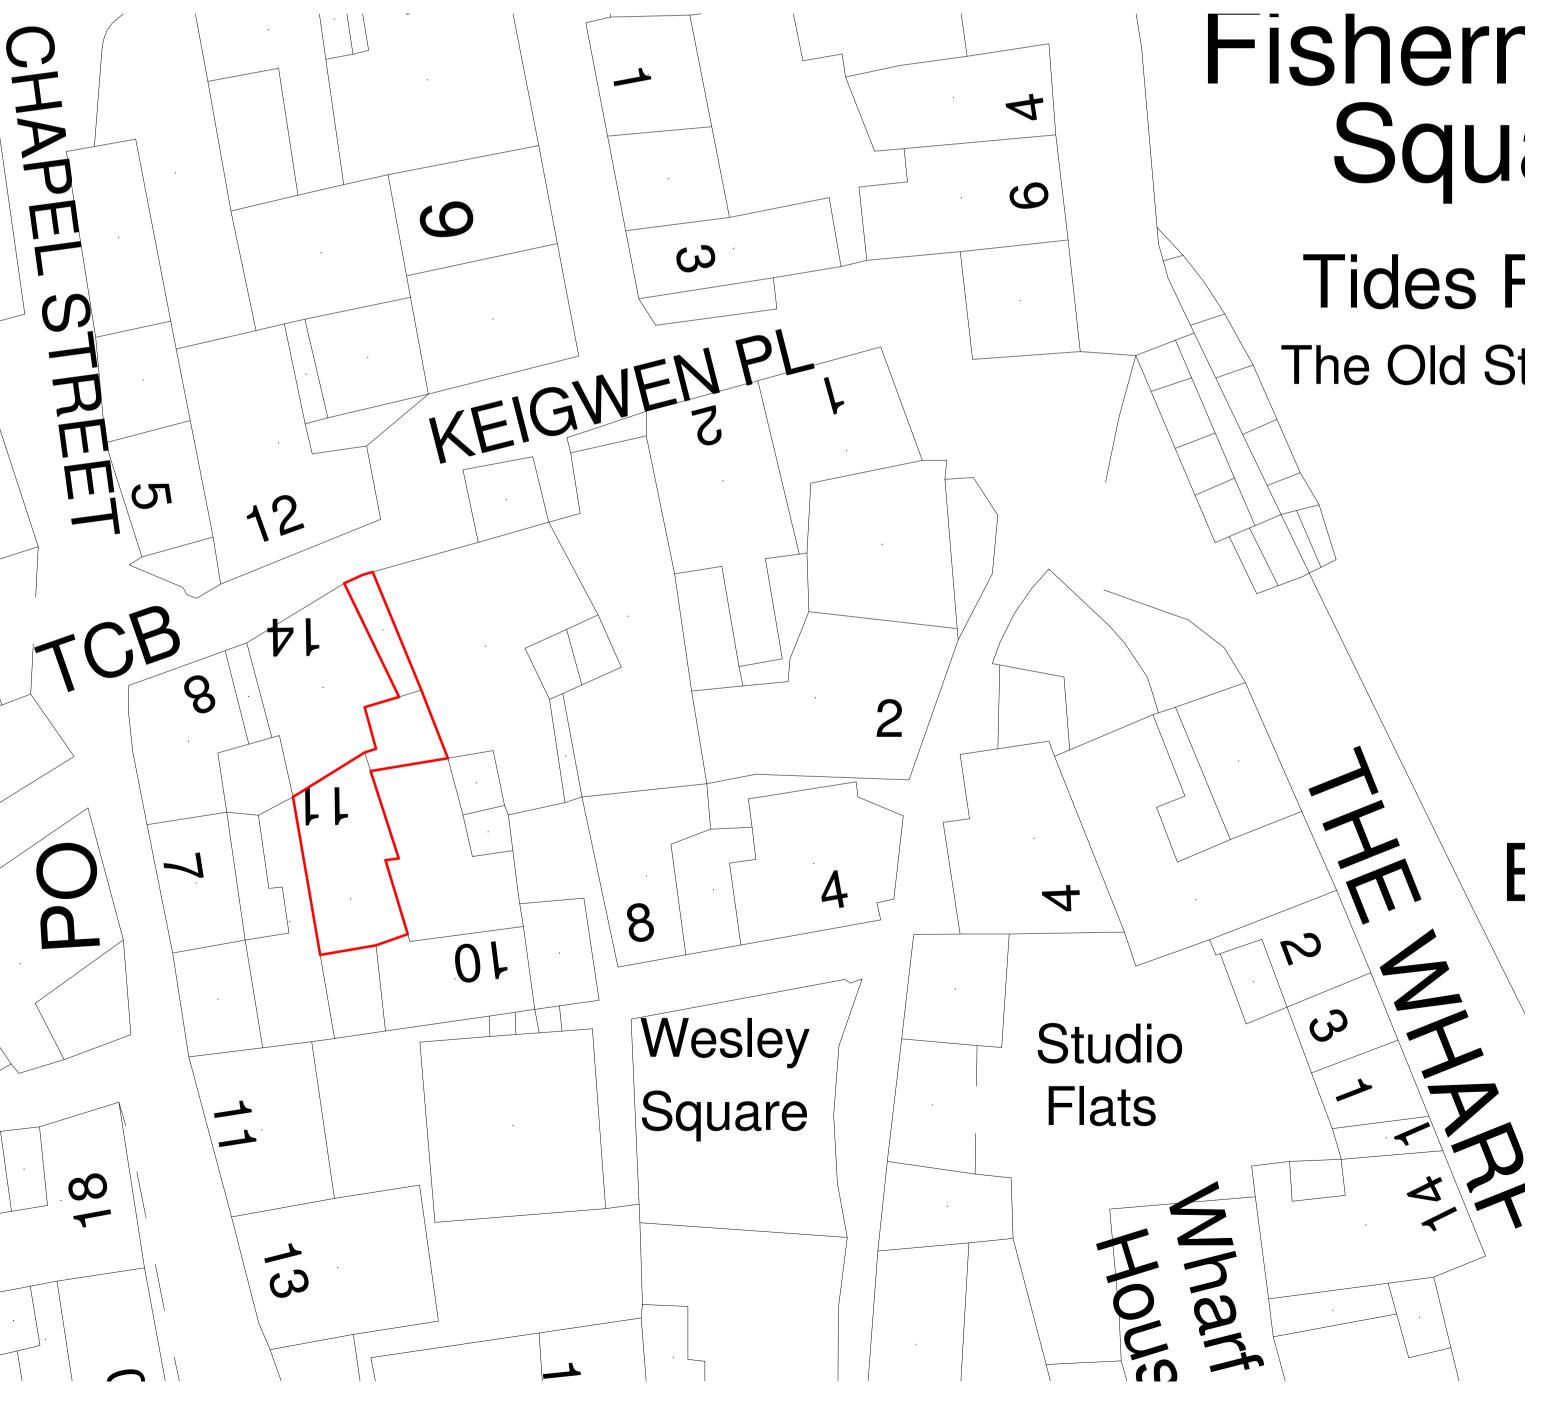

print scale 1:1 = mm **Cornwall Planning Group** Head Office: Chi Gallos, Hayle Marine Renewables Business Park, North Quay, Hayle, Cornwall, TR27 4DD Phone: +44 (0)1736 448 500 Email: office@cornwallplanninggroup.co.uk Web: www.cornwallplanninggroup.co.uk Client: Mr & Mrs Bradly Project: Roof Repairs, Replacement Windows Doors & Associated Works at 11 Keigwin Place, Mousehole, Penzance, Cornwall, TR19 6RR Title: Location Plans Stage. Planning Scale:As indicated Date. 27/01/2021