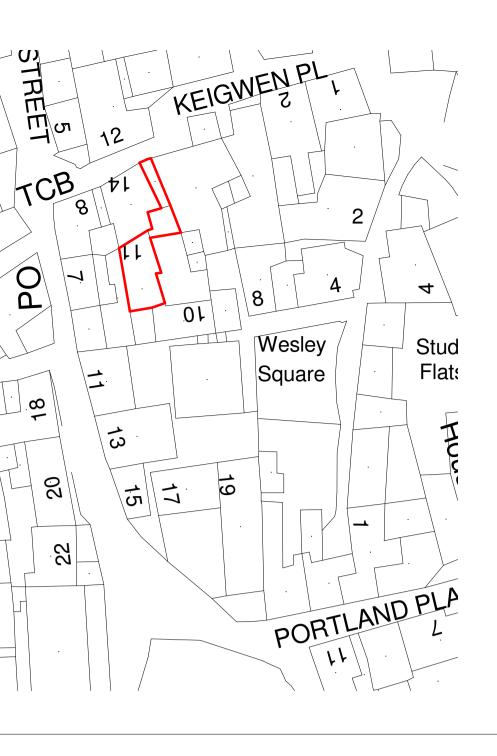

print scale 1:1 = mm **Cornwall Planning Group** Head Office: Chi Gallos, Hayle Marine Renewables Business Park, North Quay, Hayle, Cornwall, TR27 4DD Phone: +44 (0)1736 448 500 Email: office@cornwallplanninggroup.co.uk Web: www.cornwallplanninggroup.co.uk Client: Mr & Mrs Bradly Project: Roof Repairs, Replacement Windows Doors & Associated Works at 11 Keigwin Place, Mousehole, Penzance, Cornwall, TR19 6RR Title: Location Plans Stage. Planning Scale:As indicated Date. 27/01/2021