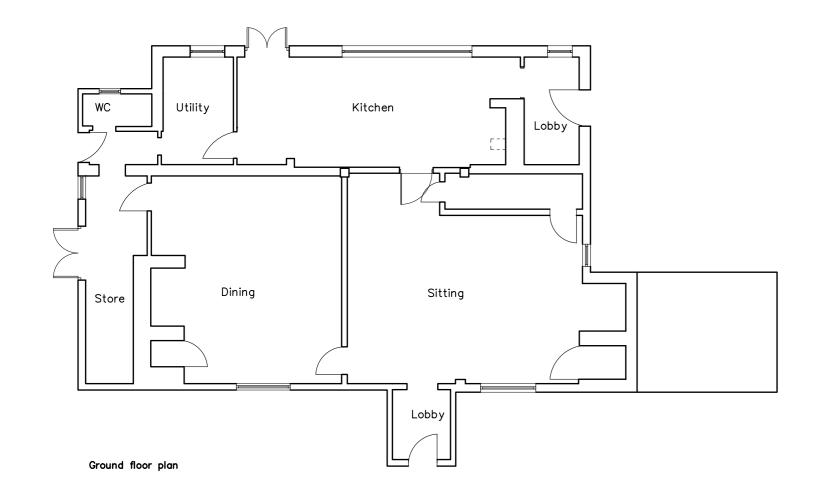

## Rookery Farm

Drawing Title:

| Existing build | ing             |          |  |
|----------------|-----------------|----------|--|
| Scale:         | Drawn By:       | Date:    |  |
| 1:100 @ A2     | ms              | Jan 2020 |  |
| Job Number:    | Drawing Number: | Status:  |  |
| 6104           | 01.0            | Outline  |  |