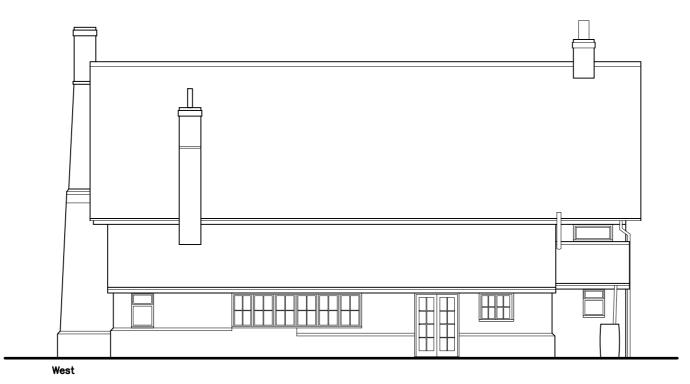

## Rookery Farm

Drawing Title:

| Existing build | ing             |          |  |
|----------------|-----------------|----------|--|
| Scale:         | Drawn By:       | Date:    |  |
| 1:100 @ A2     | ms              | Jan 2020 |  |
| Job Number:    | Drawing Number: | Status:  |  |
| 6104           | 01.0            | Outline  |  |