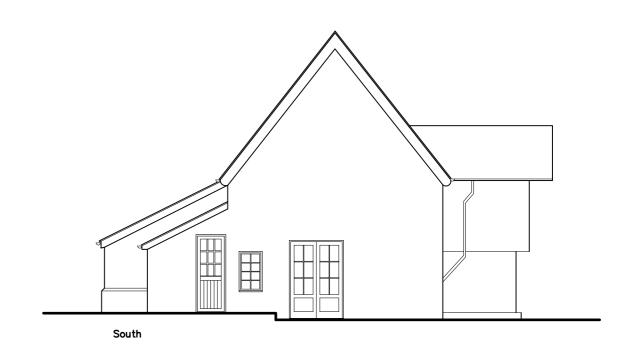

## Rookery Farm

Drawing Title:

| Existing build | ing             |          |  |
|----------------|-----------------|----------|--|
| Scale:         | Drawn By:       | Date:    |  |
| 1:100 @ A2     | ms              | Jan 2020 |  |
| Job Number:    | Drawing Number: | Status:  |  |
| 6104           | 01.0            | Outline  |  |