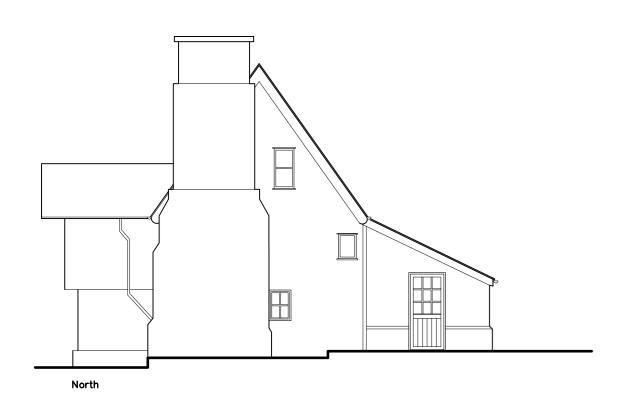

## Rookery Farm

Drawing Title:

| Existing build | ing             |          |  |
|----------------|-----------------|----------|--|
| Scale:         | Drawn By:       | Date:    |  |
| 1:100 @ A2     | ms              | Jan 2020 |  |
| Job Number:    | Drawing Number: | Status:  |  |
| 6104           | 01.0            | Outline  |  |