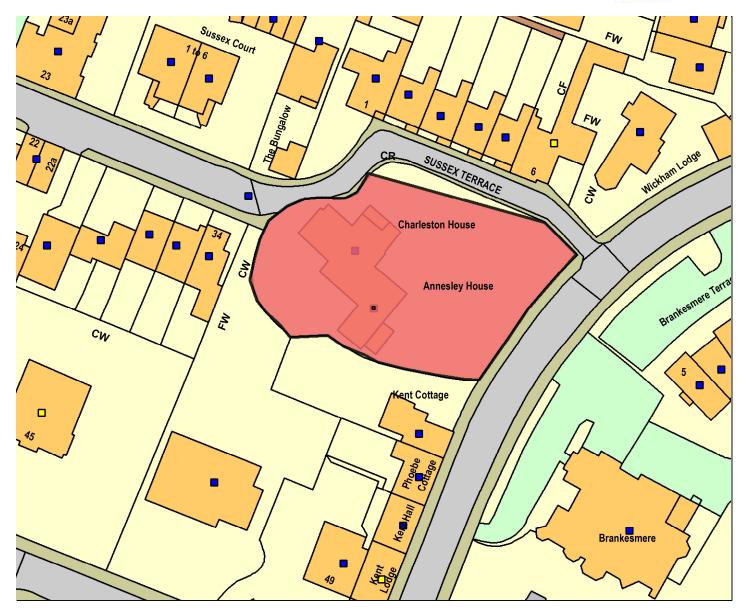

## Annesley House, Queens Crescent

21/00089/TPO

|   |     |      | Scale 1: | 702  |      |      |  |
|---|-----|------|----------|------|------|------|--|
|   |     |      |          |      |      |      |  |
| m | 8.9 | 17.8 | 26.7     | 35.6 | 44.5 | 53.4 |  |