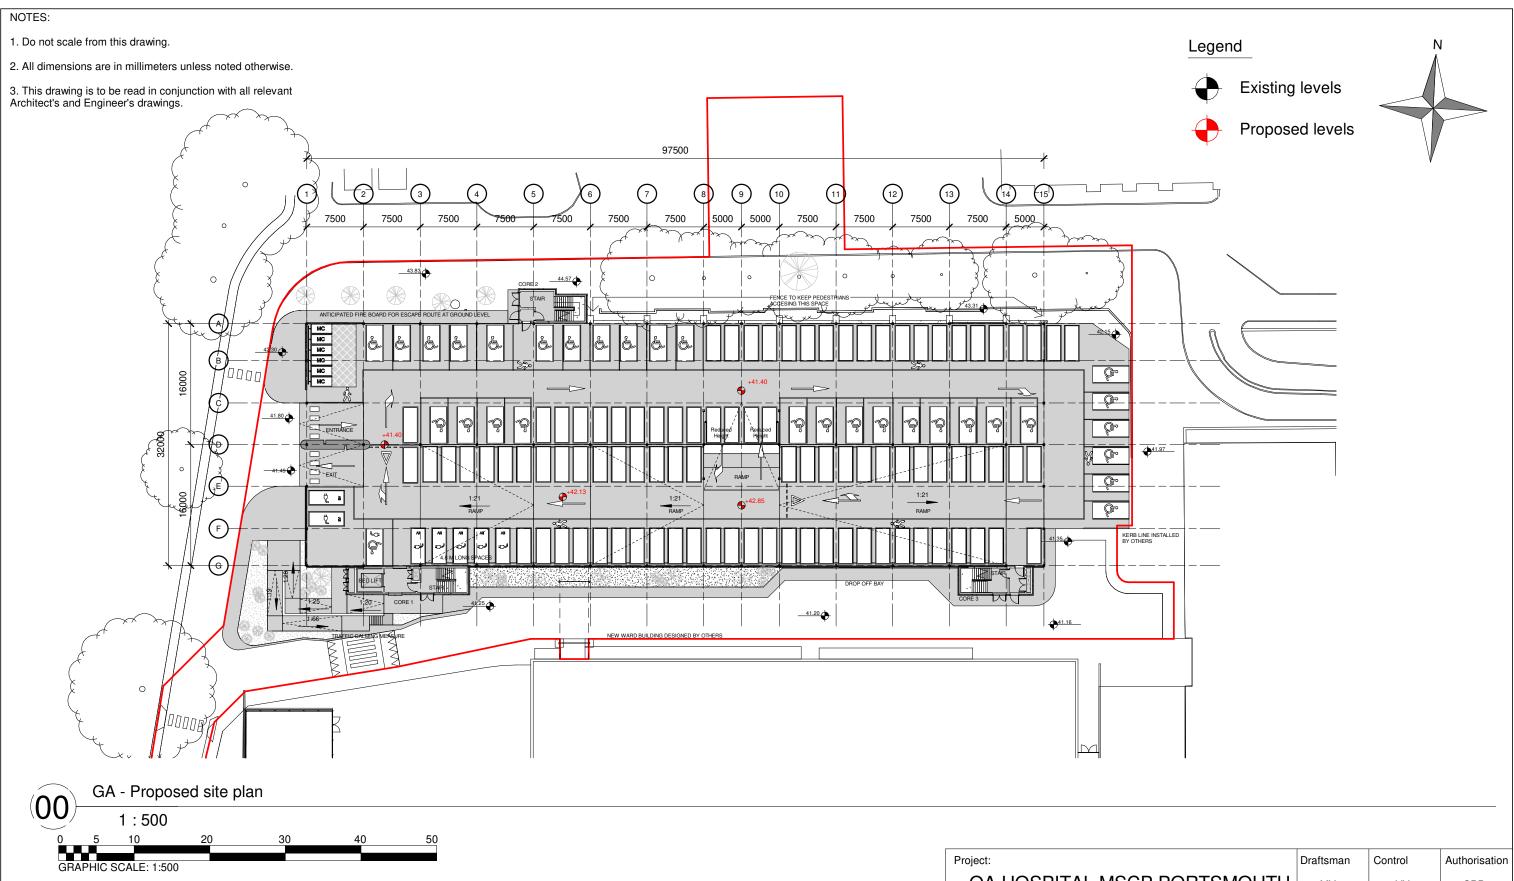

| PARKING BAY SCHEDULE |          |          |             |    |            |       |  |  |
|----------------------|----------|----------|-------------|----|------------|-------|--|--|
| Level                | Standard | Disabled | Disabled EV | EV | Motorcycle | TOTAL |  |  |
| Ground Floor         | 91       | 30       | 1           | 7  | 6          | 129   |  |  |
| LEVEL 01             | 135      | -        | -           | -  | -          | 135   |  |  |
| LEVEL 02             | 137      | -        | -           | -  | -          | 137   |  |  |
| LEVEL 03             | 140      | -        | -           | -  | -          | 140   |  |  |
| TOTAL                | 503      | 30       | 1           | 7  | 6          | 541   |  |  |

| Project:                                        | Draftsman                          | Control     | Authorisation                      |  |
|-------------------------------------------------|------------------------------------|-------------|------------------------------------|--|
| QA HOSPITAL MSCP PORTSMOUTH                     | MY                                 | VV          | СРВ                                |  |
| Reference: Proposed Site Plan/ Level 0 Plan     | Phase: Preliminary                 |             |                                    |  |
|                                                 | Client: Noviniti Scale: 1:500 @ A3 |             |                                    |  |
| Ballast Nedam Parking  3rd Floor  Ballast Nedam | Date: 12/02/2                      | 021 V       | ersion P04                         |  |
| 70 Gracechurch Street                           | Project Number: 0039               |             |                                    |  |
| London   EC3V 0HR   Tel: +31 (0)30 285 30 30    | Drawing Numb                       | Jei.        | J1708-STRIPE-<br>XX-00-DR-AX-90002 |  |
| United Kingdom E-mail: office@bnparking.co.uk   | © Ballast Ne                       | dam Parking | ext. rev: int. rev:                |  |