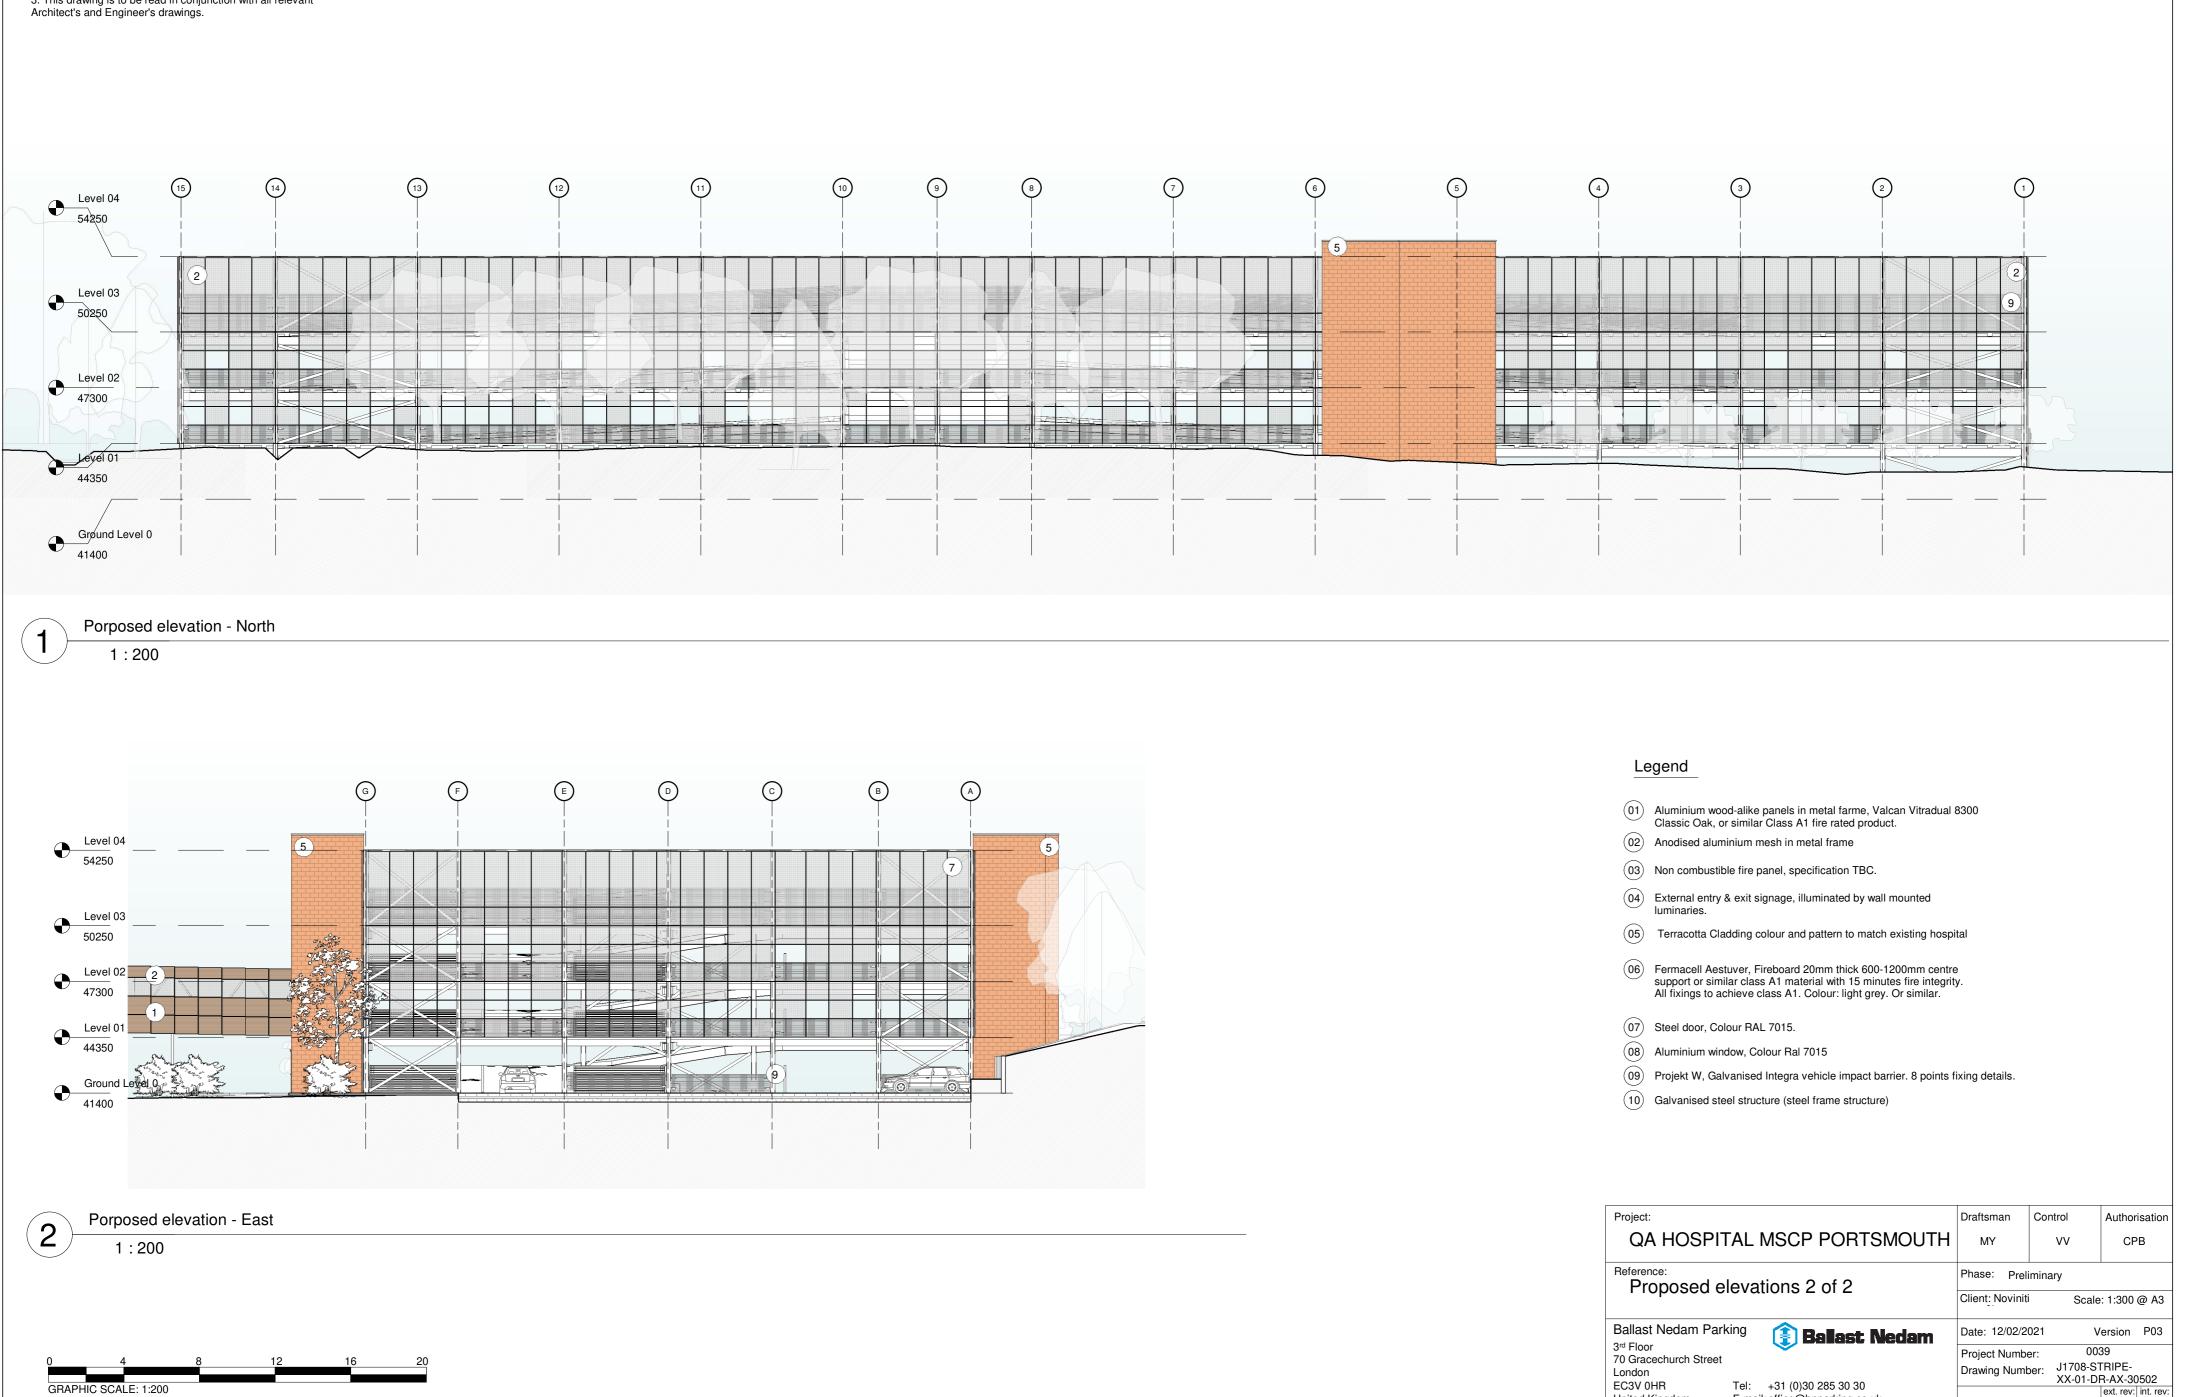

## NOTES:

1. Do not scale from this drawing.

2. All dimensions are in millimeters unless noted otherwise.

3. This drawing is to be read in conjunction with all relevant

| Project:                                       | Draftsman                                                                  | Control | Authorisation |
|------------------------------------------------|----------------------------------------------------------------------------|---------|---------------|
| QA HOSPITAL MSCP PORTSMOUTH                    | MY                                                                         | VV      | СРВ           |
| Proposed elevations 2 of 2                     | Phase: Preliminary   Client: Noviniti Scale: 1:300 @ A3                    |         |               |
| 3 <sup>rd</sup> Floor<br>70 Gracechurch Street | Date: 12/02/2                                                              | 021 V   | ersion P03    |
|                                                | Project Number: 0039<br>Drawing Number: J1708-STRIPE-<br>XX-01-DR-AX-30502 |         |               |
|                                                | © Ballast Nedam Parking ext. rev: int. rev:                                |         |               |