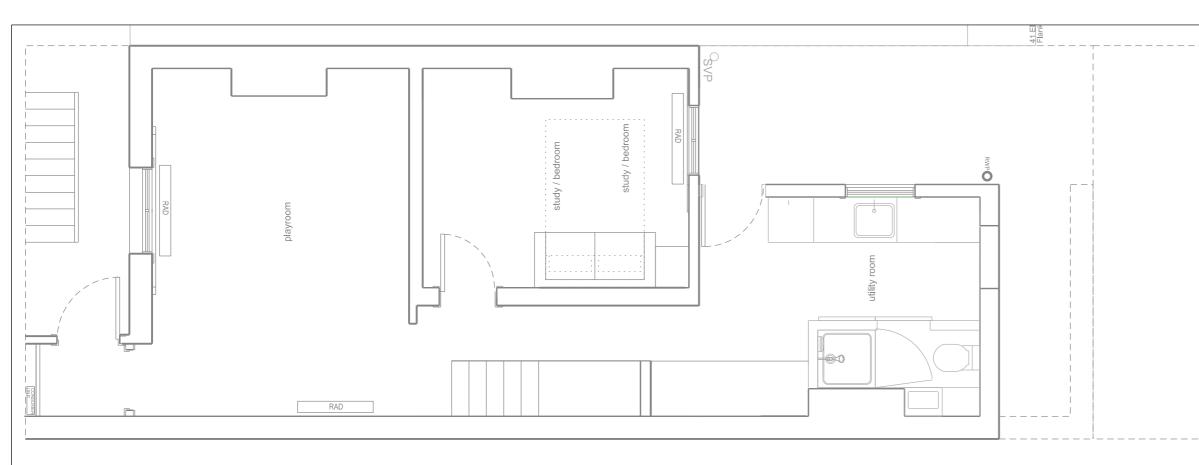

## Existing Ground Floor Plan

| COPYRIGHT AND NOTES :<br>DO NOT SCALE FROM THE DRAWING, ALL DRAWINGS AND DIMENSIONS<br>ARE INDICATIVE, DIAGRAMMATIC AND INTENDED TO ILLUSTRATE GENERAL<br>PRINCIPLES ONLY. ALL DIMENSIONS ARE TO BE VERTHED ON STE BY<br>CONTRACTOR, ALL DRAWINGS TO BE READ IN CONJUCTION WITH ALL<br>OTHER ARCHITEGTS / EVISIONES DRAWINGS AND SPECIFICATIONS | CLIENT:<br>PROJECT: | RICHARD AND LISA BEVAN<br>43 ELLESMERE ROAD<br>E3 5QU | DRAWING TITLE:<br>SCALE :<br>DRAWING STATUS:<br>REV: | EXISTING LOWER GROUND PLAN<br>1:50 @ A3<br>PLANNING<br>A | SCALE BAR | OMM | 000MM | I | I | I500 | ]<br>OMM |
|-------------------------------------------------------------------------------------------------------------------------------------------------------------------------------------------------------------------------------------------------------------------------------------------------------------------------------------------------|---------------------|-------------------------------------------------------|------------------------------------------------------|----------------------------------------------------------|-----------|-----|-------|---|---|------|----------|