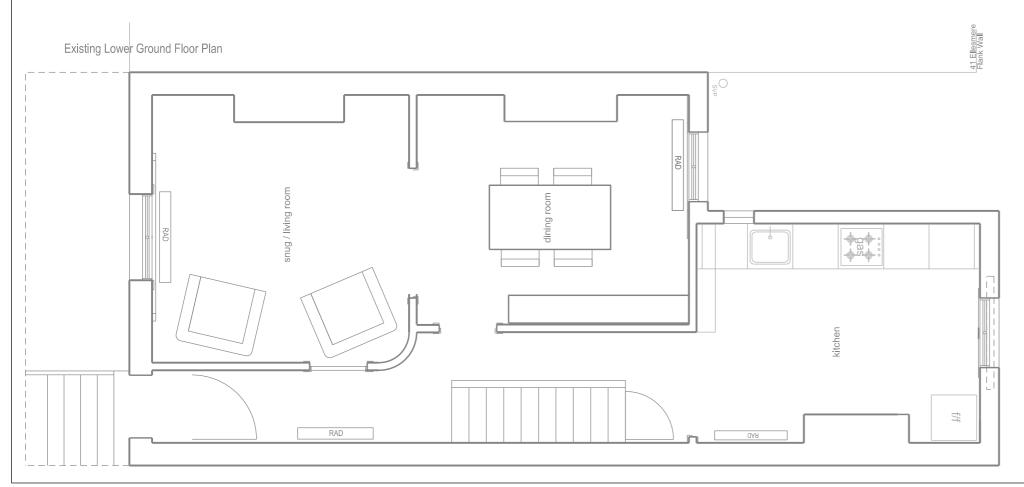

## Existing Ground Floor Plan

| COPYRIGHT AND NOTES :<br>DO NOT SCALE FROM THE DRAWING, ALL DRAWINGS AND DIMENSIONS<br>ARE INDICATIVE, DIAGRAMMATIC AND INTENDED TO ILLUSTRATE GENERAL<br>PRINCIPLES ONLY. ALL DIMENSIONS ARE TO BE VERTHED ON STE BY<br>CONTRACTOR, ALL DRAWINGS TO BE READ IN CONJUCTION WITH ALL<br>OTHER ARCHITEGTS / EVISIONES DRAWINGS AND SPECIFICATIONS | CLIENT:<br>PROJECT: | RICHARD AND LISA BEVAN<br>43 ELLESMERE ROAD<br>E3 5QU | DRAWING TITLE:<br>SCALE :<br>DRAWING STATUS:<br>REV: | EXISTING LOWER GROUND PLAN<br>1:50 @ A3<br>PLANNING<br>A | SCALE BAR | OMM | 000MM | I | I | I500 | ]<br>OMM |
|-------------------------------------------------------------------------------------------------------------------------------------------------------------------------------------------------------------------------------------------------------------------------------------------------------------------------------------------------|---------------------|-------------------------------------------------------|------------------------------------------------------|----------------------------------------------------------|-----------|-----|-------|---|---|------|----------|