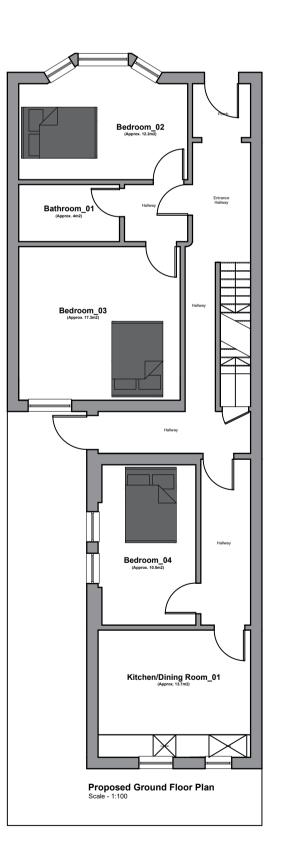

## Mr Mohammed Din

CONTRACT

18 Yorkshire Street, Blackpool, FY1 5BG

DRAWING TITLE

Proposed Plans & Elevations

RAWING No. R1795 - 102

SCALE BAR 1:100