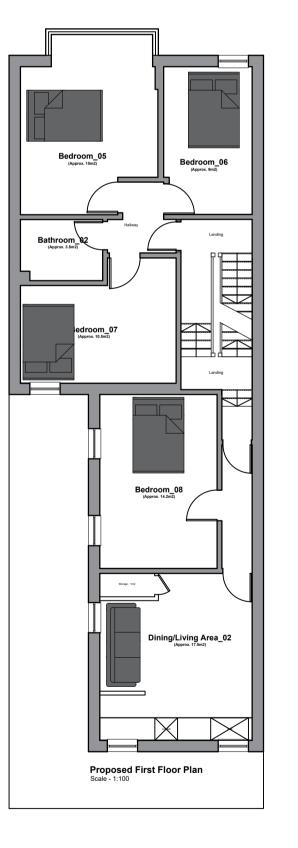

## Mr Mohammed Din

CONTRACT

18 Yorkshire Street, Blackpool, FY1 5BG

DRAWING TITLE

Proposed Plans & Elevations

RAWING No. R1795 - 102

SCALE BAR 1:100