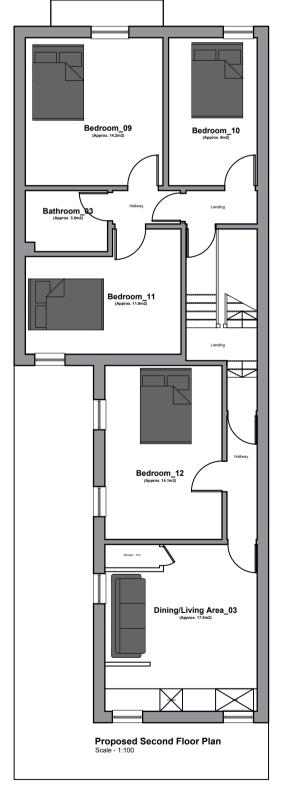

## Mr Mohammed Din

CONTRACT

18 Yorkshire Street, Blackpool, FY1 5BG

DRAWING TITLE

Proposed Plans & Elevations

RAWING No. R1795 - 102

SCALE BAR 1:100