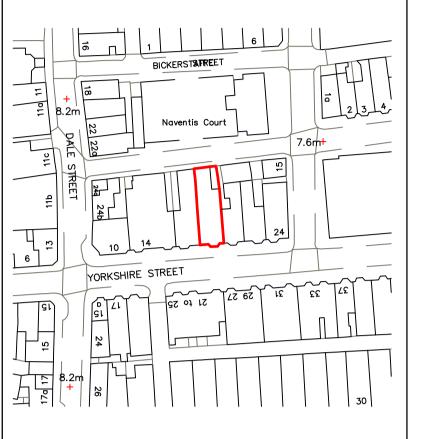

## Mr Mohammed Din

CONTRACT

18 Yorkshire Street, Blackpool, FY1 5BG

DRAWING TITLE

Proposed Plans & Elevations

RAWING No. R1795 - 102

SCALE BAR 1:100