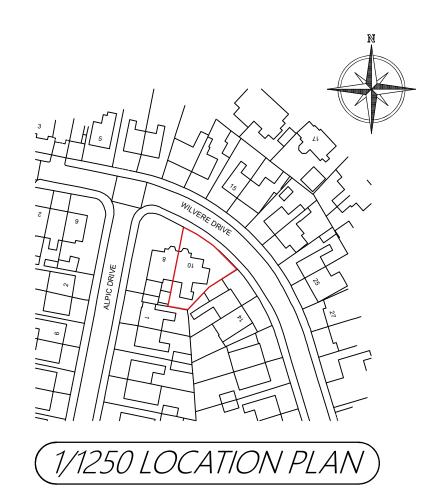

mob : 07747822369
e-mail : adele.eamshaw@eaglewood-design.co.uk
website : www.eaglewood-design.co.uk
PROJECT ADDRESS

10 Wilvere Drive, Blackpool. FY5 1QA

New rear extension and internal alterations

Existing Elevations