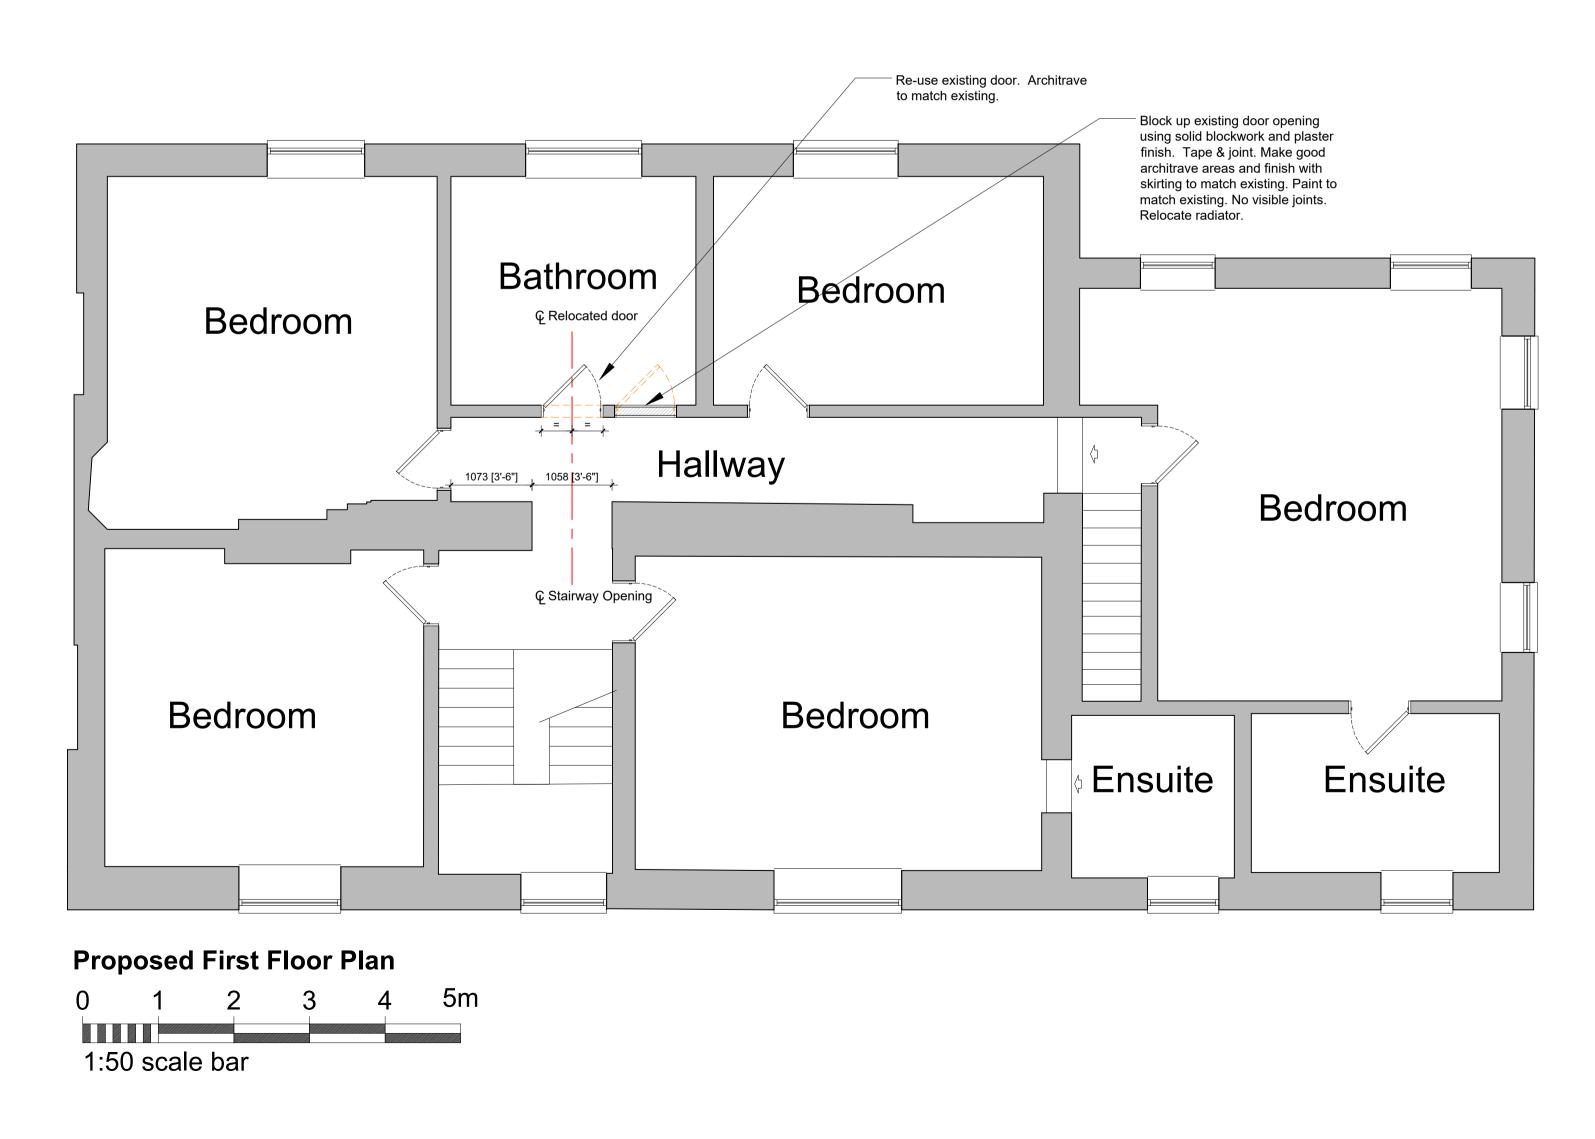

**Existing First Floor Plan** 

Proposed Internal Elevation
@ 1:10 scale

| Disclaimer:                                                                            |
|----------------------------------------------------------------------------------------|
| This drawing remains the copyright of Classic Architectural Design Ltd and must not    |
| be used in conjunction with any other project without written consent from C.A.D. Ltd. |

| Re-use exis   | ting door. Architrave |                                                |  |
|---------------|-----------------------|------------------------------------------------|--|
|               |                       |                                                |  |
|               |                       |                                                |  |
|               |                       |                                                |  |
|               |                       |                                                |  |
|               |                       |                                                |  |
|               |                       |                                                |  |
|               |                       |                                                |  |
|               |                       |                                                |  |
|               |                       |                                                |  |
| P1 Pre        | eliminary Issue       | 08.12.                                         |  |
| Rev. Det      |                       | Date                                           |  |
| Client:       |                       |                                                |  |
| Client:       |                       |                                                |  |
| MRS M. FISHER |                       |                                                |  |
|               |                       |                                                |  |
| Site Add      | ress:                 | Description:                                   |  |
| Home          | Farm House            | First Floor Internal                           |  |
| Dicke         | ns Lane               | Alterations:                                   |  |
| Hamp          | shire                 | Existing & Proposed                            |  |
| RG25          | 2JZ                   | Plans & Elevations                             |  |
| Drawing I     | Number: 500/CA        | AD/002                                         |  |
| Date:         | 24.11.2020            | Scale: 1:50 @ A1                               |  |
|               |                       |                                                |  |
| Status:       |                       | G APPROVAL                                     |  |
| AutoCAD       | Reference: P:\\500    | )-CAD\DWG\000_wd.dw                            |  |
| Drawn:        | RJH                   | Checked: -                                     |  |
|               |                       |                                                |  |
|               |                       |                                                |  |
|               | TITUTE                |                                                |  |
|               |                       |                                                |  |
|               |                       |                                                |  |
|               |                       | ITED                                           |  |
|               | www.CAI               | Ditd.co.uk                                     |  |
|               |                       | ness Park, Cufaude Lane,<br>npshire, RG26 5DL. |  |
|               | t: 012                | 256 882253<br>n@cadltd.co.uk                   |  |
| 1             |                       |                                                |  |