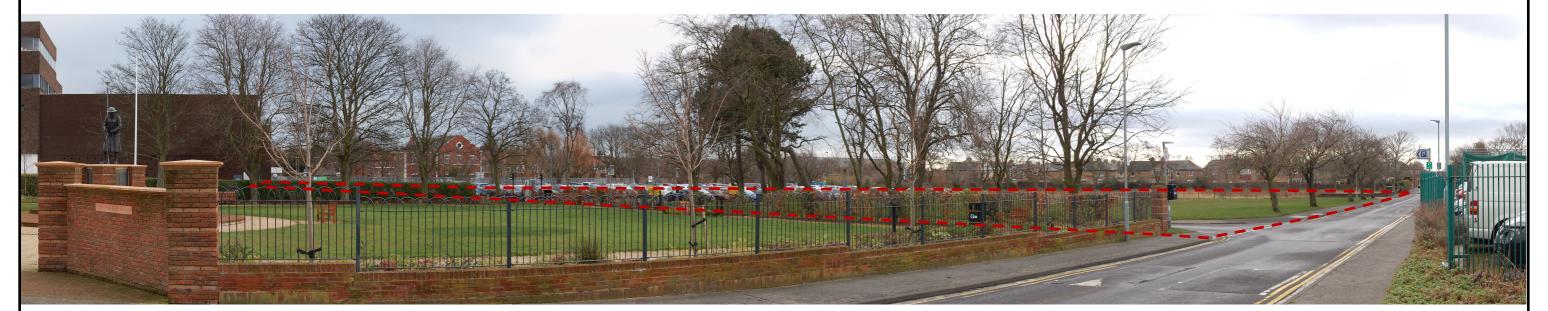

View 6: View south from intersection of Station Rd & John St.

View 7: View south-west from roundabout at South View and John Street

Figure 13: Views 6 & 7

View 8. View north-west from footpath and John Street