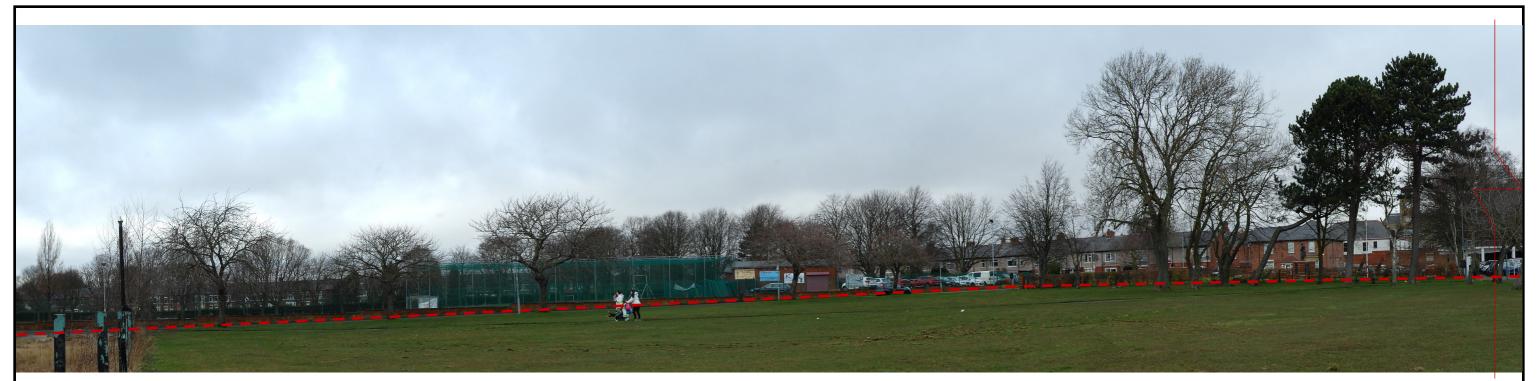

View 1: View north from south site boundary.

View 1 cont.: View north from south site boundary.

Project: Ashington Station

Figure 10: View 1

View 2: View north-east from Kenilworth Road and footpath behind Ashbourne Crescent