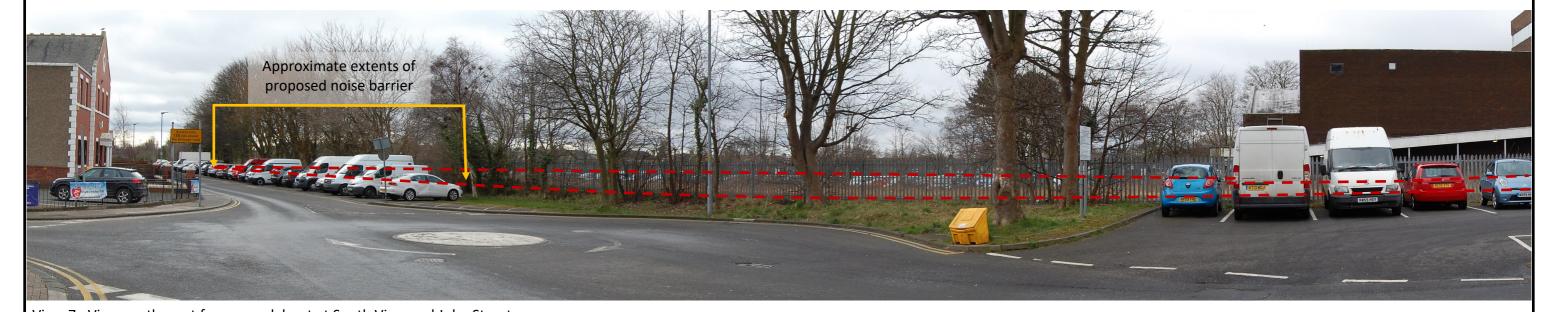

View 6: View south from intersection of Station Rd & John St.

View 7: View south-west from roundabout at South View and John Street

Figure 13: Views 6 & 7

View 8. View north-west from footpath and John Street