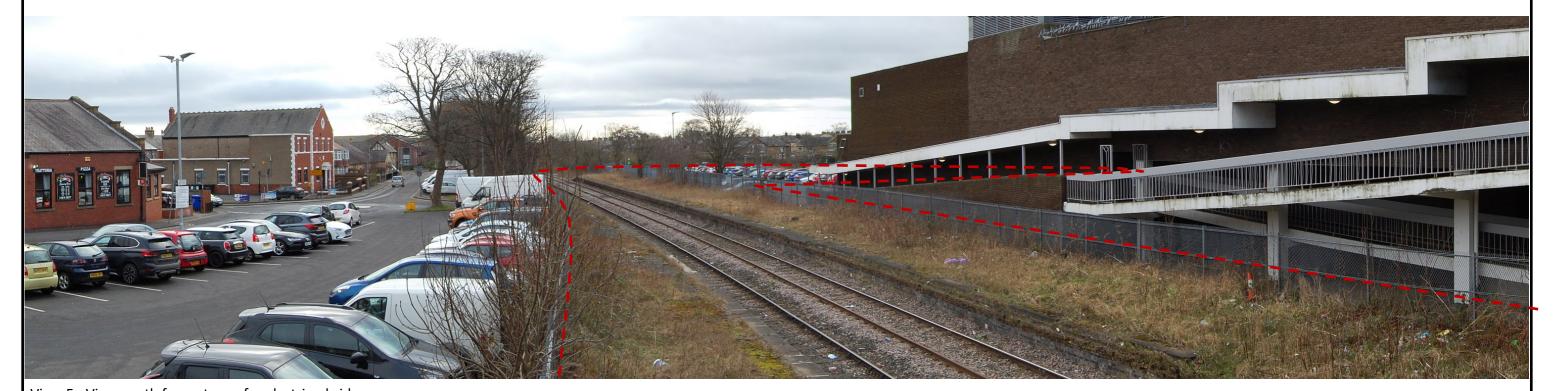

View 3: View south-east from entrance of Ashington Cricket Club

Figure 11: Views 2 & 3

View 4: View south-east from Ashington War Memorial Garden

View 5: View south from steps of pedestrian bridge

Figure 12: Views 4 & 5