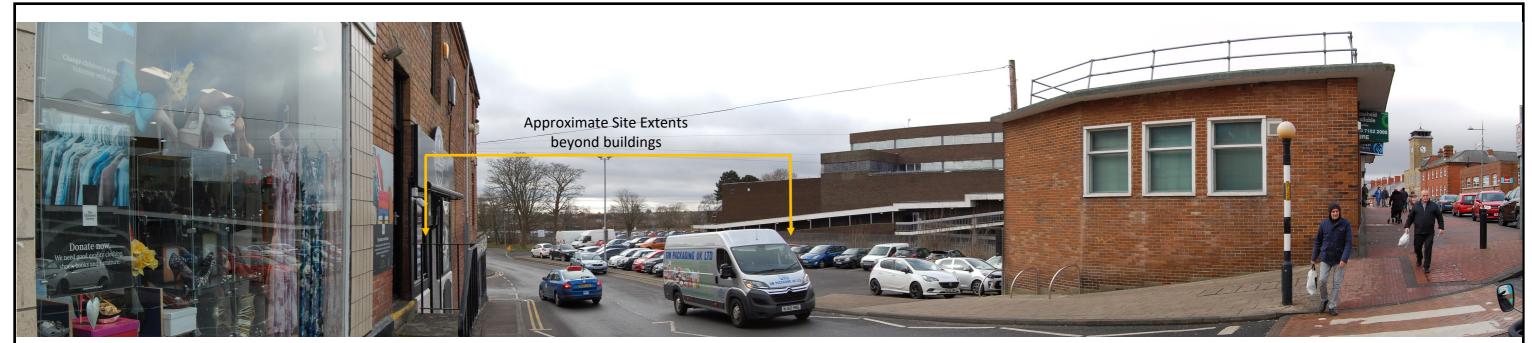

View 6: View south from intersection of Station Rd & John St.

View 7: View south-west from roundabout at South View and John Street

Figure 13: Views 6 & 7

View 8. View north-west from footpath and John Street