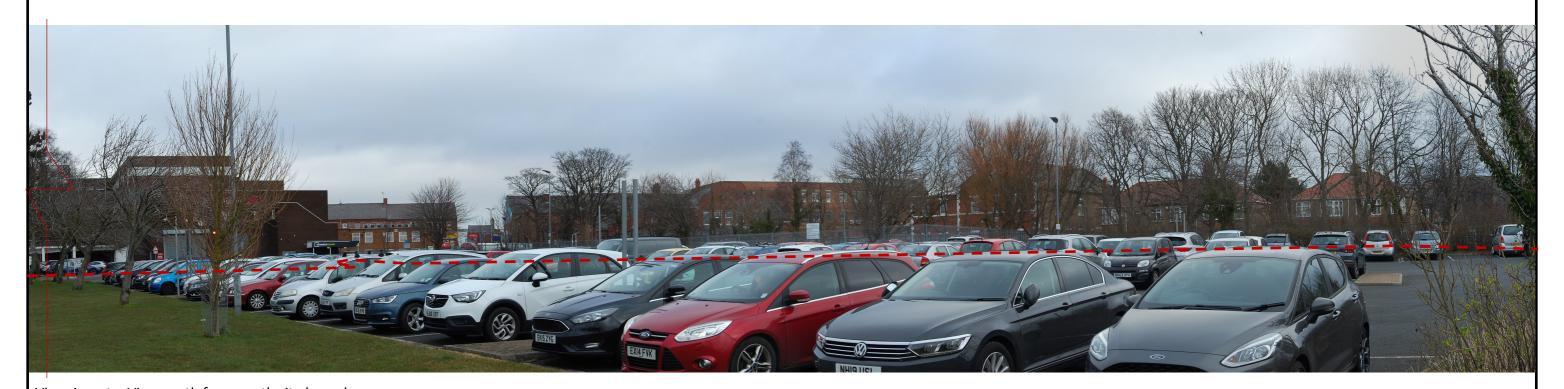

View 3: View south-east from entrance of Ashington Cricket Club

Figure 11: Views 2 & 3

View 4: View south-east from Ashington War Memorial Garden

View 5: View south from steps of pedestrian bridge

Figure 12: Views 4 & 5