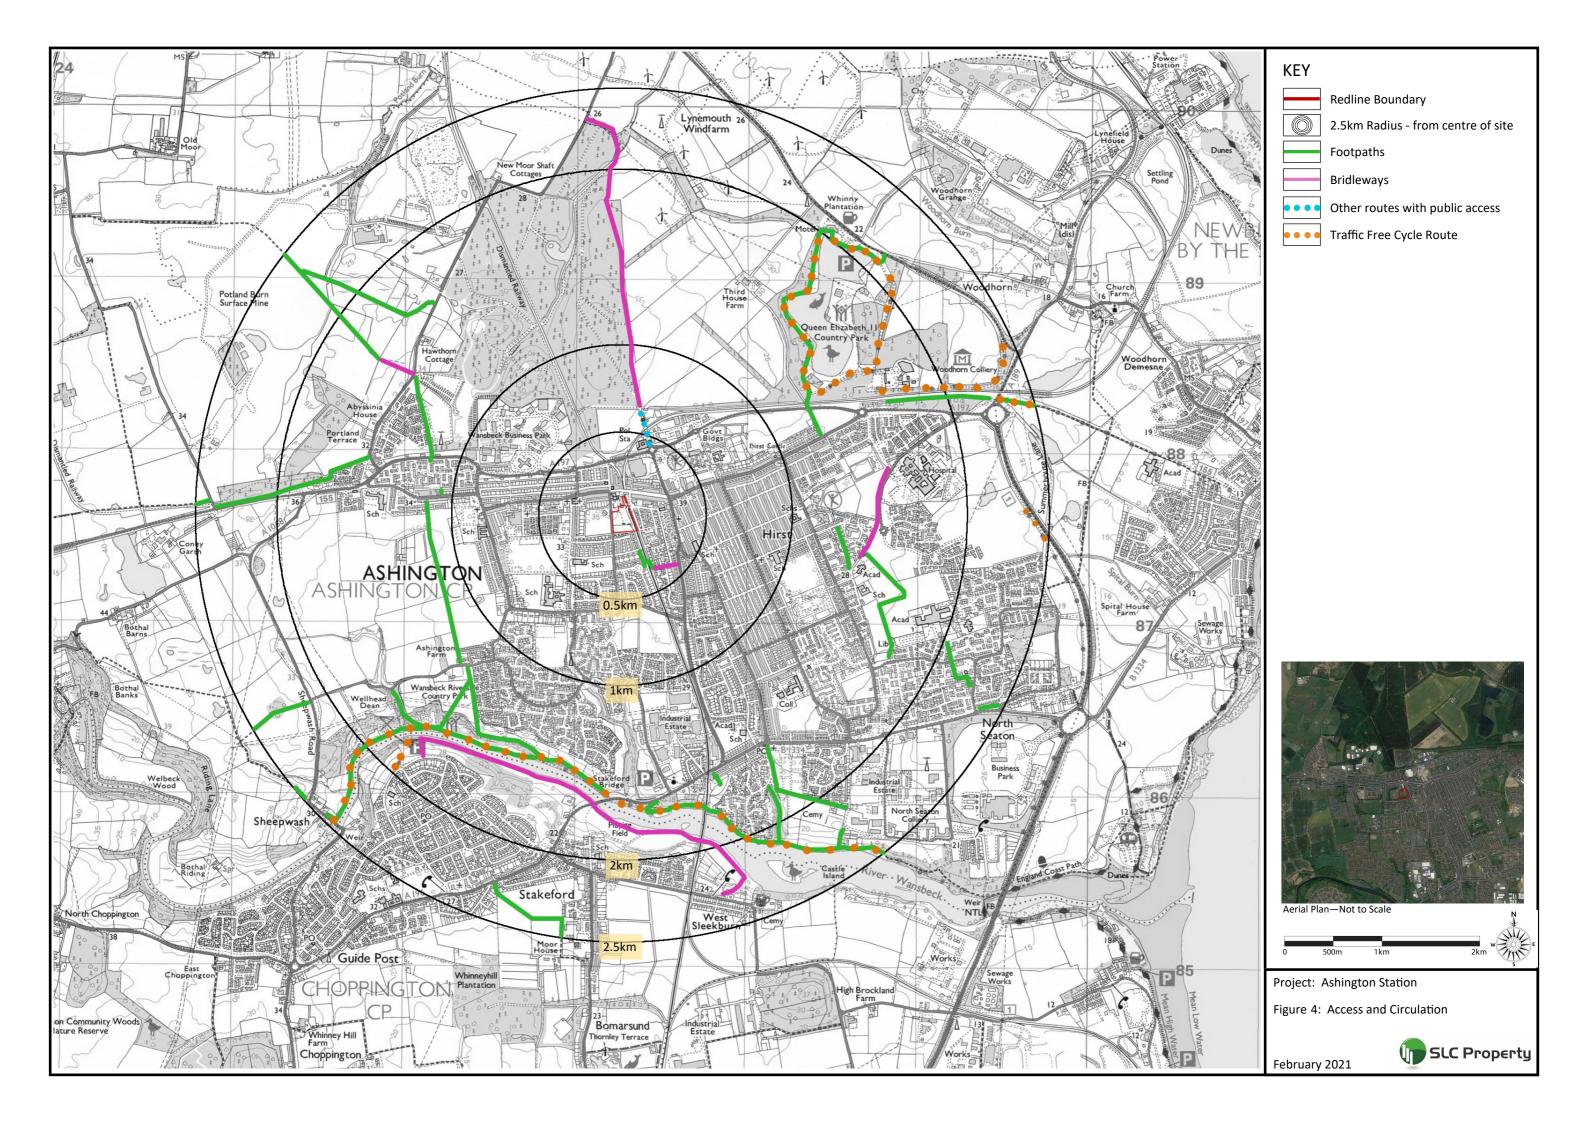

View 1: View north from south site boundary.



View 1 cont.: View north from south site boundary.

Project: Ashington Station

Figure 10: View 1





View 2: View north-east from Kenilworth Road and footpath behind Ashbourne Crescent



View 3: View south-east from entrance of Ashington Cricket Club

Figure 11: Views 2 & 3



View 4: View south-east from Ashington War Memorial Garden



View 5: View south from steps of pedestrian bridge

Figure 12: Views 4 & 5



View 6: View south from intersection of Station Rd & John St.



View 7: View south-west from roundabout at South View and John Street

Figure 13: Views 6 & 7



View 8. View north-west from footpath and John Street

Figure 14: View 8