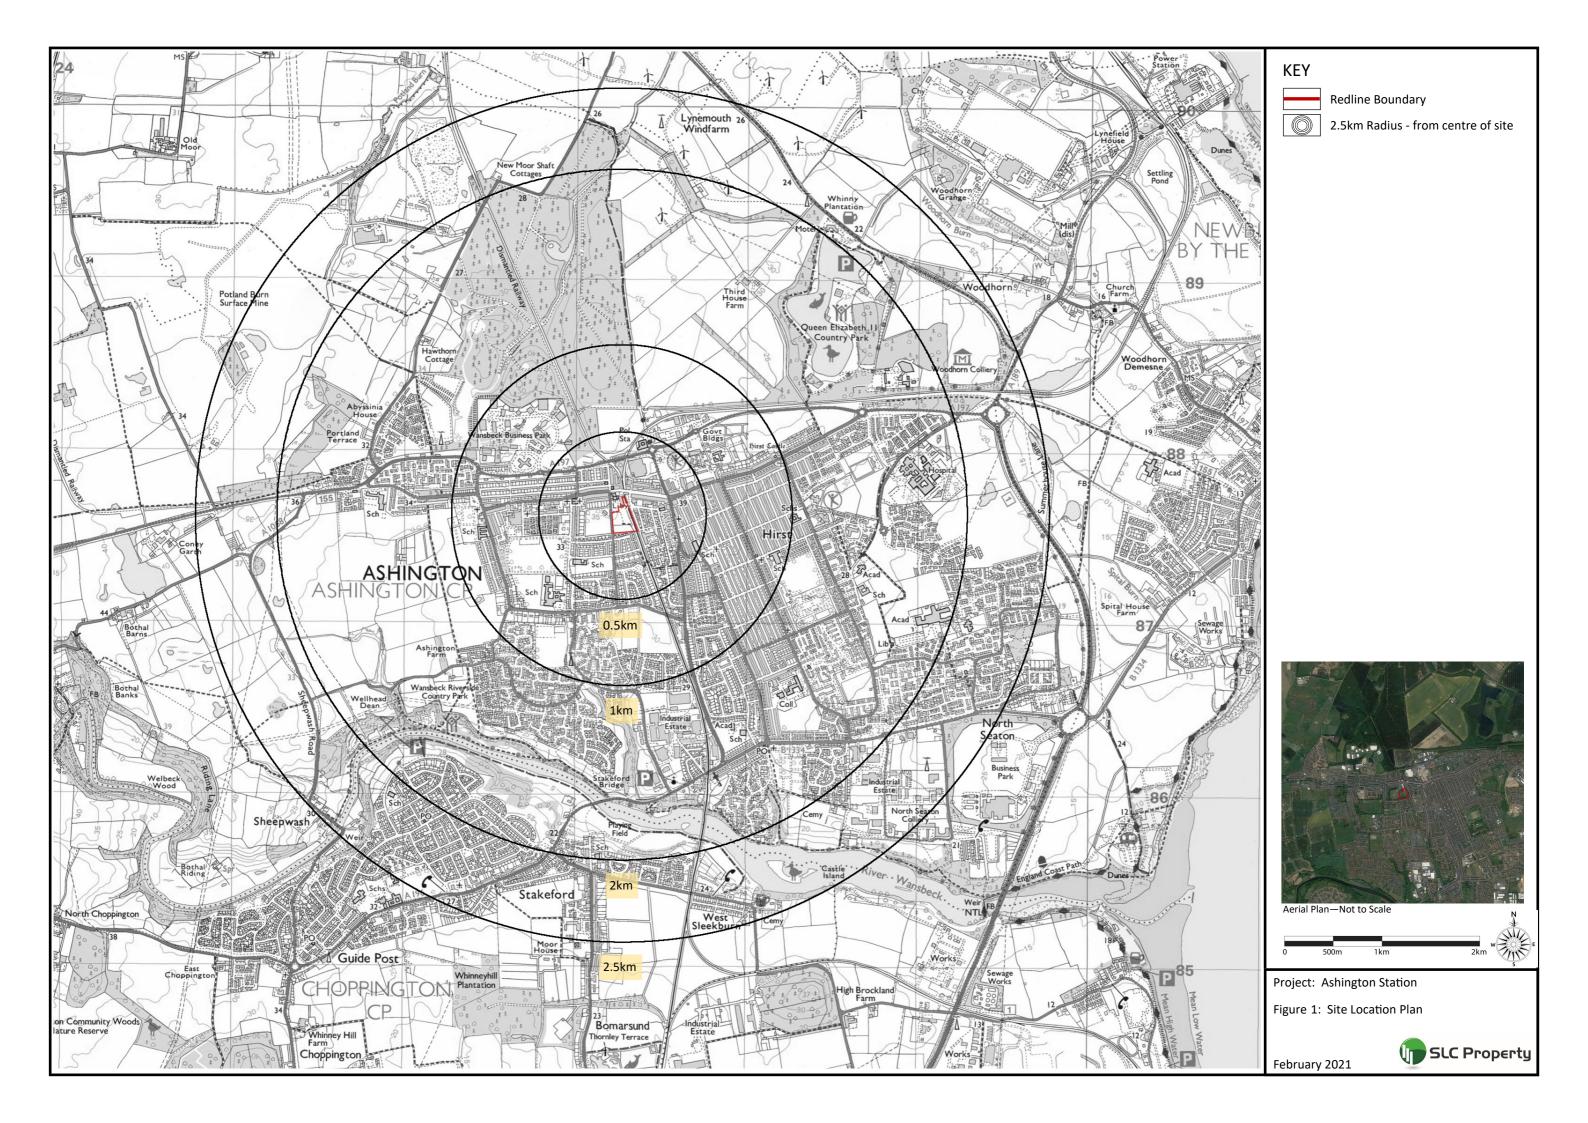

View 1: View north from south site boundary.



View 1 cont.: View north from south site boundary.

Project: Ashington Station

Figure 10: View 1





View 2: View north-east from Kenilworth Road and footpath behind Ashbourne Crescent



View 3: View south-east from entrance of Ashington Cricket Club

Figure 11: Views 2 & 3



View 4: View south-east from Ashington War Memorial Garden



View 5: View south from steps of pedestrian bridge

Figure 12: Views 4 & 5



View 6: View south from intersection of Station Rd & John St.



View 7: View south-west from roundabout at South View and John Street

Figure 13: Views 6 & 7



View 8. View north-west from footpath and John Street

Figure 14: View 8