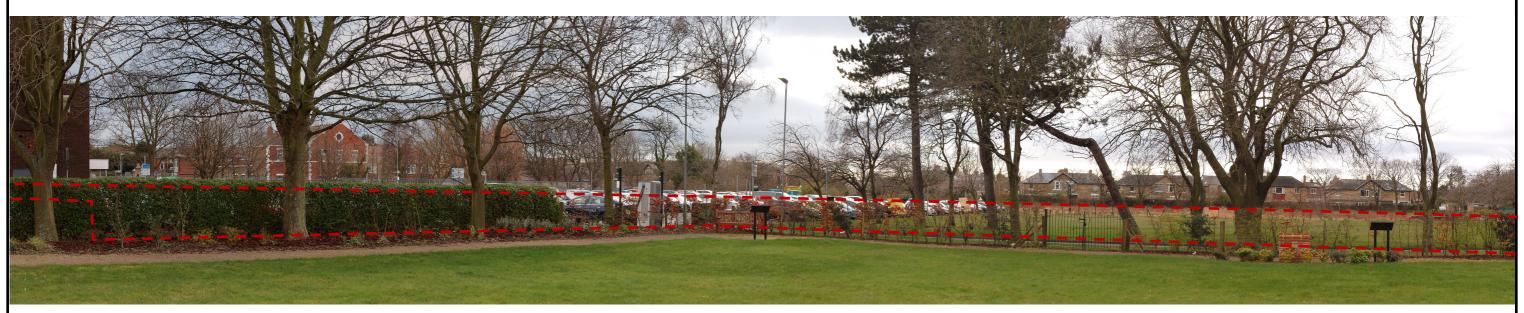

View 1: View north from south site boundary.

View 1 cont.: View north from south site boundary.

Project: Ashington Station

Figure 10: View 1

View 2: View north-east from Kenilworth Road and footpath behind Ashbourne Crescent