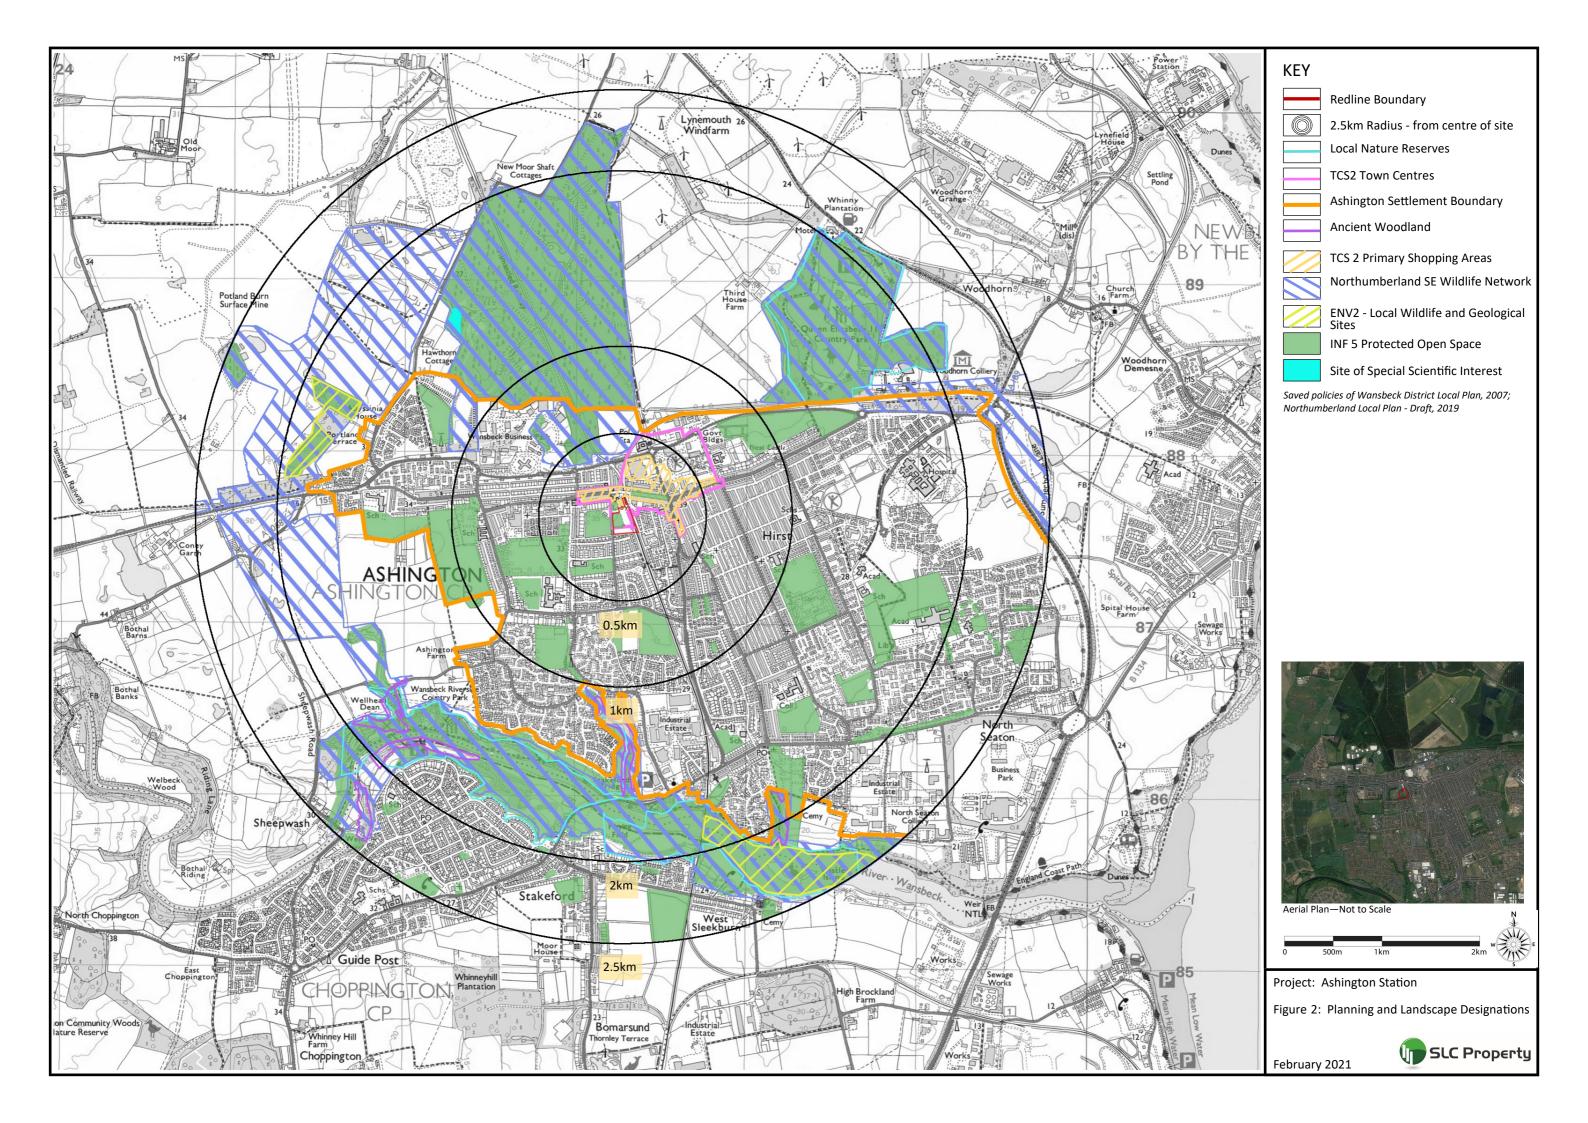

View 1: View north from south site boundary.



View 1 cont.: View north from south site boundary.

Project: Ashington Station

Figure 10: View 1





View 2: View north-east from Kenilworth Road and footpath behind Ashbourne Crescent



View 3: View south-east from entrance of Ashington Cricket Club

Figure 11: Views 2 & 3



View 4: View south-east from Ashington War Memorial Garden



View 5: View south from steps of pedestrian bridge

Figure 12: Views 4 & 5



View 6: View south from intersection of Station Rd & John St.



View 7: View south-west from roundabout at South View and John Street

Figure 13: Views 6 & 7



View 8. View north-west from footpath and John Street

Figure 14: View 8