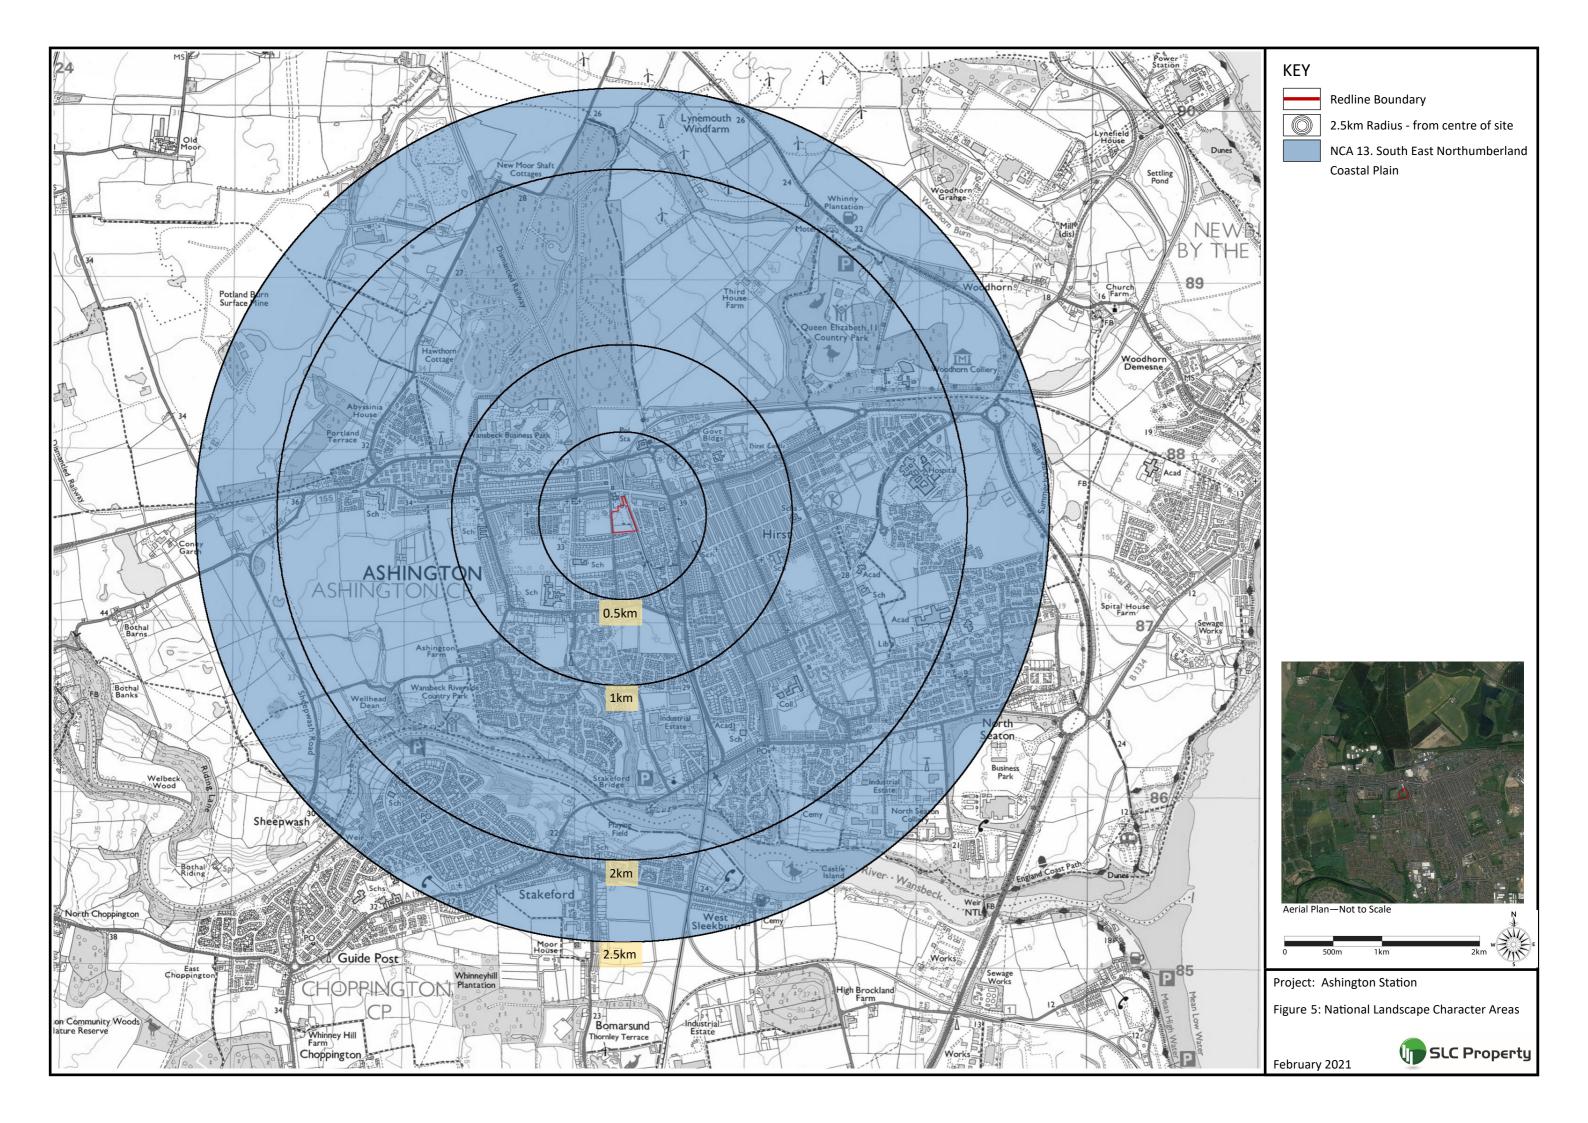

View 1: View north from south site boundary.



View 1 cont.: View north from south site boundary.

Project: Ashington Station

Figure 10: View 1





View 2: View north-east from Kenilworth Road and footpath behind Ashbourne Crescent



View 3: View south-east from entrance of Ashington Cricket Club

Figure 11: Views 2 & 3



View 4: View south-east from Ashington War Memorial Garden



View 5: View south from steps of pedestrian bridge

Figure 12: Views 4 & 5



View 6: View south from intersection of Station Rd & John St.



View 7: View south-west from roundabout at South View and John Street

Figure 13: Views 6 & 7



View 8. View north-west from footpath and John Street

Figure 14: View 8