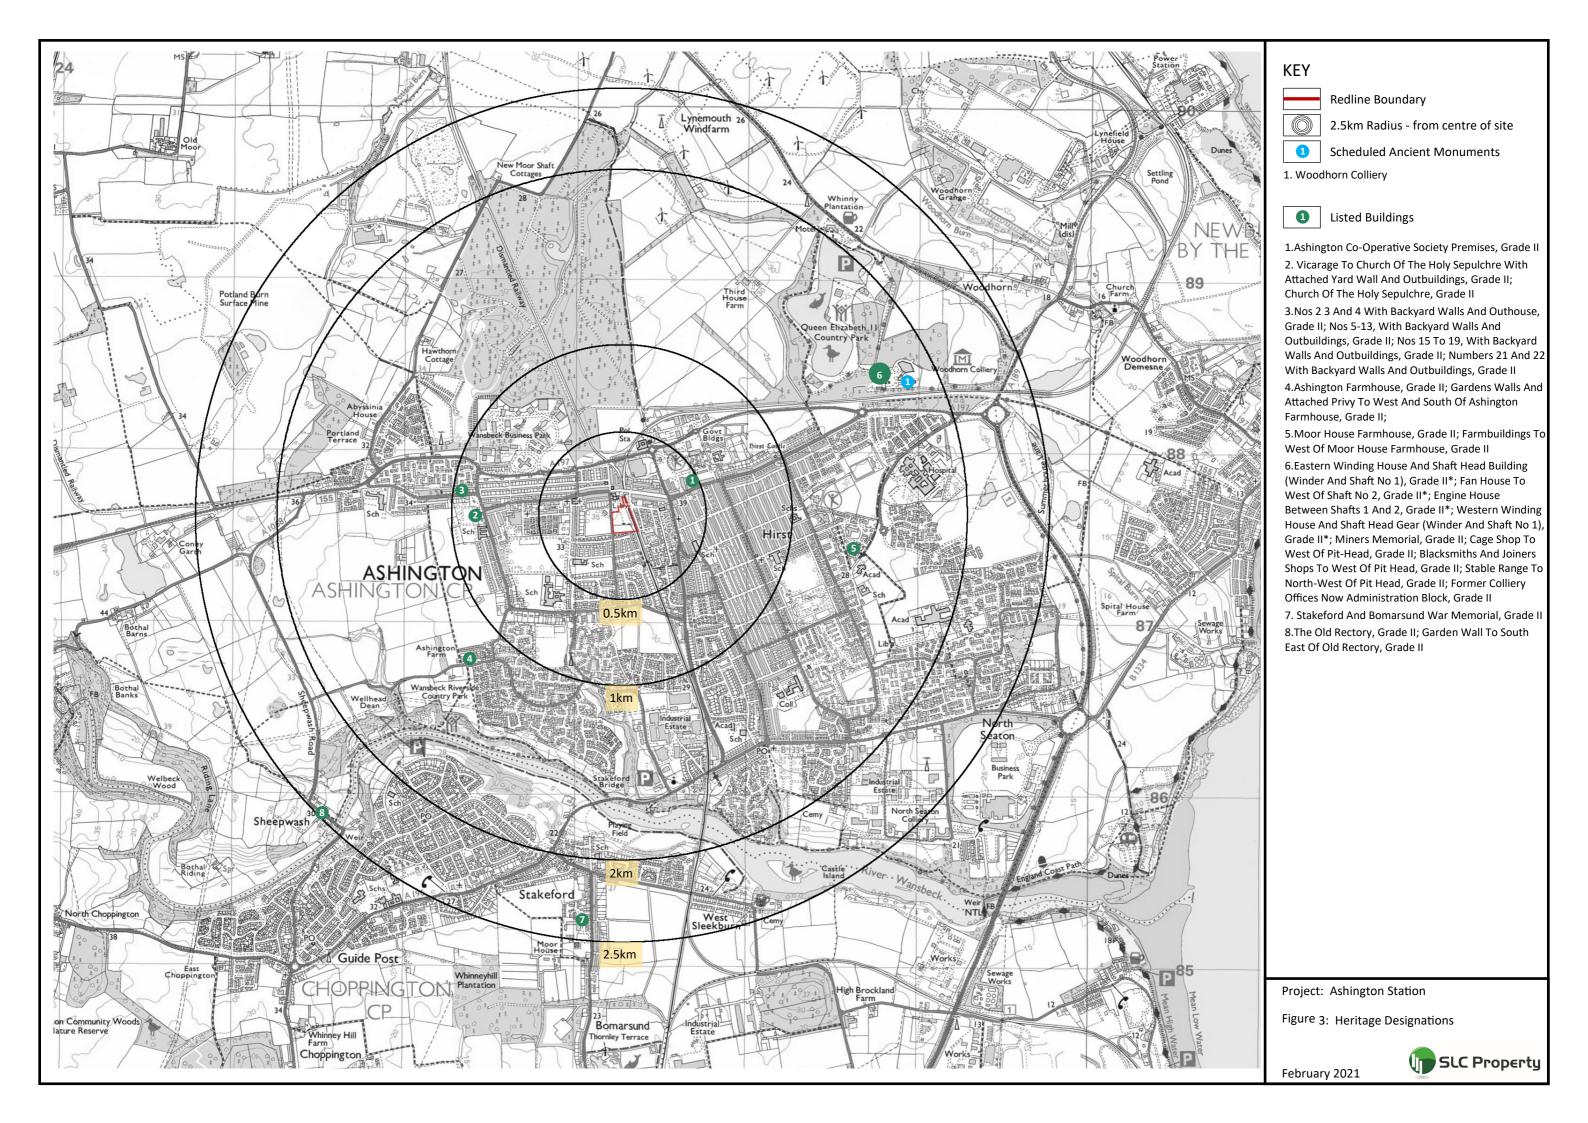

View 1: View north from south site boundary.



View 1 cont.: View north from south site boundary.

Project: Ashington Station

Figure 10: View 1





View 2: View north-east from Kenilworth Road and footpath behind Ashbourne Crescent



View 3: View south-east from entrance of Ashington Cricket Club

Figure 11: Views 2 & 3



View 4: View south-east from Ashington War Memorial Garden



View 5: View south from steps of pedestrian bridge

Figure 12: Views 4 & 5



View 6: View south from intersection of Station Rd & John St.



View 7: View south-west from roundabout at South View and John Street

Figure 13: Views 6 & 7



View 8. View north-west from footpath and John Street

Figure 14: View 8