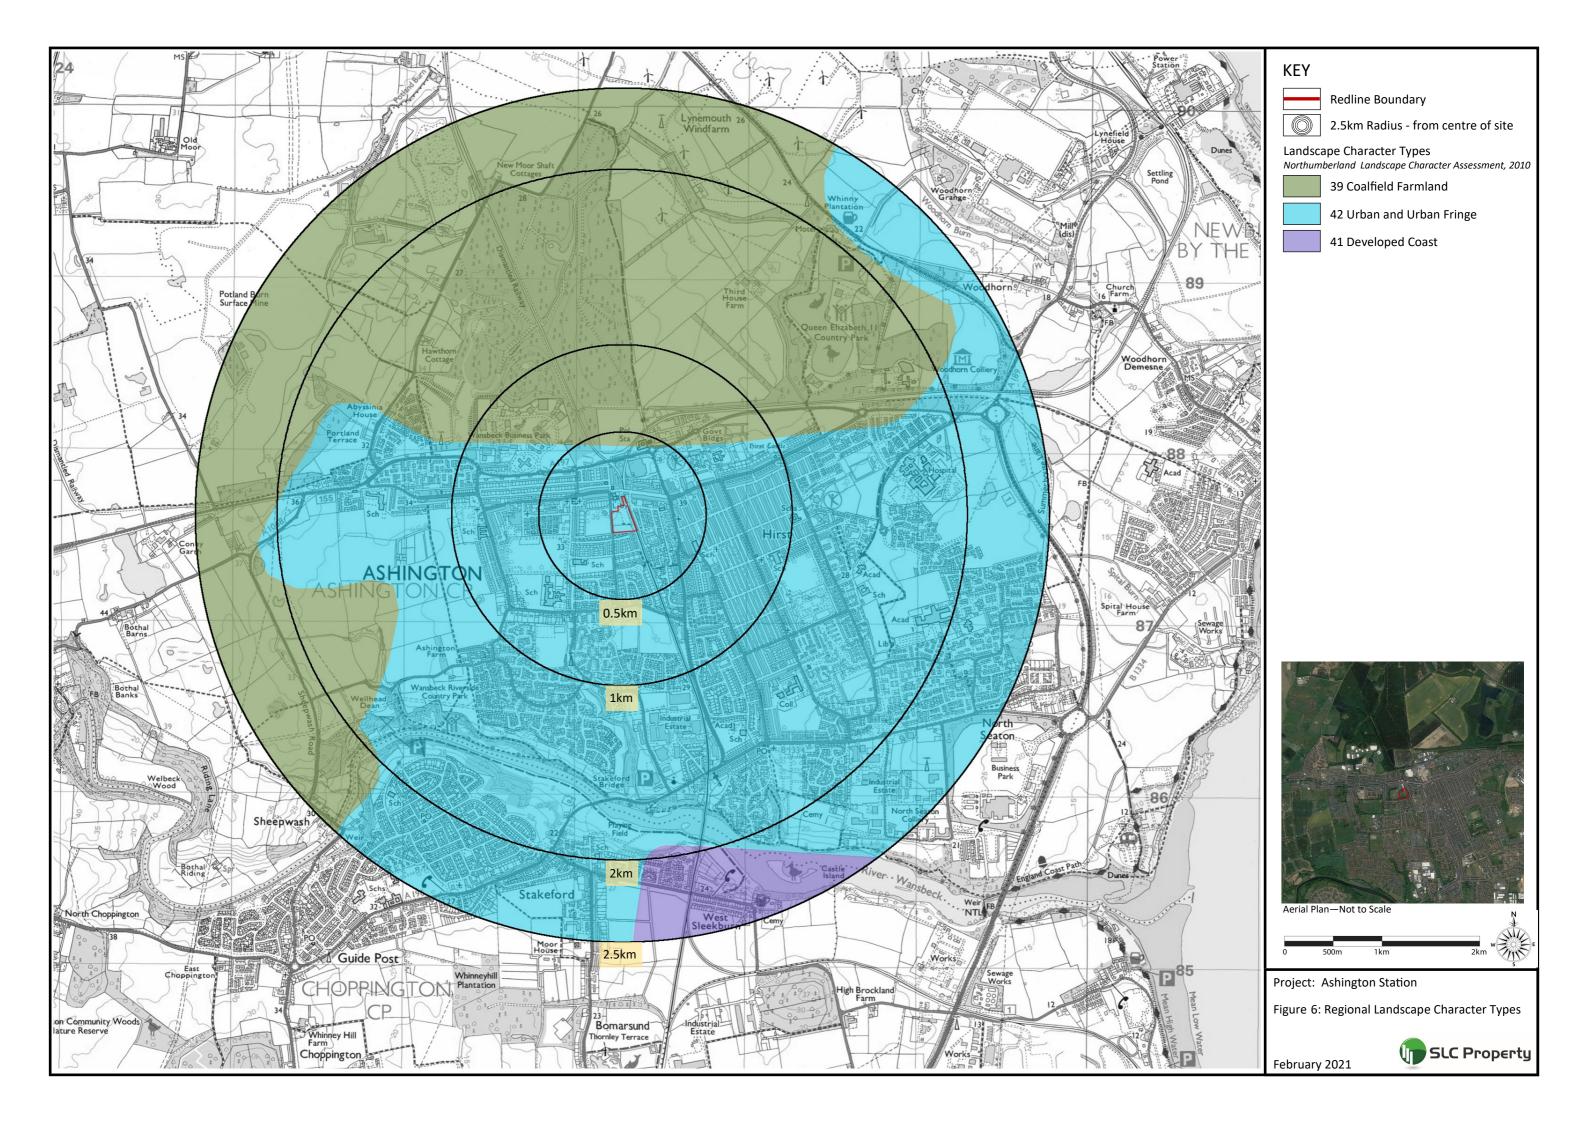

View 1: View north from south site boundary.



View 1 cont.: View north from south site boundary.

Project: Ashington Station

Figure 10: View 1





View 2: View north-east from Kenilworth Road and footpath behind Ashbourne Crescent



View 3: View south-east from entrance of Ashington Cricket Club

Figure 11: Views 2 & 3



View 4: View south-east from Ashington War Memorial Garden



View 5: View south from steps of pedestrian bridge

Figure 12: Views 4 & 5



View 6: View south from intersection of Station Rd & John St.



View 7: View south-west from roundabout at South View and John Street

Figure 13: Views 6 & 7



View 8. View north-west from footpath and John Street

Figure 14: View 8