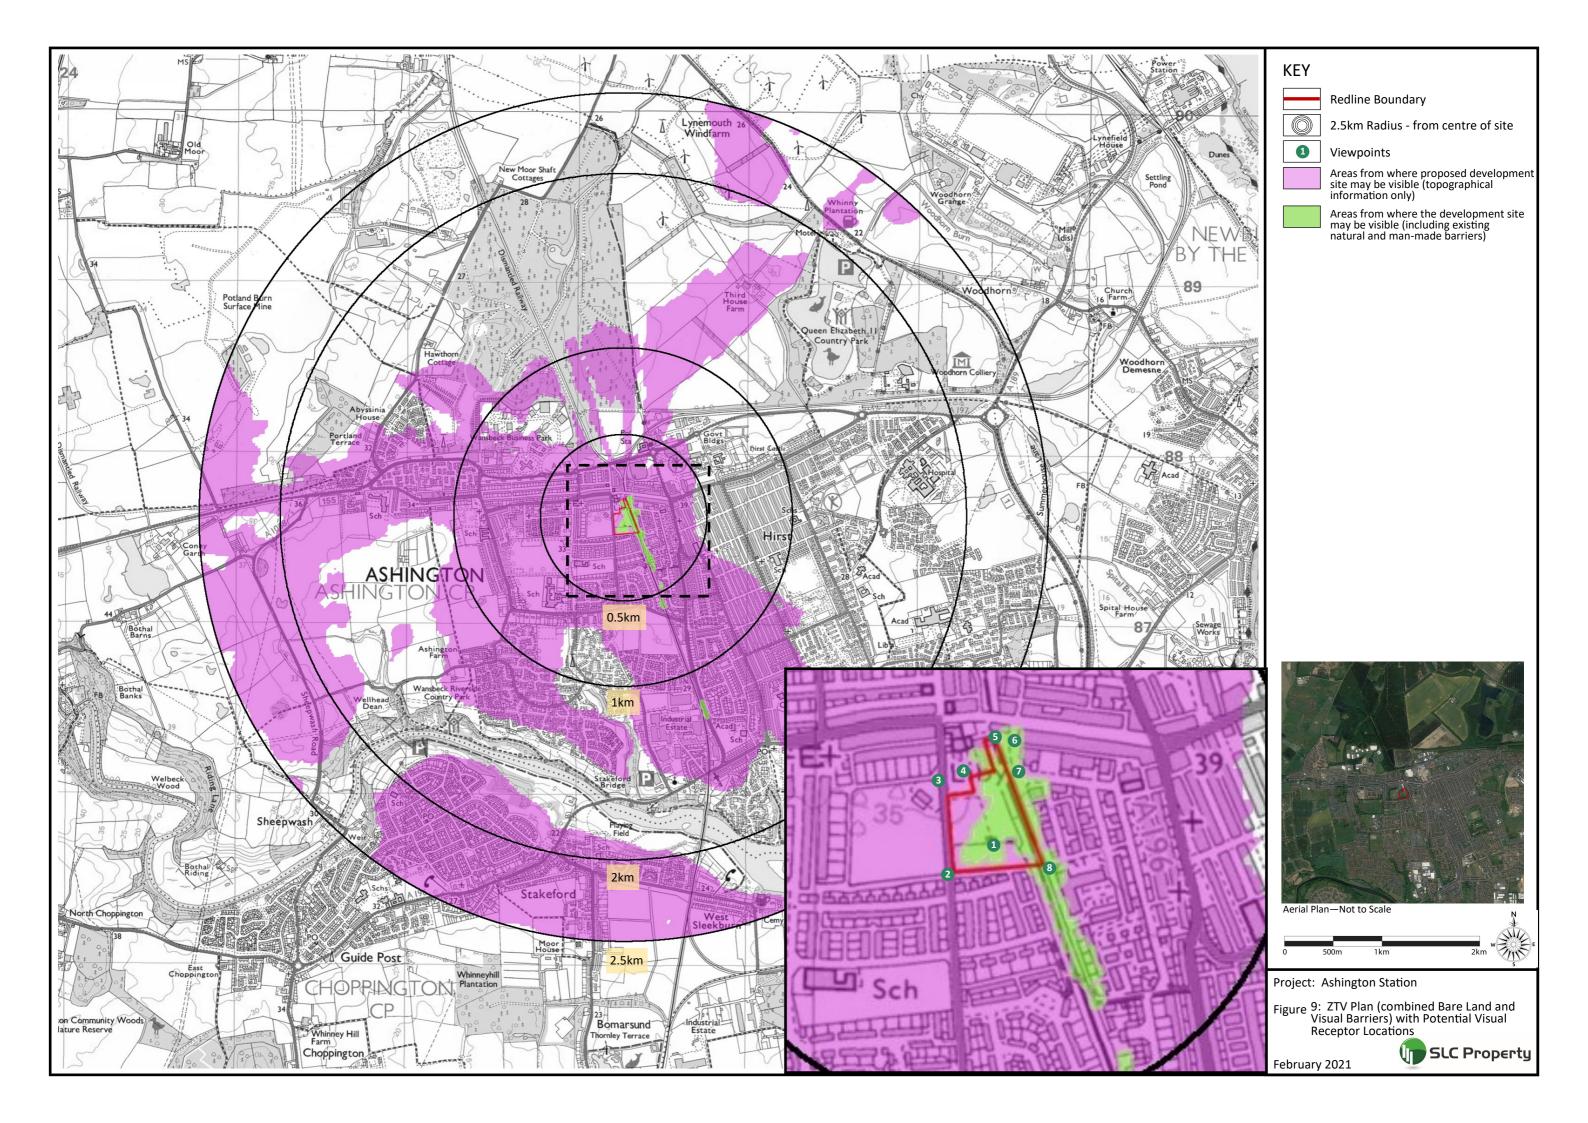

View 1: View north from south site boundary.

View 1 cont.: View north from south site boundary.

Project: Ashington Station

Figure 10: View 1

View 2: View north-east from Kenilworth Road and footpath behind Ashbourne Crescent

View 3: View south-east from entrance of Ashington Cricket Club

Figure 11: Views 2 & 3

View 4: View south-east from Ashington War Memorial Garden

View 5: View south from steps of pedestrian bridge

Figure 12: Views 4 & 5

View 6: View south from intersection of Station Rd & John St.

View 7: View south-west from roundabout at South View and John Street

Figure 13: Views 6 & 7

View 8. View north-west from footpath and John Street

Figure 14: View 8