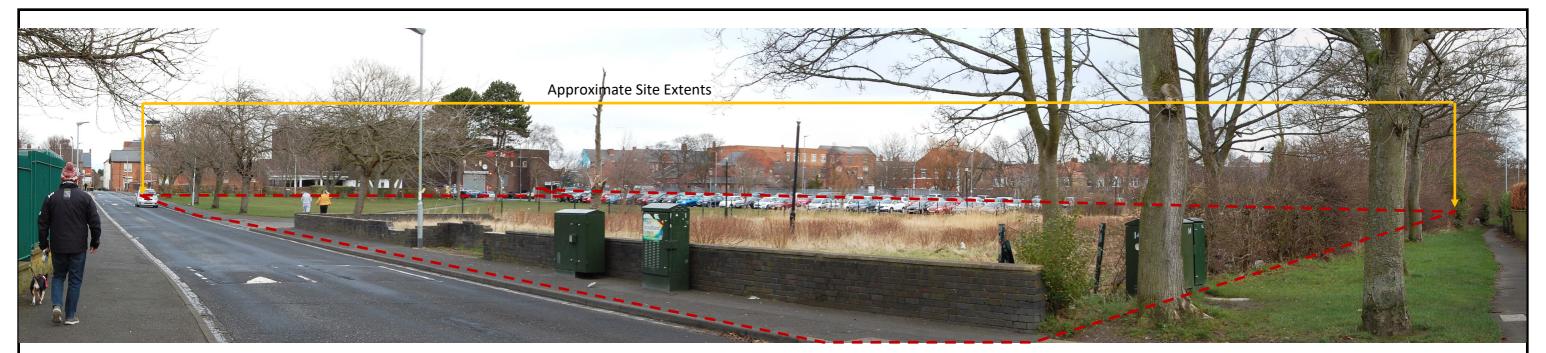

View 3: View south-east from entrance of Ashington Cricket Club

Figure 11: Views 2 & 3

View 4: View south-east from Ashington War Memorial Garden

View 5: View south from steps of pedestrian bridge

Figure 12: Views 4 & 5

View 6: View south from intersection of Station Rd & John St.

View 7: View south-west from roundabout at South View and John Street

Figure 13: Views 6 & 7

View 8. View north-west from footpath and John Street