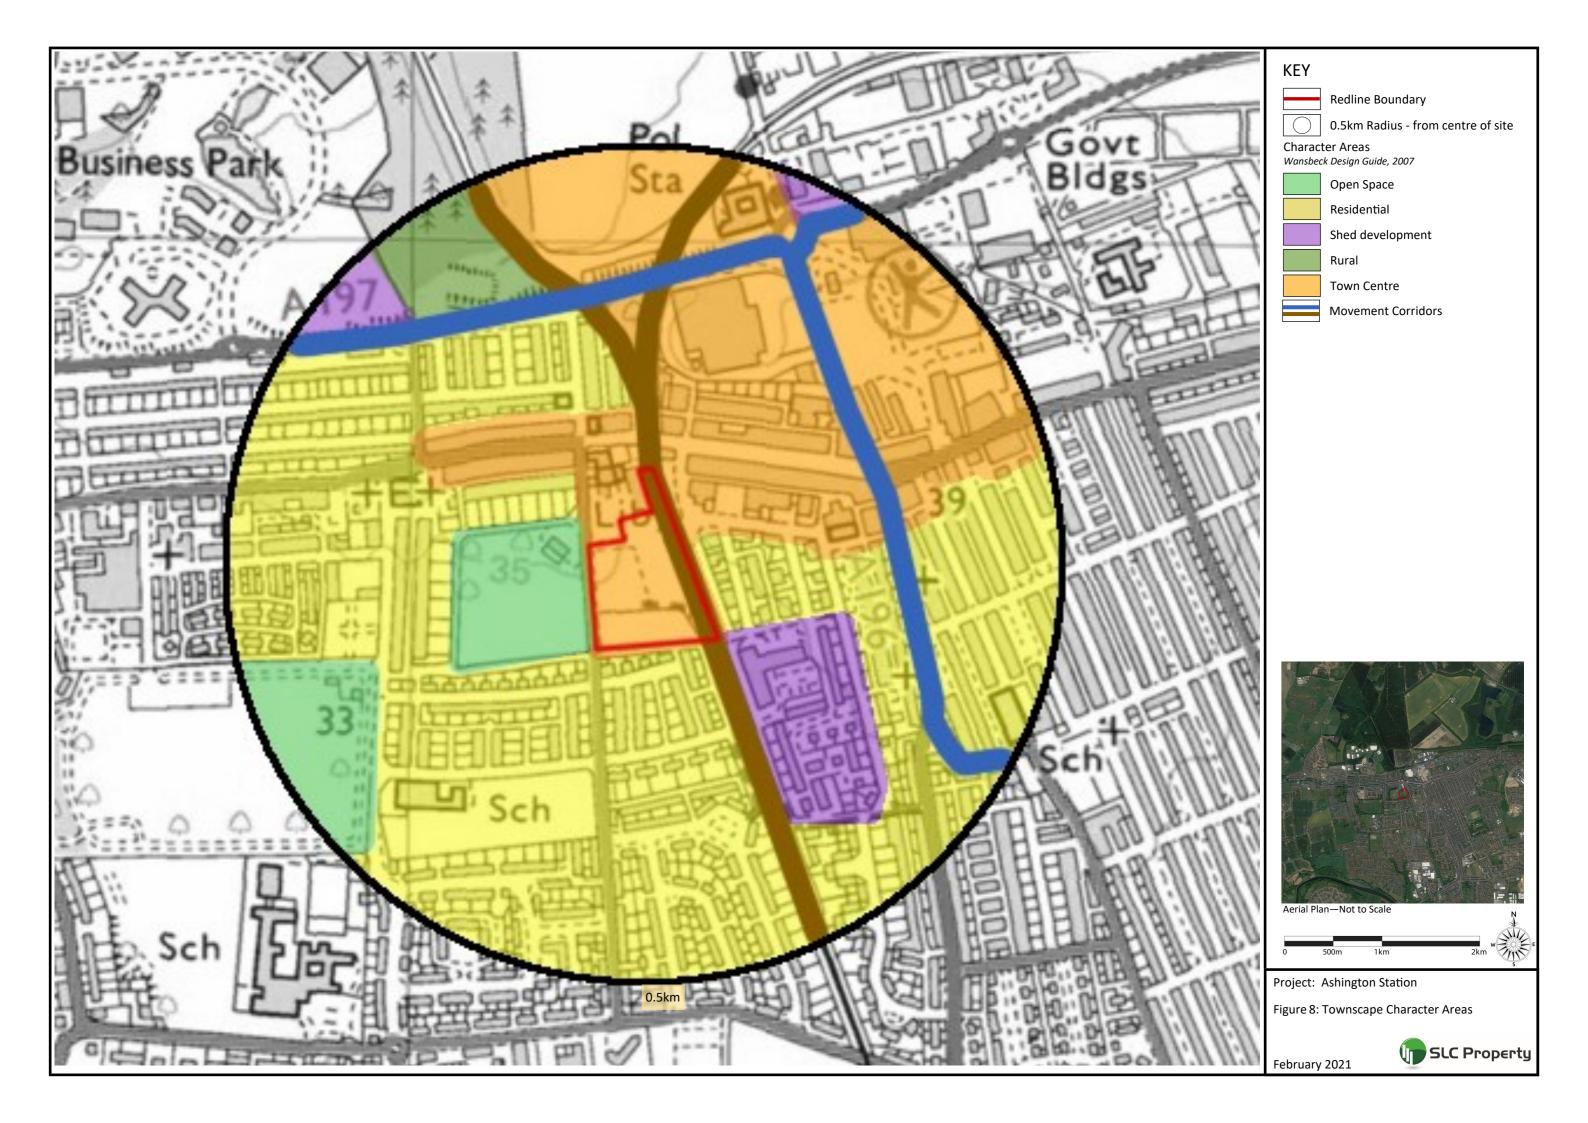

View 1: View north from south site boundary.



View 1 cont.: View north from south site boundary.

Project: Ashington Station

Figure 10: View 1





View 2: View north-east from Kenilworth Road and footpath behind Ashbourne Crescent



View 3: View south-east from entrance of Ashington Cricket Club

Figure 11: Views 2 & 3



View 4: View south-east from Ashington War Memorial Garden



View 5: View south from steps of pedestrian bridge

Figure 12: Views 4 & 5



View 6: View south from intersection of Station Rd & John St.



View 7: View south-west from roundabout at South View and John Street

Figure 13: Views 6 & 7



View 8. View north-west from footpath and John Street

Figure 14: View 8