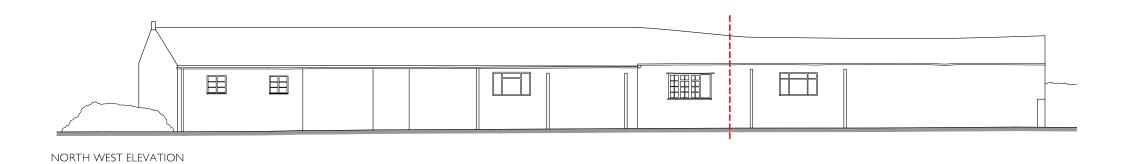

SITE PLAN KEY PROJECT B BUILDING HIGHLIGHTED RED

Canalside House, Brewery Lane, Skipton, North Yorkshire, BD23 IDR

tel: 01756 797501 e-mail: info@ruralsolutions.co.uk web: www.ruralsolutions.co.uk

JAMES WEBB (WTE LTD)

BLACKBERRY FARM PROJECT B

EXISTING ELEVATIONS

| Scale | Date     |
|-------|----------|
| I:200 | 19.02.21 |
| Drawn | Checked  |
| I D   |          |

07

DO NOT SCALE FROM THIS DRAWING © Rural Solution Ltd