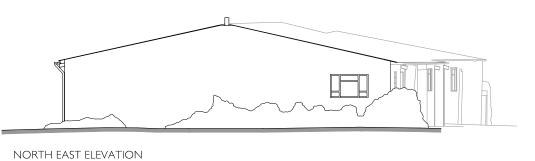

SITE PLAN KEY PROJECT B BUILDING HIGHLIGHTED RED

Canalside House, Brewery Lane, Skipton, North Yorkshire, BD23 IDR

tel: 01756 797501 e-mail: info@ruralsolutions.co.uk web: www.ruralsolutions.co.uk

JAMES WEBB (WTE LTD)

BLACKBERRY FARM PROJECT B

EXISTING ELEVATIONS

| Scale | Date     |
|-------|----------|
| I:200 | 19.02.21 |
| Drawn | Checked  |
| I D   |          |

07

DO NOT SCALE FROM THIS DRAWING © Rural Solution Ltd