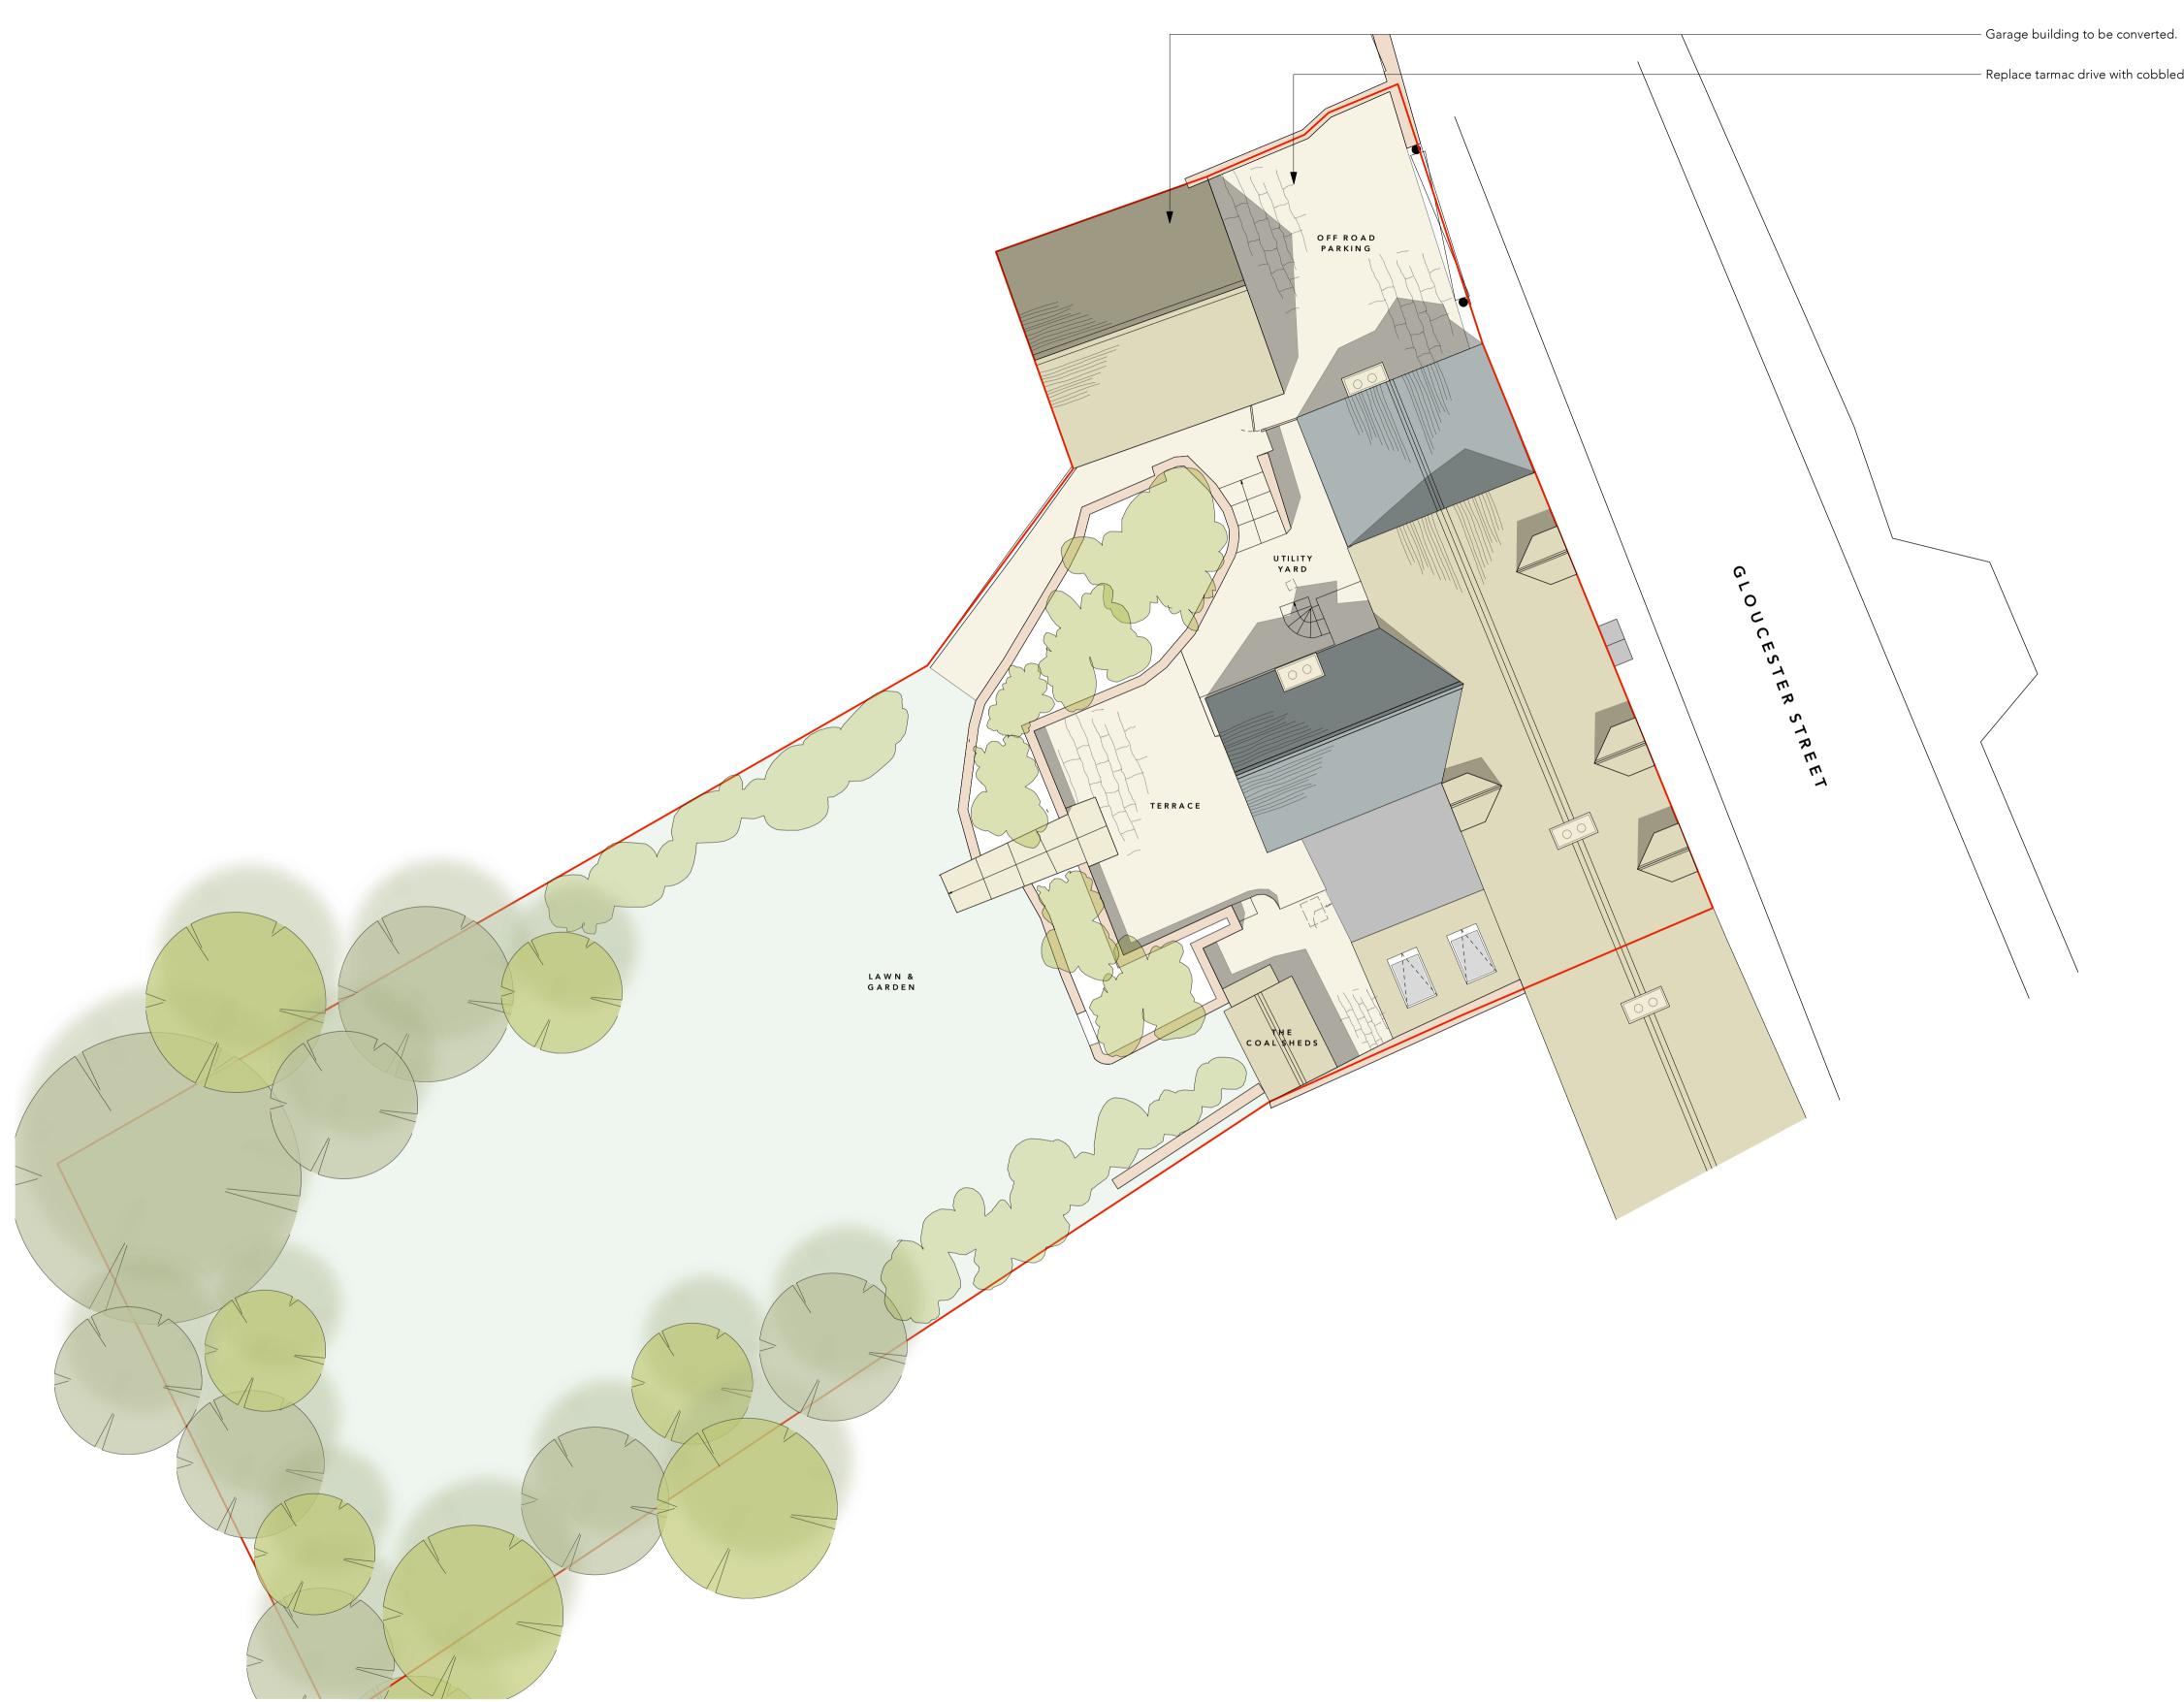

## PROPOSED SITE PLAN Scale 1:100 @ A1

- Replace tarmac drive with cobbled driveway.

## <u>K E Y</u>

|        | Existing Planting    |
|--------|----------------------|
|        | Existing Lawn        |
| 4-1-1- | Flagstones           |
|        | Garden Walls         |
|        | Concrete Tiled Roofs |
|        | Grey Slate Roofs     |
|        | Lead Roofs           |
|        |                      |