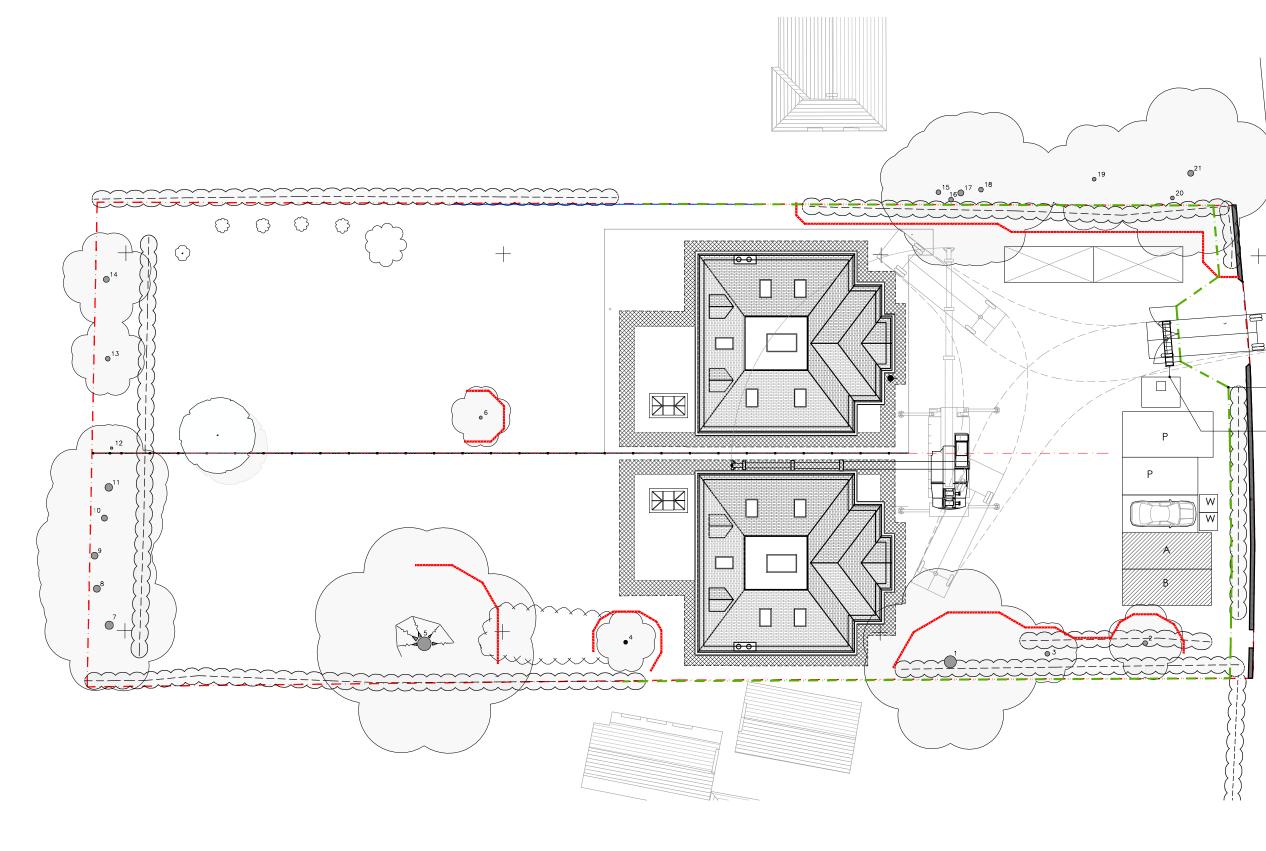

Do not scale off this drawing. All dimensions to be verified on-site prior to construction and any discrepancies to be reported.

All dimensions in millimeters unless stated Notes

NE.

CARS

AND ACCESS GATE AT EXISTING SITE ENTRANCE

HEEL WASHING FACILITY TO

BE PROVIDED FOR WORKS

/EHICLE LEAVING SITE. A CHANNEL DRAIN WITH SILT CHANNEL DRAIN WITH SILT TRAP DISCHARGING TO 5000 SUBMERGED WATER HOLDING TANK WITH MANHOLE COVER TO ACCESS BY VACUUM TANKER FOR LICENCED DISPOSAL 1. This drawing is representative of design intent only and to be read in conjunction with other plans, elevations, details, schedules & ff&e specifications where applicable. 2. Refer to the architect's drawings for base

SITE OFFICE & WELFARE

MATERIAL STORAGE

PARKING SPACES

SCAFFOLDING AREA

PORTALOO

RECYCLING SKIPS

- First Issue

12.02.2021