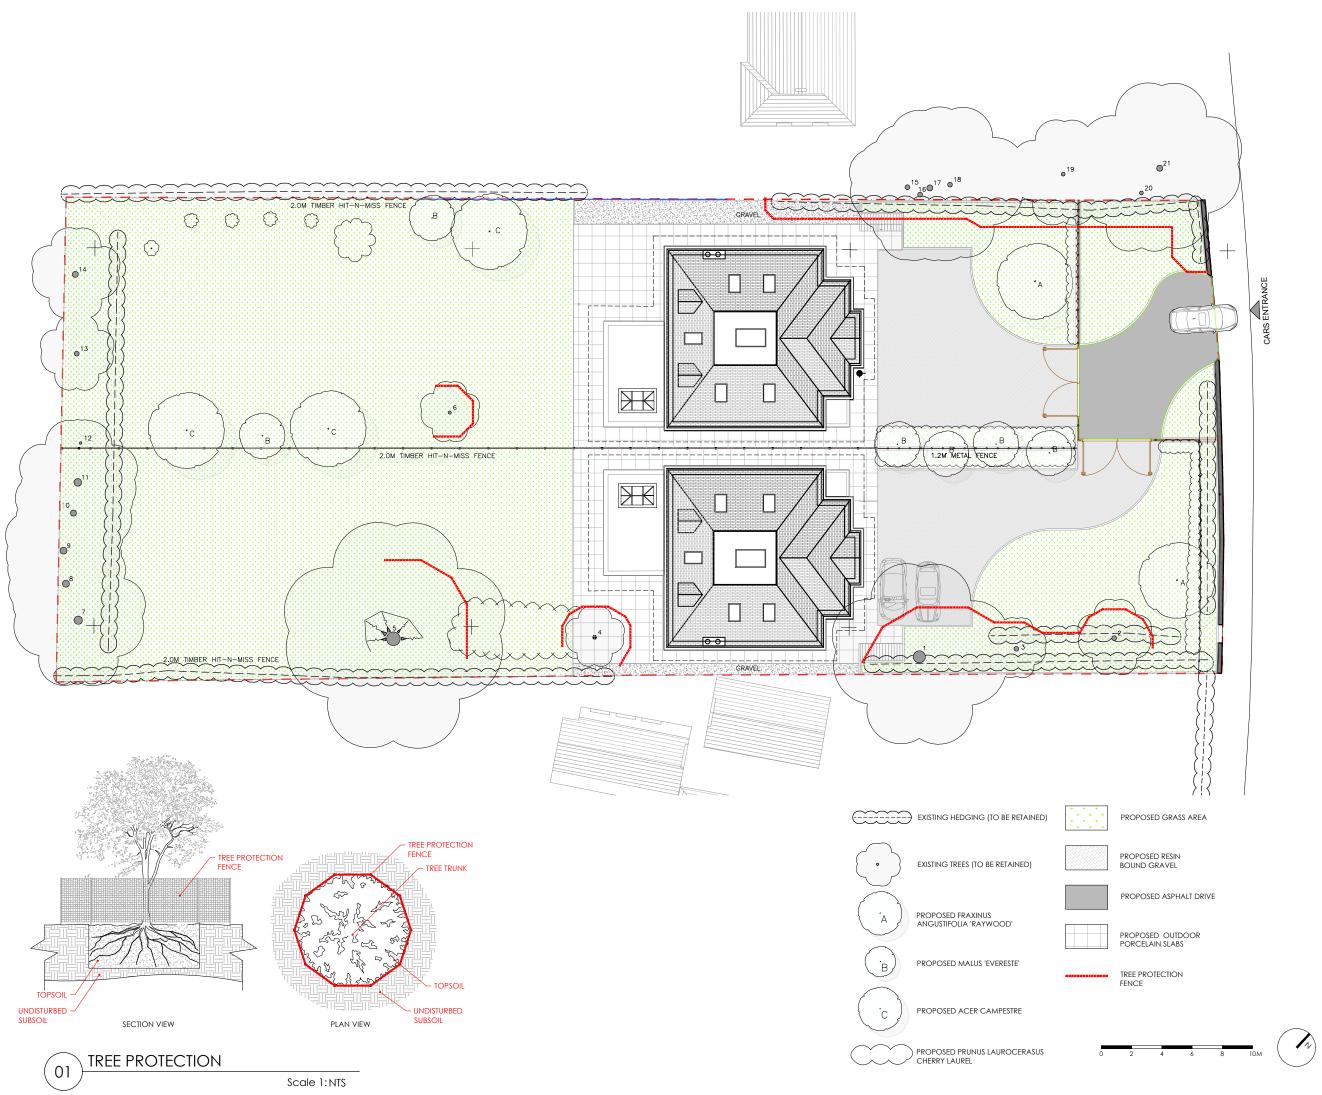

- First Issue

12.02.2021

Client Mr Saher Khan

Job No - Project R038 -Vivikt Chorleywood Road WD3 4EP

Drawing Title Landscape Plan

| Drawing No | Rev | Scale @ A3 |
|------------|-----|------------|
| C04        | -   | 1:250      |