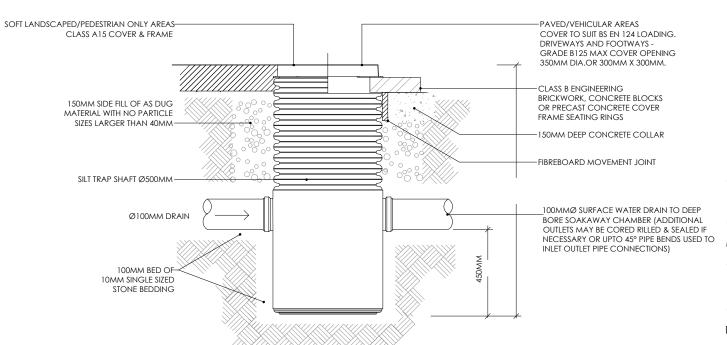

Job No - Project R038 -Vivikt

Chorleywood Road WD3 4EP

Drawing Title

Domestic Drainage Detail

Drawing No C06B Re

Scale @ A3 NTS

PREFORMED CATCHPIT DETAIL

TYPICAL CONNECTION TO UPPER LEVEL