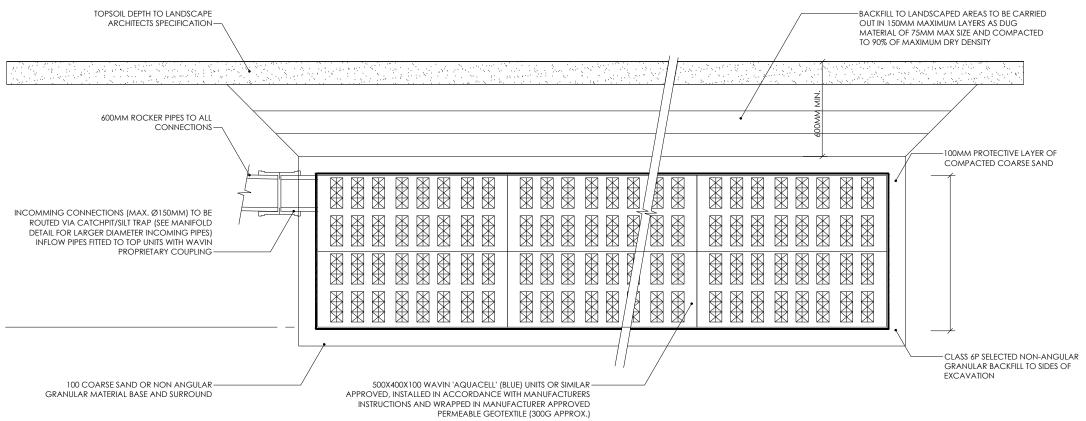

## AQUACELL SOAKAWAY DETAILS

1. SOAKAWAY SIZES & DEPTHS DETAILED ON DRG. 47136-3B-GA-100-01 to 08.

2. ALL DOMESTIC SOAKAWAYS ARE LOCATED IN NON-TRAFFICKED AREAS

CONNECTIONS TO LOWER LEVEL WHERE PIPE DEPTH REQUIRES

AQUACELL UNIT ARRANGEMENT FOR OUTFLOW/INFLOW CONNECTIONS

Ø225 TO MULTIPLE Ø150 MANIFOLD CONNECTION TO AQUACELL UNITS

- First Issue 12.02.2021

Do not scale off this drawing. All dimensions to be verified on-site prior to construction and any

NOTE: AQUACELL PRIME MAY BE USED
WITHIN PRIVATE DRIVES AND REAR
GARDEN THAT ARE NOT SUBJECT TO
HEAVY VEHICLE LOADING, AS PER
MANUFACTURERS INSTRUCTIONS