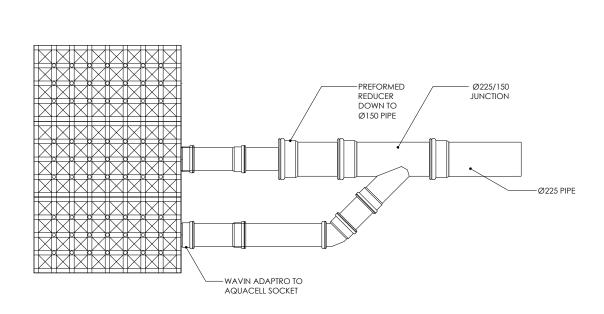

AQUACELL UNIT ARRANGEMENT FOR OUTFLOW/INFLOW CONNECTIONS

Ø225 TO MULTIPLE Ø150 MANIFOLD CONNECTION TO AQUACELL UNITS

- First Issue 12.02.2021

Do not scale off this drawing. All dimensions to be verified on-site prior to construction and any