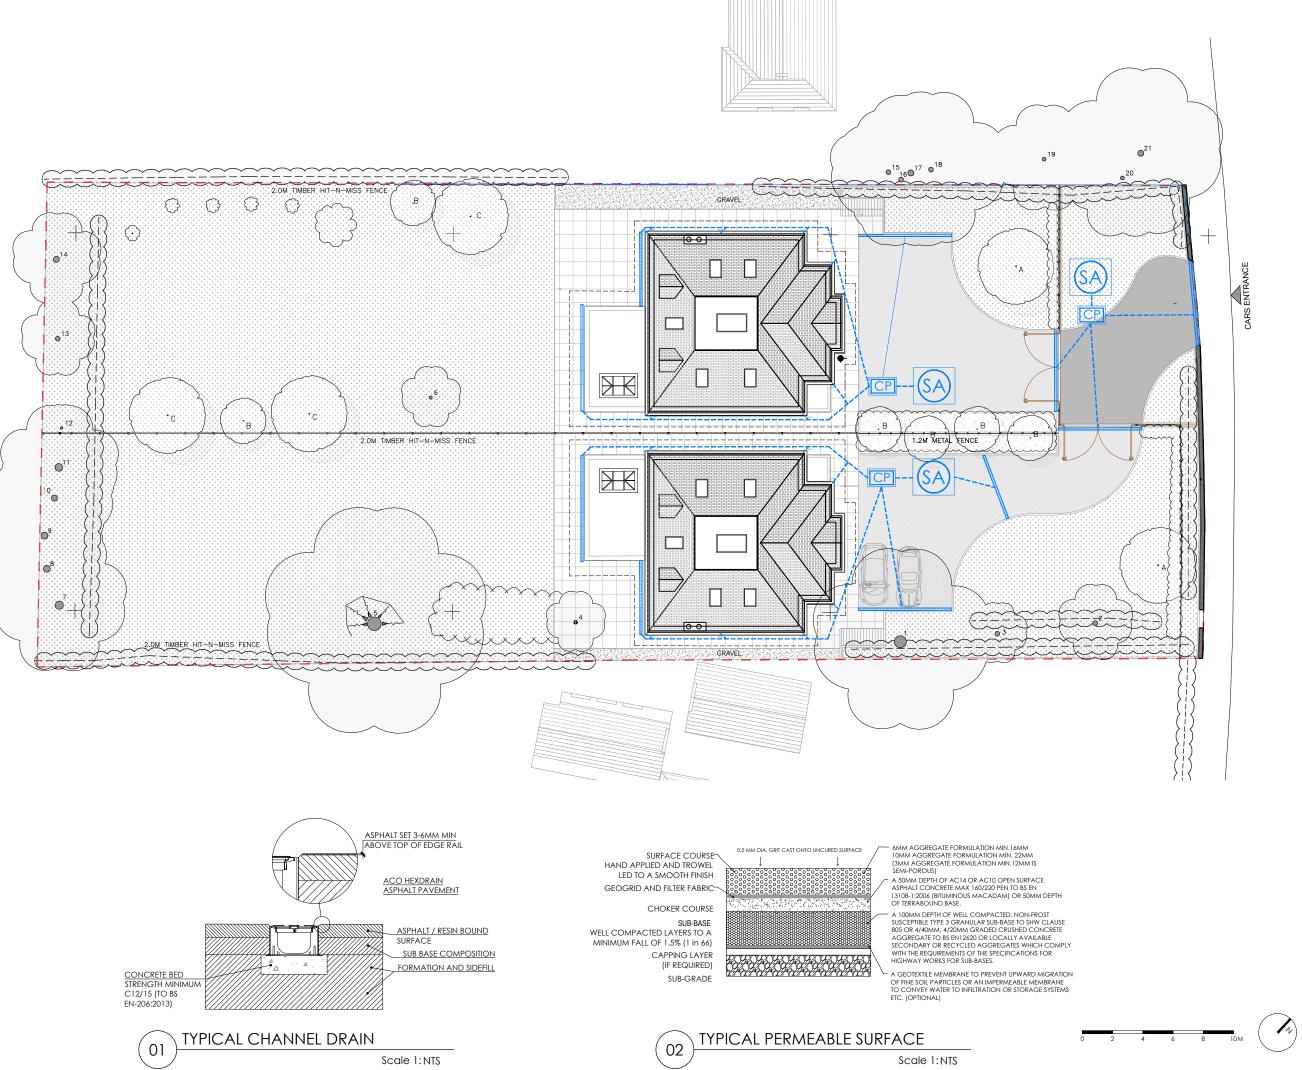

CHANNEL DRAIN

SOAKAWAY

CATCHPIT CHAMBER

-----

PRIVATE SURFACE WATER DRAINAGE

PERMEABLE SURFACE

- First Issue 12.02.2021

— Client

Mr Saher Khan

Job No - Project R038 - Vivikt

Chorleywood Road WD3 4EP

\_\_\_ Drawing Title

Surface Water Disposal Drive and Parking

Drawing No C06 Scale @ A3 1:250

1:250

KOTAK