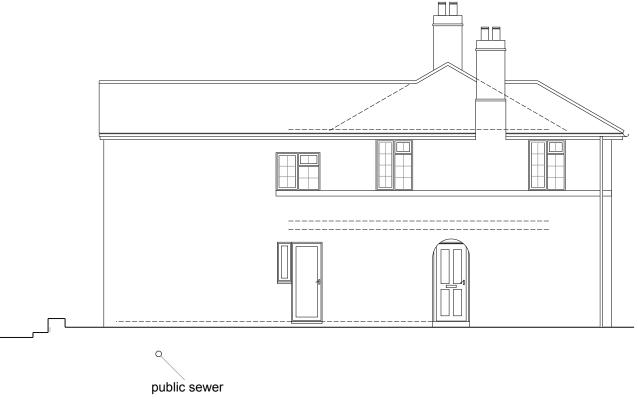

North (front)

East (side)

# Elevations (existing) Dwg. No: PDPD6520-115

Gareth Bills 65 Pen Y Dre Cardiff CF14 6EJ

**Extension & Re-Model** 10th June, 2020 Dimensions in MM Scale: 1:100 Size: A3 Contractor to set out and take site dimensions SCALE FROM THIS DRAWING FOR PLANNING PURPOSES ONLY Drawings: Laurence Clarke Tel: 02920 564 057 Mob: 07970 86 22 81 info@plan-itdesigner.co.uk

public sewer

South (rear)

West (side/section)