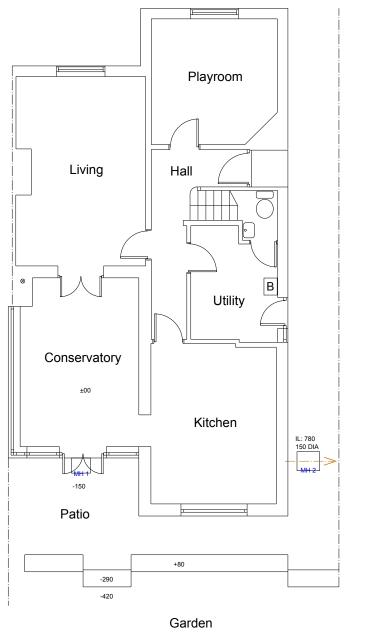

Ground Floor

Structural Specifications to be confirmed with Structural Engineer

Build Over Sewer Agreement tba if necessary following confirmation sewer/drain locations

Party Wall Notices to be served where necessary in line with statutory guidelines & timescales

### Plan (existing) Dwg. No: PDPD6520-114

Gareth Bills 65 Pen Y Dre Cardiff CF14 6EJ

Extension & Re-Model 10th June, 2020 Dimensions in MM Scale: 1:100 Size: A3 Contractor to set out and take site dimensions SCALE FROM THIS DRAWING FOR PLANNING PURPOSES ONLY Drawings: Laurence Clarke Tel: 02920 564 057 Mob: 07970 86 22 81 info@plan-itdesigner.co.uk