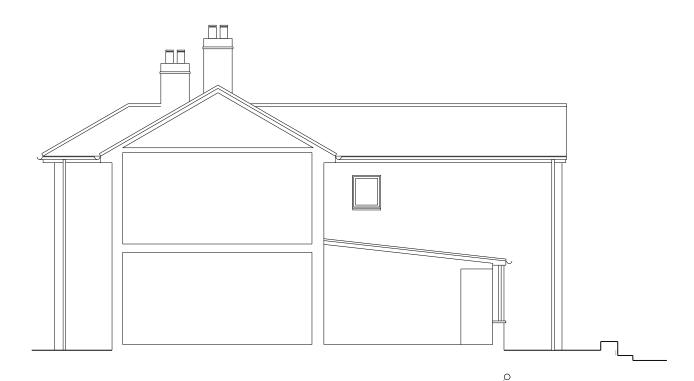

public sewer

South (rear)

West (side/section)

## Elevations/Section (existing) Dwg. No: PDPD6520-116