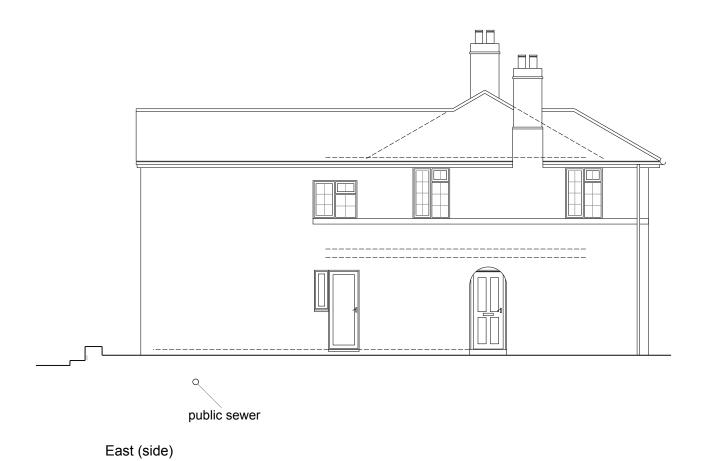

BM01 installed with floor joists running into web of steels to maximise headroom 2 no. Velux conservation roof windows MK08 - 780 x 1400

Cavity trays & min. code 4 lead flashing at junctions with existing

Modify opening & install smaller window to landing

Modify of smaller of s

West (side/section)

South (rear)

Elevations/Section (proposed) Dwg. No: PDPD6520-120B

Gareth & Sarah Bills 65 Pen Y Dre Cardiff CF14 6EJ