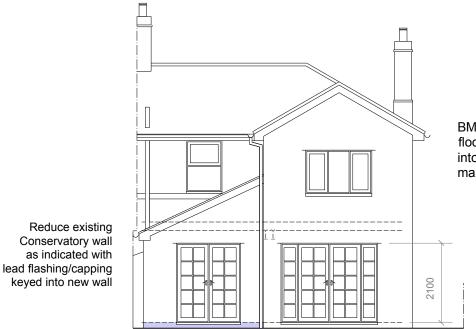

Roof pitches as indicated

Walls:

Roofs:

guidance

To match existing details, as indicated Soakaway to be excavated in garden for additional RW run-off, subject to satisfactory percolation test

Concrete cavity block work, with min

125 cavity, 75 PIR & standard internal leaf so

Slates to match existing & to follow gauge &

Rhiwbina Garden Village Conservation Area

coursing of existing in compliance with

that walls acheive compliance with Part L Rough cast/smooth render to masonry

BM01 installed with floor joists running into web of steels to maximise headroom 2 no. Velux conservation roof windows MK08 - 780 x 1400

Cavity trays & min. code 4 lead flashing at junctions with existing