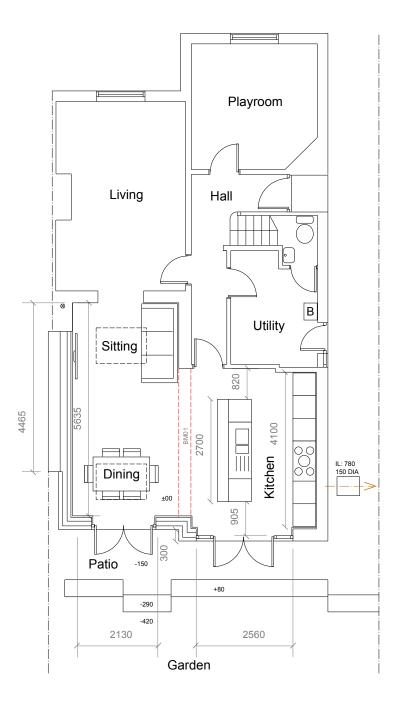

Party Wall Notices to be served where necessary in line with statutory guidelines & timescales

Remove Conservatory roof excavate for foundations & drainage including new floor with protection to drain in accordance with Part H, location & ownership of assets to be determined prior to commencement & removal of one number manhole with agreement of Welsh Water under terms of Building Over Sewer Agreement, tba

Install BM01 for support to FF wall/floor - direction of floor joists tbc by inspection

**Ground Floor** 

0 1 2 3 4 5 6 7 8 9 10 M

Plan (proposed) Dwg. No: PDPD6520-117B Gareth & Sarah Bills 65 Pen Y Dre Cardiff CF14 6EJ

BM01 installed with floor joists running into web of steels to maximise headroom 2 no. Velux conservation roof windows MK08 - 780 x 1400

Cavity trays & min. code 4 lead flashing at junctions with existing