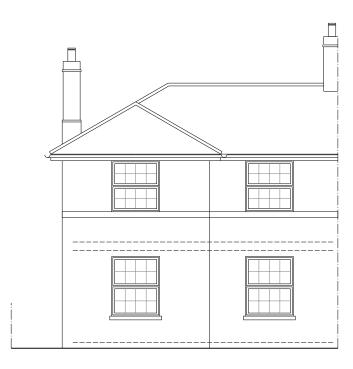

Roof pitches as indicated

Walls:

Roofs:

guidance

To match existing details, as indicated Soakaway to be excavated in garden for additional RW run-off, subject to satisfactory percolation test

Concrete cavity block work, with min

125 cavity, 75 PIR & standard internal leaf so

Slates to match existing & to follow gauge &

Rhiwbina Garden Village Conservation Area

coursing of existing in compliance with

that walls acheive compliance with Part L Rough cast/smooth render to masonry

Modify opening & install smaller window to landing

Modify of smaller of s

West (side/section)

South (rear)

Elevations/Section (proposed) Dwg. No: PDPD6520-120B

Gareth & Sarah Bills 65 Pen Y Dre Cardiff CF14 6EJ