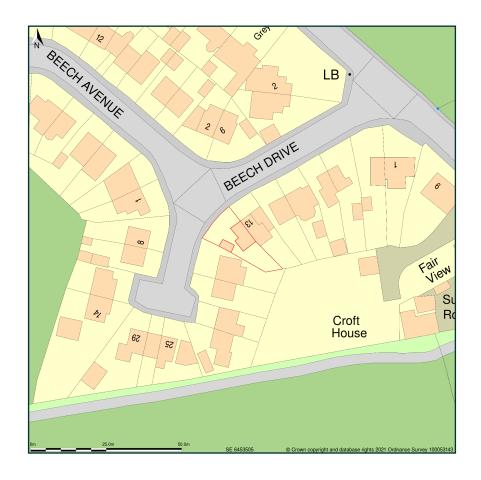

## Mr C Brame 15, Beech Drive, Denholme, Bradford, BD13 4LU

Site Plan shows area bounded by: 406387.17, 434984.24 406528.59, 435125.66 (at a scale of 1:1250), OSGridRef: SE 6453505. The representation of a road, track or path is no evidence of a right of way. The representation of features as lines is no evidence of a property boundary.