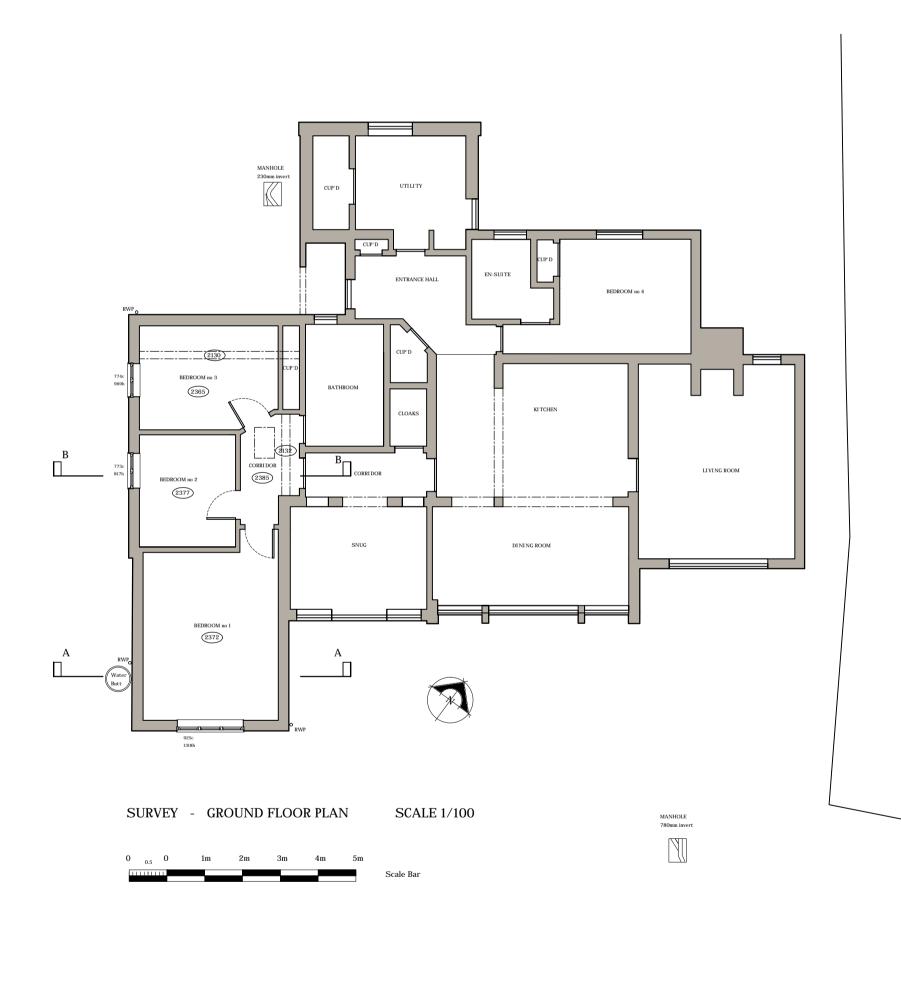

Site
THE OLD COACH HOUSE
CHURCH LANE
KENTON STOWMARKET
SUFFOLK IP14 6JH

Project
SURVEY OF HOUSE
ALTERATIONS AND EXTENSIONS

Details
BUILDING SURVEY DRAWING
PLANS ELEVATIONS AND SECTION
SITE LOCATION PLAN