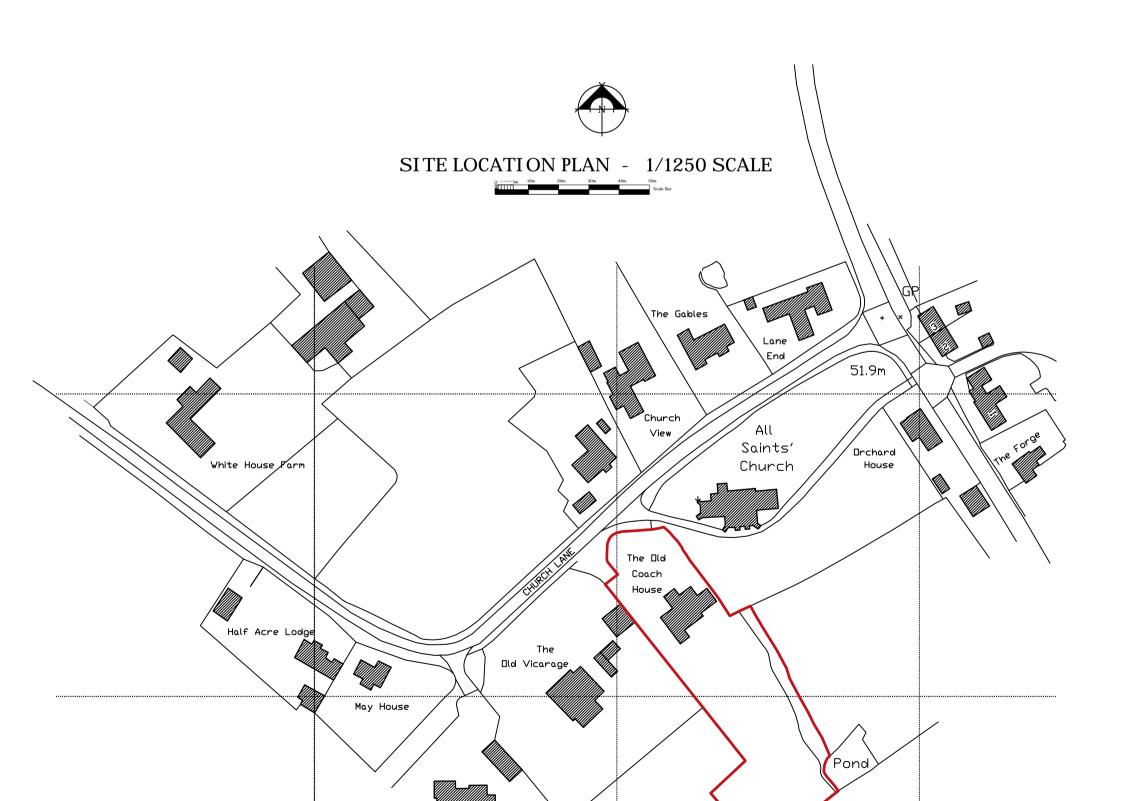

Site
THE OLD COACH HOUSE
CHURCH LANE
KENTON STOWMARKET
SUFFOLK IP14 6JH

Project
SURVEY OF HOUSE
ALTERATIONS AND EXTENSIONS

Details
BUILDING SURVEY DRAWING
PLANS ELEVATIONS AND SECTION
SITE LOCATION PLAN

Scale 1/100 and 1/1250 scale @ A1 Sheet

Date

FEBRUARY 2021

*Drawn by* 

Drawing number 2113 01

This drawing is copyright. This drawing must not be scaled. Before commencing any work the contractor must set out and check all dimensions on site. This drawing to be read in conjunction with any consultants details. Any discrepancies must be reported to Hollins Architects & Surveyors.