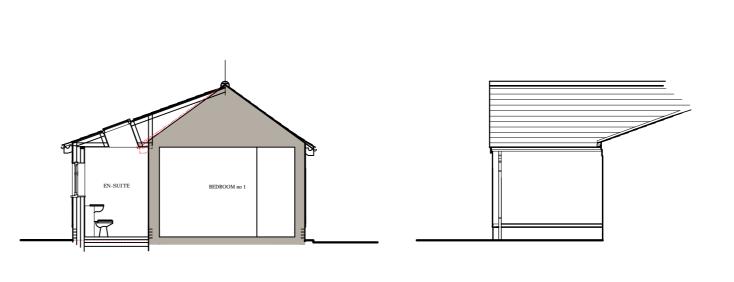

ROOF LIGHT

PROPOSED - WEST ELEVATION SCALE 1/100

No. Date Revisions Revisions

SURVEY - GROUND FLOOR PLAN

SCALE 1/100

PROPOSED - NORTH ELEVATION SCALE 1/100

PROPOSED - SECTION A-A SCALE 1/100

PROPOSED - EAST ELEVATION SCALE 1/100

Site

THE OLD COACH HOUSE CHURCH LANE KENTON STOWMARKET SUFFOLK IP14 6JH

Project

SURVEY OF HOUSE
ALTERATIONS AND EXTENSIONS

Details

PROPOSED DRAWING PLANS ELEVATIONS AND SECTION

Scale

1/100 scale @ A2 Sheet