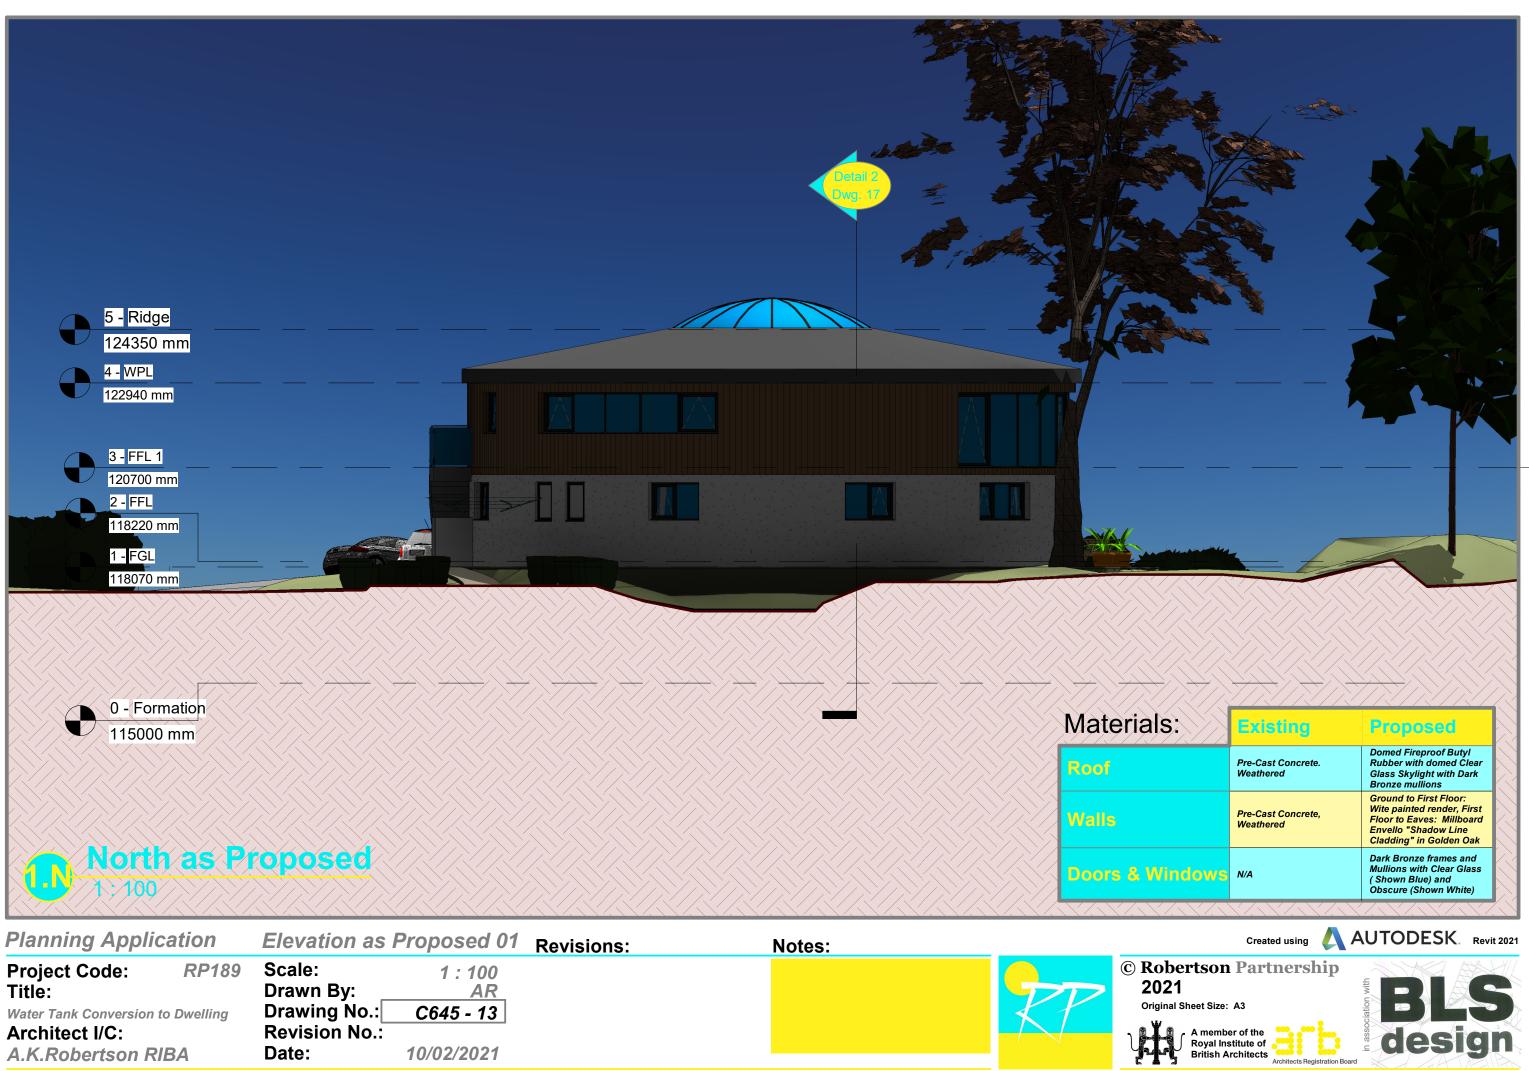

| Water Tank Conversion to Dwelling | Drav |
|-----------------------------------|------|
| Architect I/C:                    | Revi |
| A.K.Robertson RIBA                | Date |

| <b>3</b> ; | Existing                        | Proposed                                                                                                                             |  |
|------------|---------------------------------|--------------------------------------------------------------------------------------------------------------------------------------|--|
|            | Pre-Cast Concrete.<br>Weathered | Domed Fireproof Butyl<br>Rubber with domed Clear<br>Glass Skylight with Dark<br>Bronze mullions                                      |  |
|            | Pre-Cast Concrete,<br>Weathered | Ground to First Floor:<br>Wite painted render, First<br>Floor to Eaves: Millboard<br>Envello "Shadow Line<br>Cladding" in Golden Oak |  |
| ndows      | N/A                             | Dark Bronze frames and<br>Mullions with Clear Glass<br>( Shown Blue) and<br>Obscure (Shown White)                                    |  |
|            |                                 |                                                                                                                                      |  |