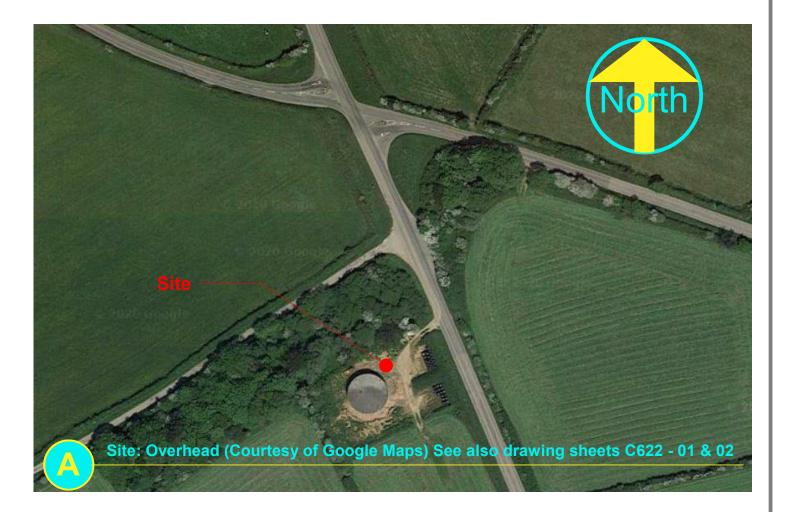

**Project Code: RP189** 

Title:

Water Tank Conversion to Dwelling **Architect I/C:** 

A.K.Robertson RIBA

1:2500

AR/OS C622 - 01

Drawing No.: Revision No.:

Drawn By: