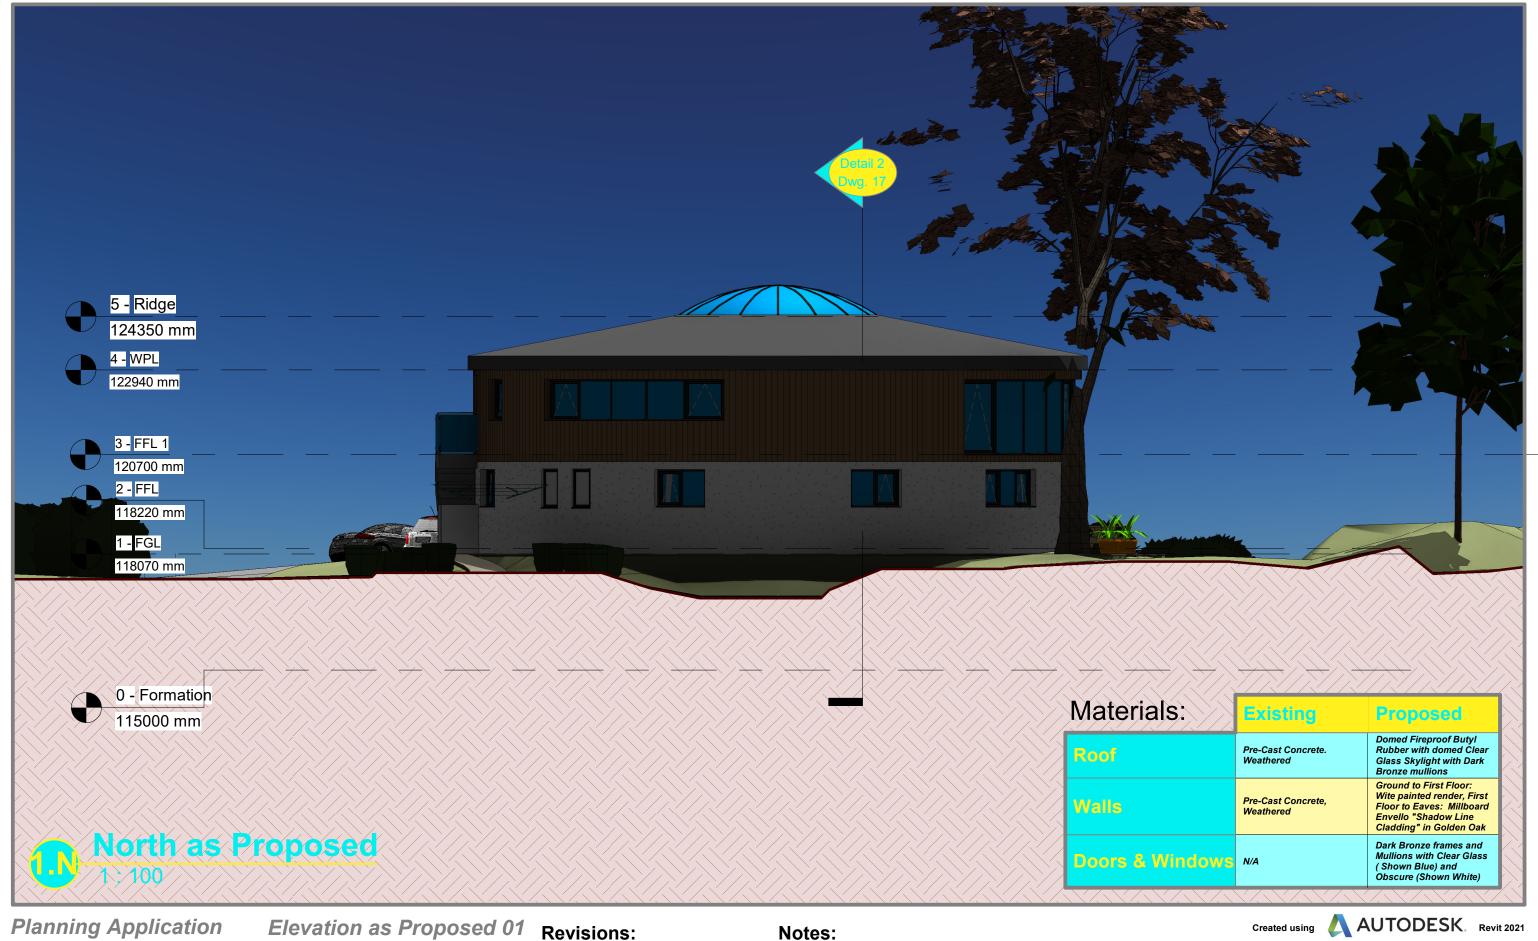

| Materials:      | Existing                        | Proposed                                                                                                                             |  |
|-----------------|---------------------------------|--------------------------------------------------------------------------------------------------------------------------------------|--|
| Roof            | Pre-Cast Concrete.<br>Weathered | Domed Fireproof Butyl<br>Rubber with domed Clear<br>Glass Skylight with Dark<br>Bronze mullions                                      |  |
| Walls           | Pre-Cast Concrete,<br>Weathered | Ground to First Floor:<br>Wite painted render, First<br>Floor to Eaves: Millboard<br>Envello "Shadow Line<br>Cladding" in Golden Oak |  |
| Doors & Windows | N/A                             | Dark Bronze frames and<br>Mullions with Clear Glass<br>( Shown Blue) and<br>Obscure (Shown White)                                    |  |

**Revisions:** 

**Project Code:** Title:

**Architect I/C:** 

RP189

Scale: Drawn By: 1:100 AR

**Drawing No.:** C645 - 13

Revision No.:

Date: 10/02/2021