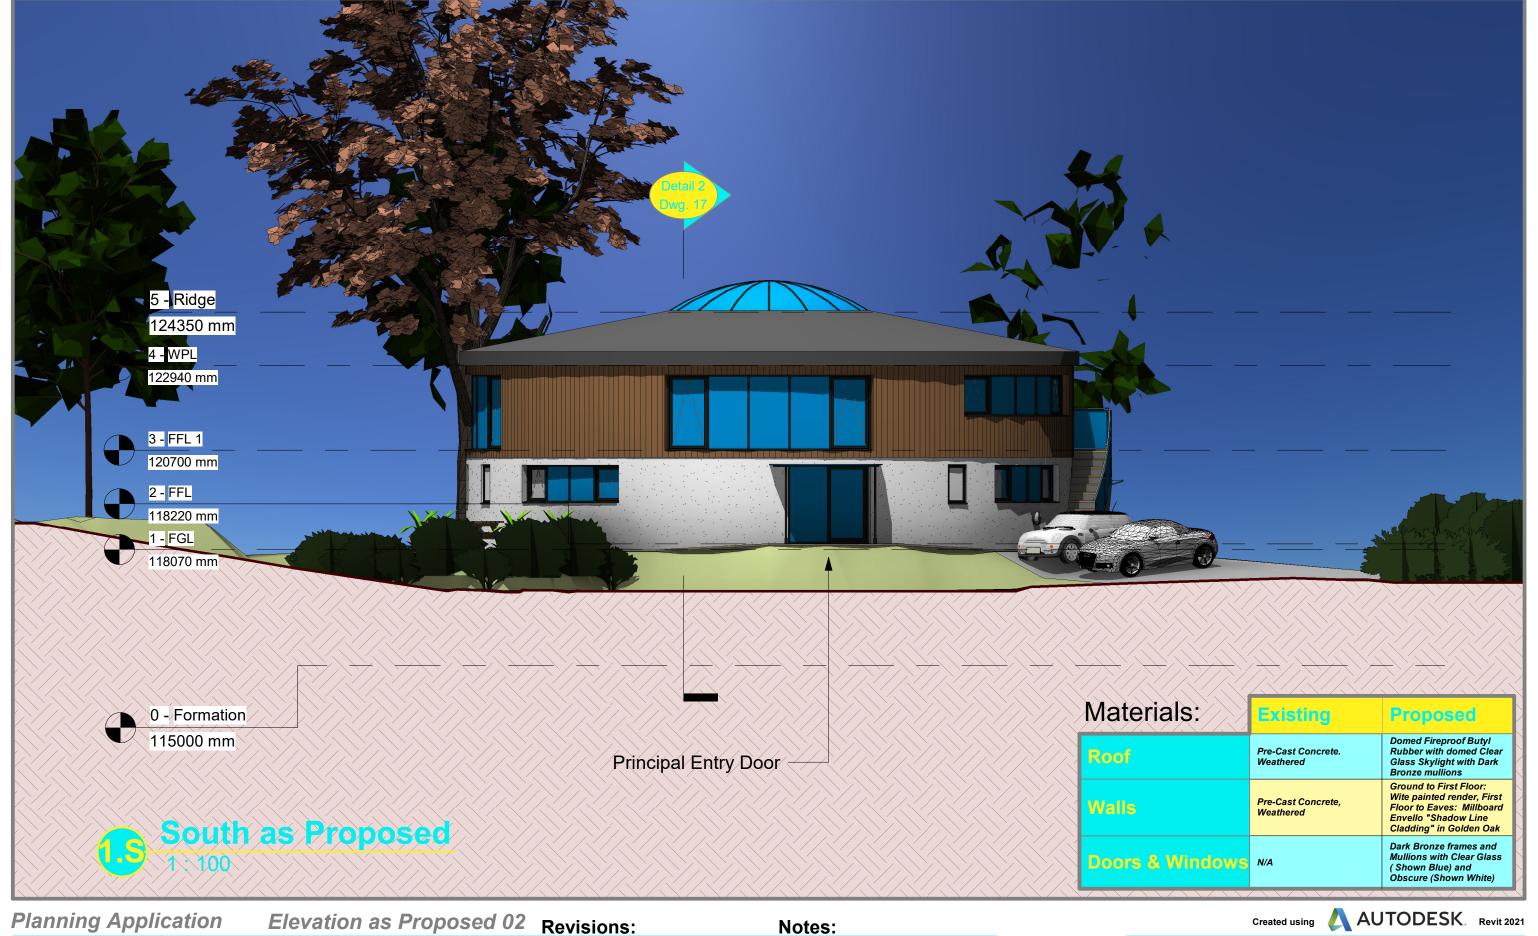

| Materials:      | Existing                        | Proposed                                                                                                                             |  |
|-----------------|---------------------------------|--------------------------------------------------------------------------------------------------------------------------------------|--|
| Roof            | Pre-Cast Concrete.<br>Weathered | Domed Fireproof Butyl<br>Rubber with domed Clear<br>Glass Skylight with Dark<br>Bronze mullions                                      |  |
| Walls           | Pre-Cast Concrete,<br>Weathered | Ground to First Floor:<br>Wite painted render, First<br>Floor to Eaves: Millboard<br>Envello "Shadow Line<br>Cladding" in Golden Oak |  |
| Doors & Windows | N/A                             | Dark Bronze frames and<br>Mullions with Clear Glass<br>( Shown Blue) and<br>Obscure (Shown White)                                    |  |

**Project Code:** RP189

Title: Water Tank Conversion to Dwelling

**Architect I/C:** 

A.K.Robertson RIBA

Scale: 1:100 Drawn By: AR **Drawing No.:** C645 - 14

Revision No.:

Date: 10/02/2021

© Robertson Partnership 2021