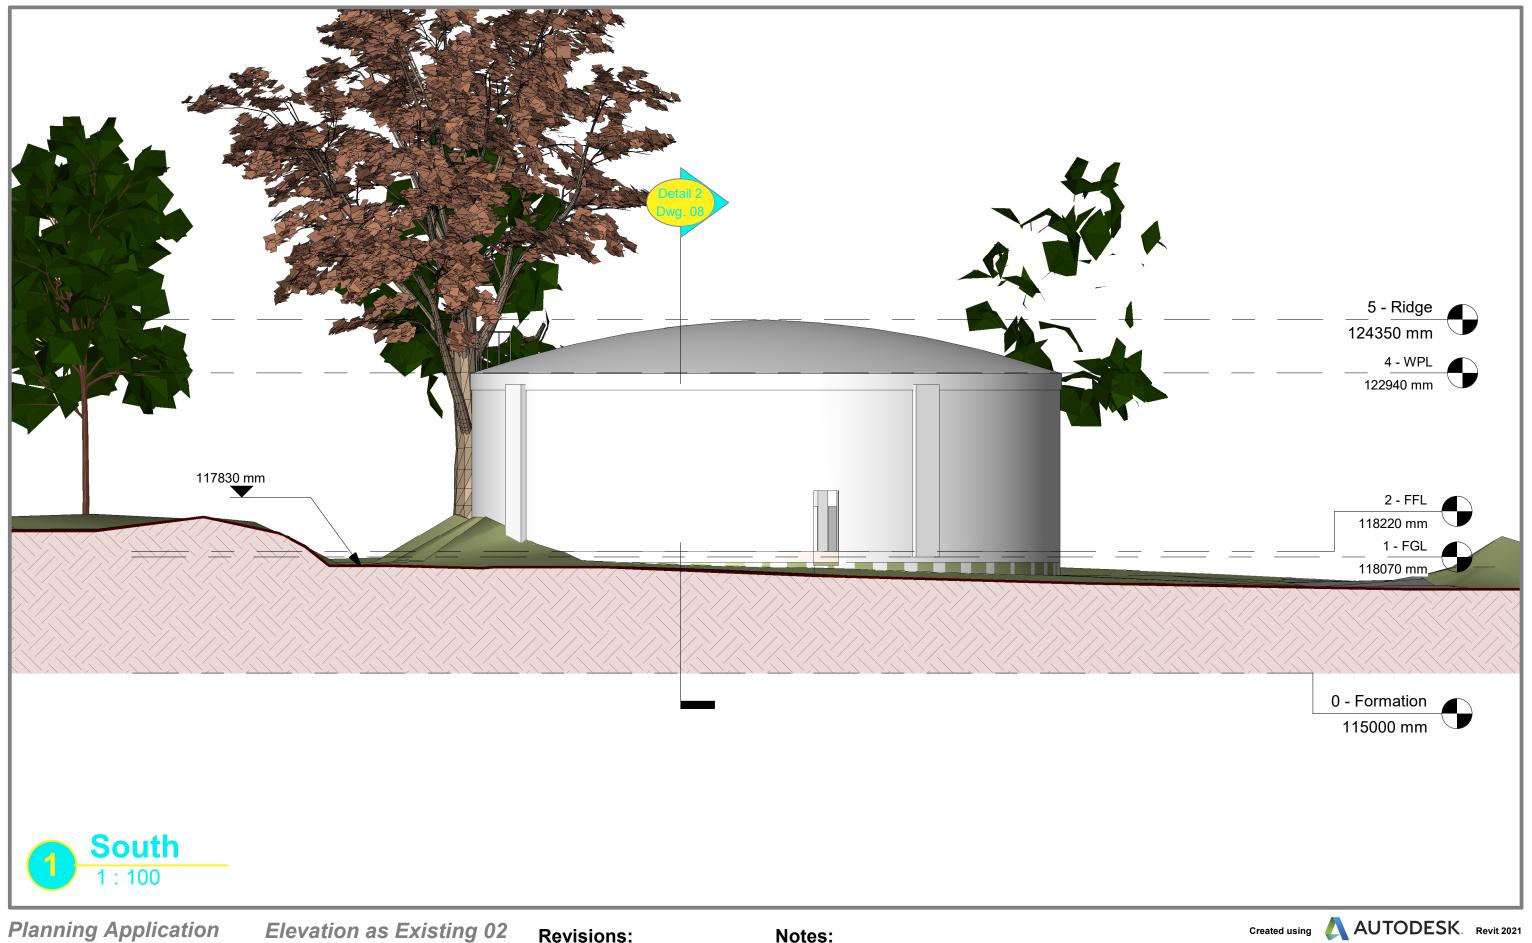

**Project Code: RP189** 

Title:

Water Tank Conversion to Dwelling **Architect I/C:** 

A.K.Robertson RIBA

1:2500

AR/OS C622 - 01

Drawing No.: Revision No.:

Drawn By:

Date: 10/02/2021

**Project Code: RP189** Title:

Water Tank Conversion to Dwelling

**Architect I/C:** A.K.Robertson RIBA Site Survey

Scale: 1:250 **Drawn By:** AR/PS Drawing No.: C622 - 03

Revision No.: Date: 10/02/2021 Notes: