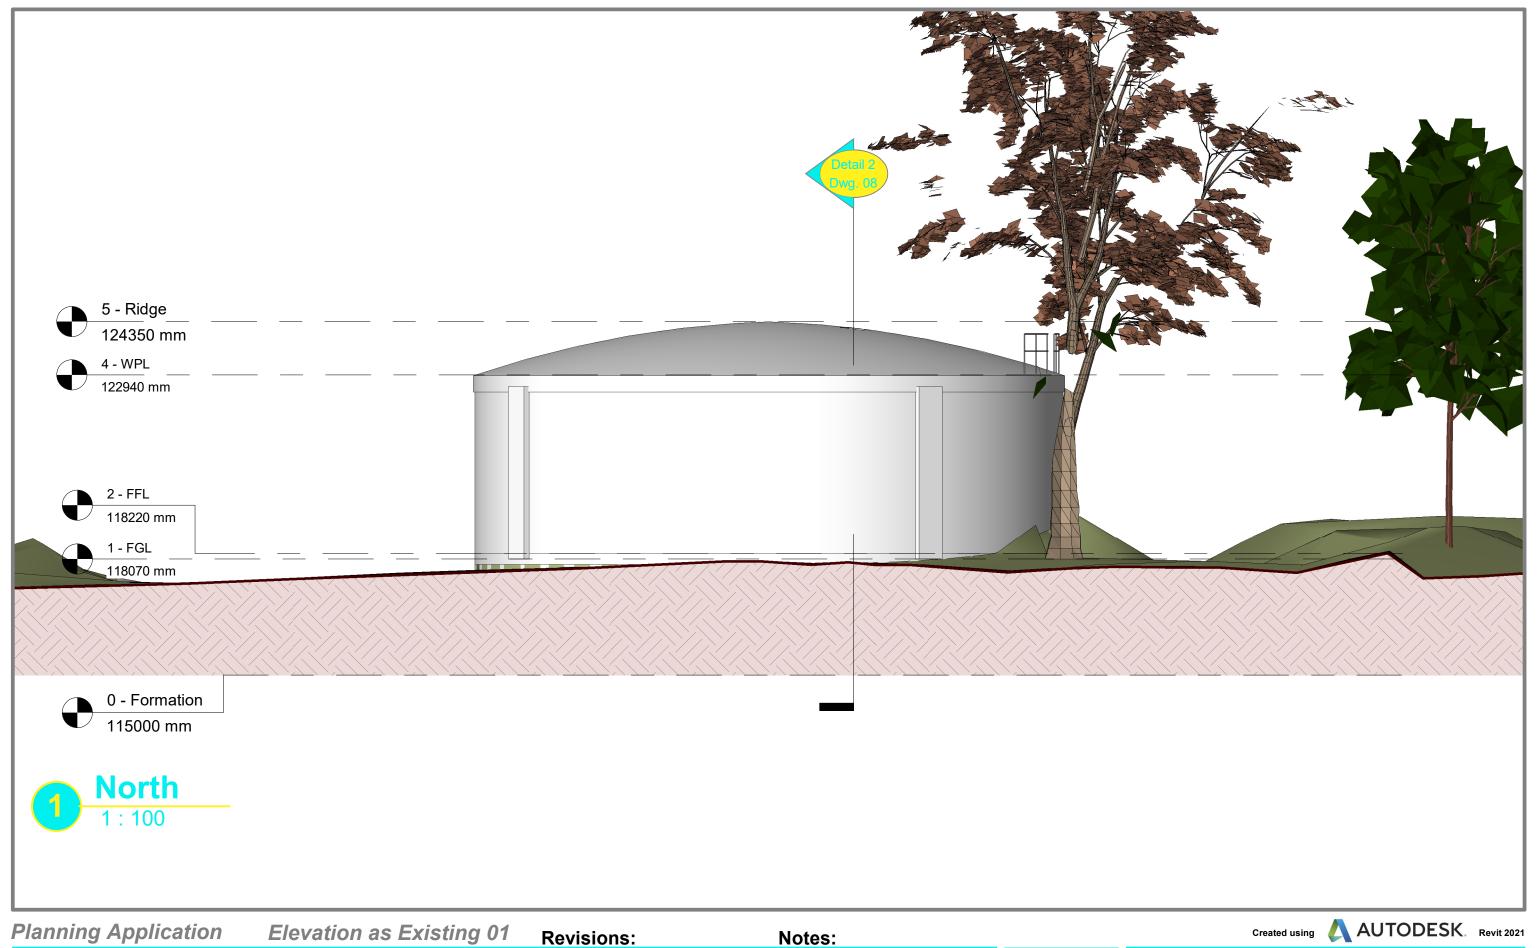

**Project Code: RP189** Title:

Water Tank Conversion to Dwelling **Architect I/C:** 

A.K.Robertson RIBA

Elevation as Existing 01

Scale: 1:100 Drawn By: AR Drawing No.: C622 - 04 Revision No.:

Date:

10/02/2021