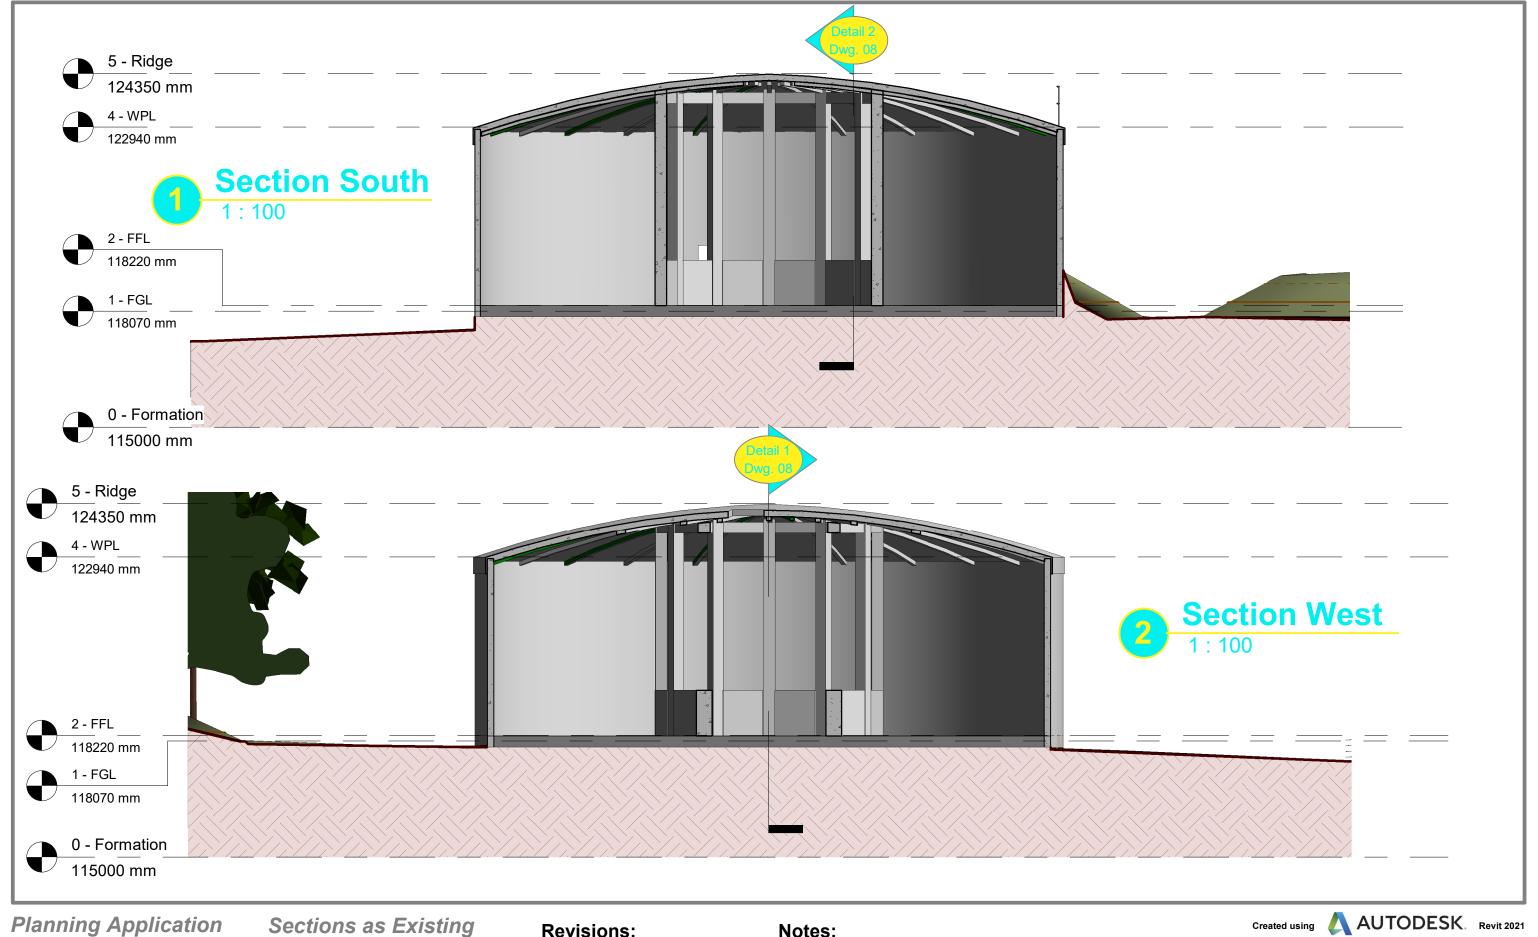

Notes:

© Robertson Partnership

**Planning Application** Elevation as Existing 03 **Revisions:** Notes: **Project Code:** Scale: **RP189** 1:100 Drawn By: AR Title: Drawing No.: C622 - 06 Water Tank Conversion to Dwelling Revision No.: **Architect I/C:** 

10/02/2021

Date:

A.K.Robertson RIBA

© Robertson Partnership 2021 Original Sheet Size: A3

AUTODESK. Revit 2021 **Planning Application** Elevation as Existing 04 Created using **Revisions:** Notes: © Robertson Partnership **Project Code:** Scale: **RP189** 1:100 2021 Drawn By: Drawing No.: **BLS** design AR Title: Original Sheet Size: A3 C622 - 07 Water Tank Conversion to Dwelling