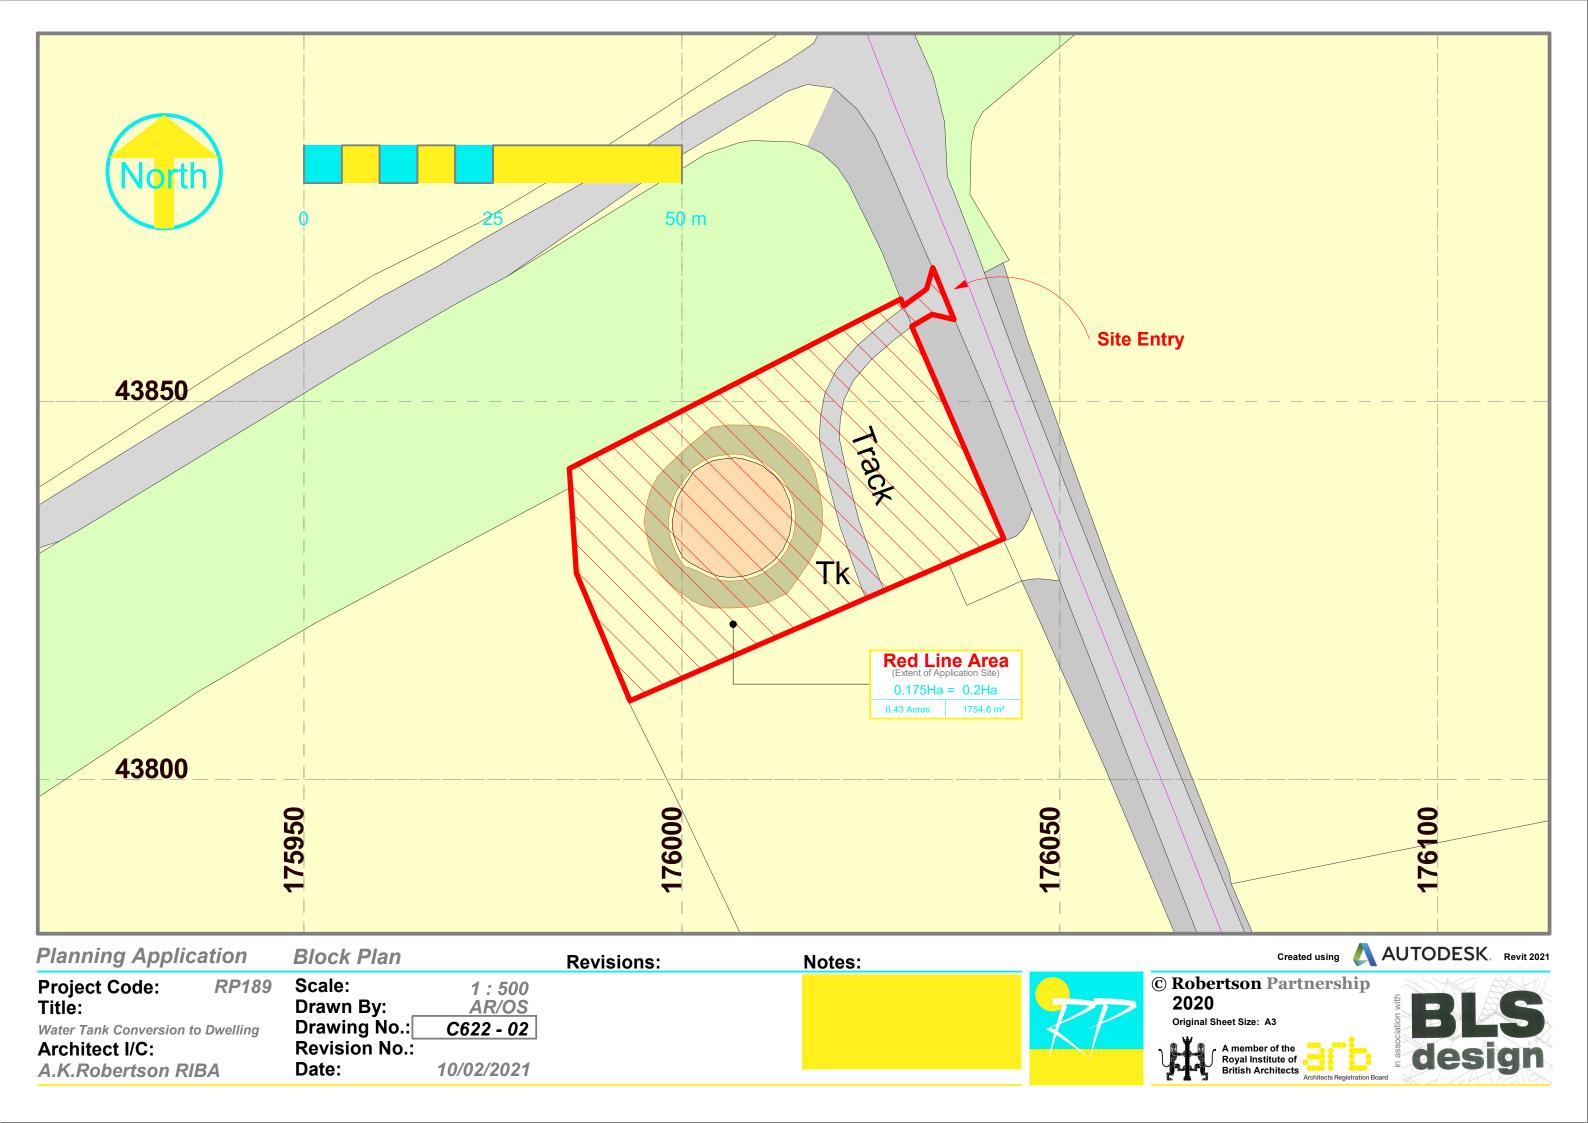

Date: 10/02/2021

**Project Code: RP189** Title:

Water Tank Conversion to Dwelling

**Architect I/C:** A.K.Robertson RIBA Site Survey

Scale: 1:250 **Drawn By:** AR/PS Drawing No.: C622 - 03

Revision No.: Date: 10/02/2021 Notes: