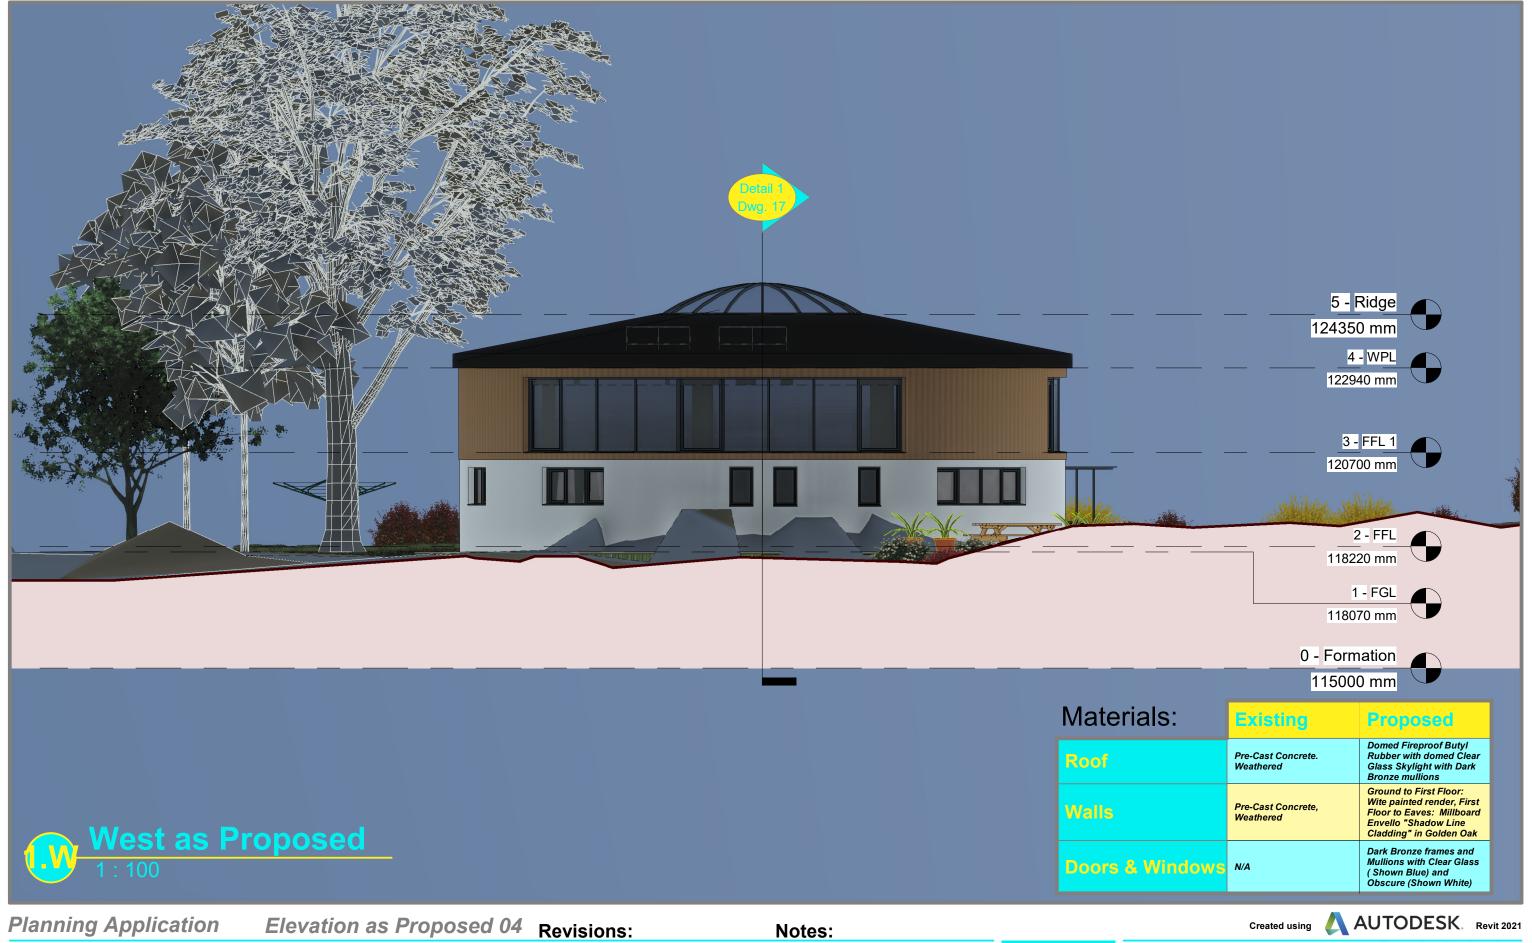

| Materials:      | Existing                        | Proposed                                                                                                                             |  |
|-----------------|---------------------------------|--------------------------------------------------------------------------------------------------------------------------------------|--|
| Roof            | Pre-Cast Concrete.<br>Weathered | Domed Fireproof Butyl<br>Rubber with domed Clear<br>Glass Skylight with Dark<br>Bronze mullions                                      |  |
| Walls           | Pre-Cast Concrete,<br>Weathered | Ground to First Floor:<br>Wite painted render, First<br>Floor to Eaves: Millboard<br>Envello "Shadow Line<br>Cladding" in Golden Oak |  |
| Doors & Windows | N/A                             | Dark Bronze frames and<br>Mullions with Clear Glass<br>( Shown Blue) and<br>Obscure (Shown White)                                    |  |

**Architect I/C:** 

A.K.Robertson RIBA

10/02/2021

Notes:

Project Code: RI

A.K.Robertson RIBA

**Architect I/C:** 

Water Tank Conversion to Dwelling

RP189

Scale: Drawn By: Drawing No.: 1 : 100 AR C645 - 16

Revision No.:

Date: 10/02/2021

Revision No.:

A.K.Robertson RIBA

**Architect I/C:** 

Water Tank Conversion to Dwelling