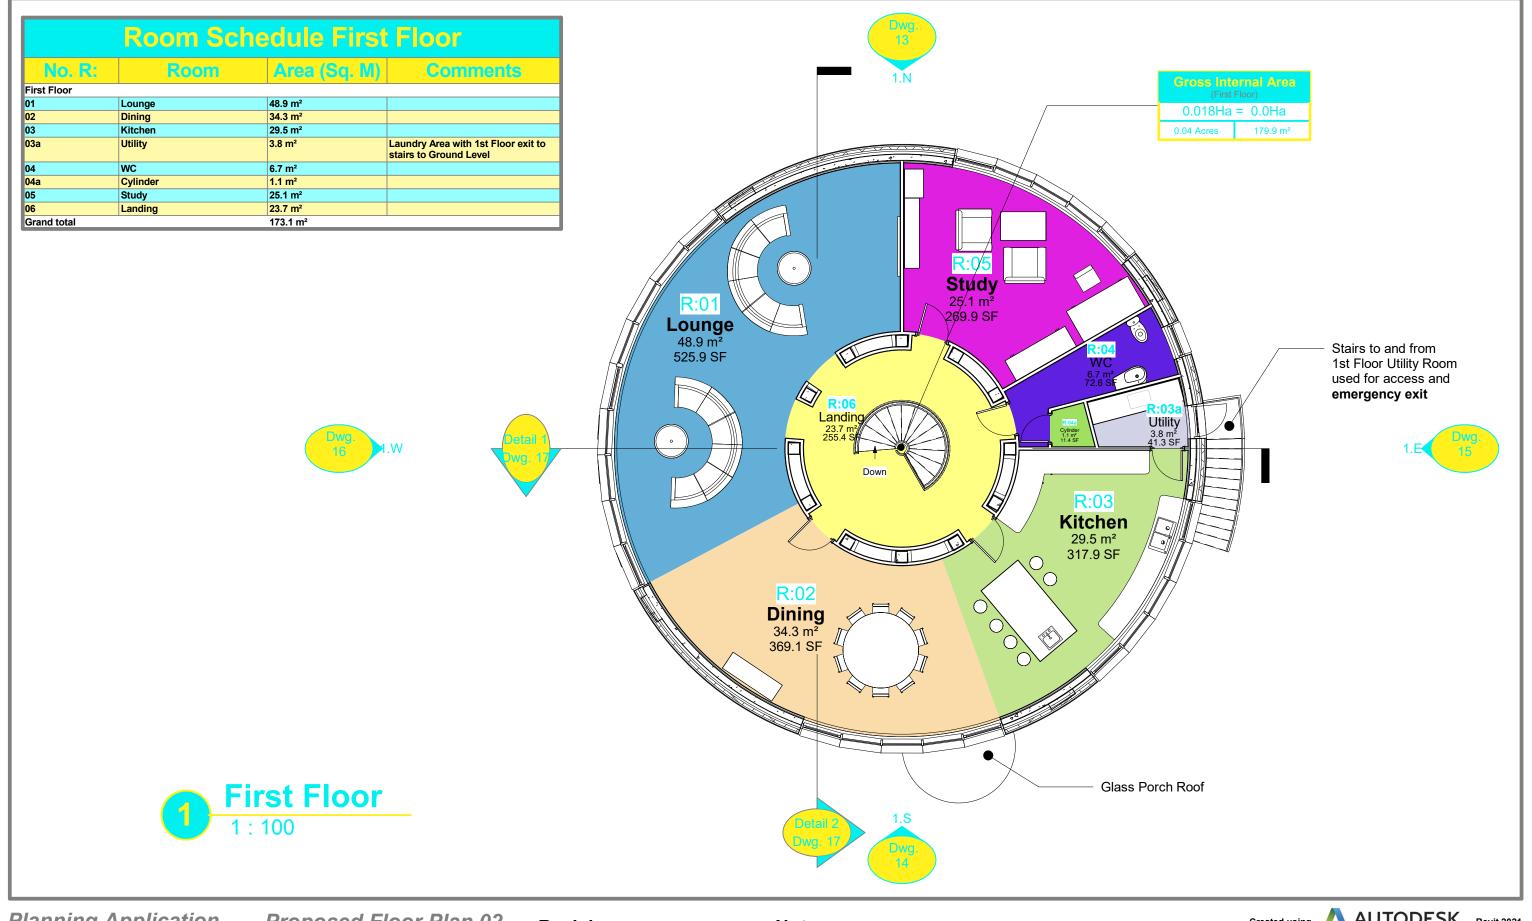

## © Robertson Partnership 2021

Original Sheet Size: A3

**Project Code: RP189** Title:

Water Tank Conversion to Dwelling

**Architect I/C:** 

A.K.Robertson RIBA

**Notes:** 

AUTODESK. Revit 2021 **Planning Application Proposed Floor Plan 02** Created using **Revisions:** Notes: © Robertson Partnership Scale: **Project Code:** RP189 1:100 2021 Title: Drawn By: AR

Water Tank Conversion to Dwelling

**Architect I/C:** 

A.K.Robertson RIBA

**Drawing No.:** C645 - 12 Revision No.: Date: 10/02/2021

Water Tank Conversion to Dwelling

A.K.Robertson RIBA

Elevation as Proposed 01