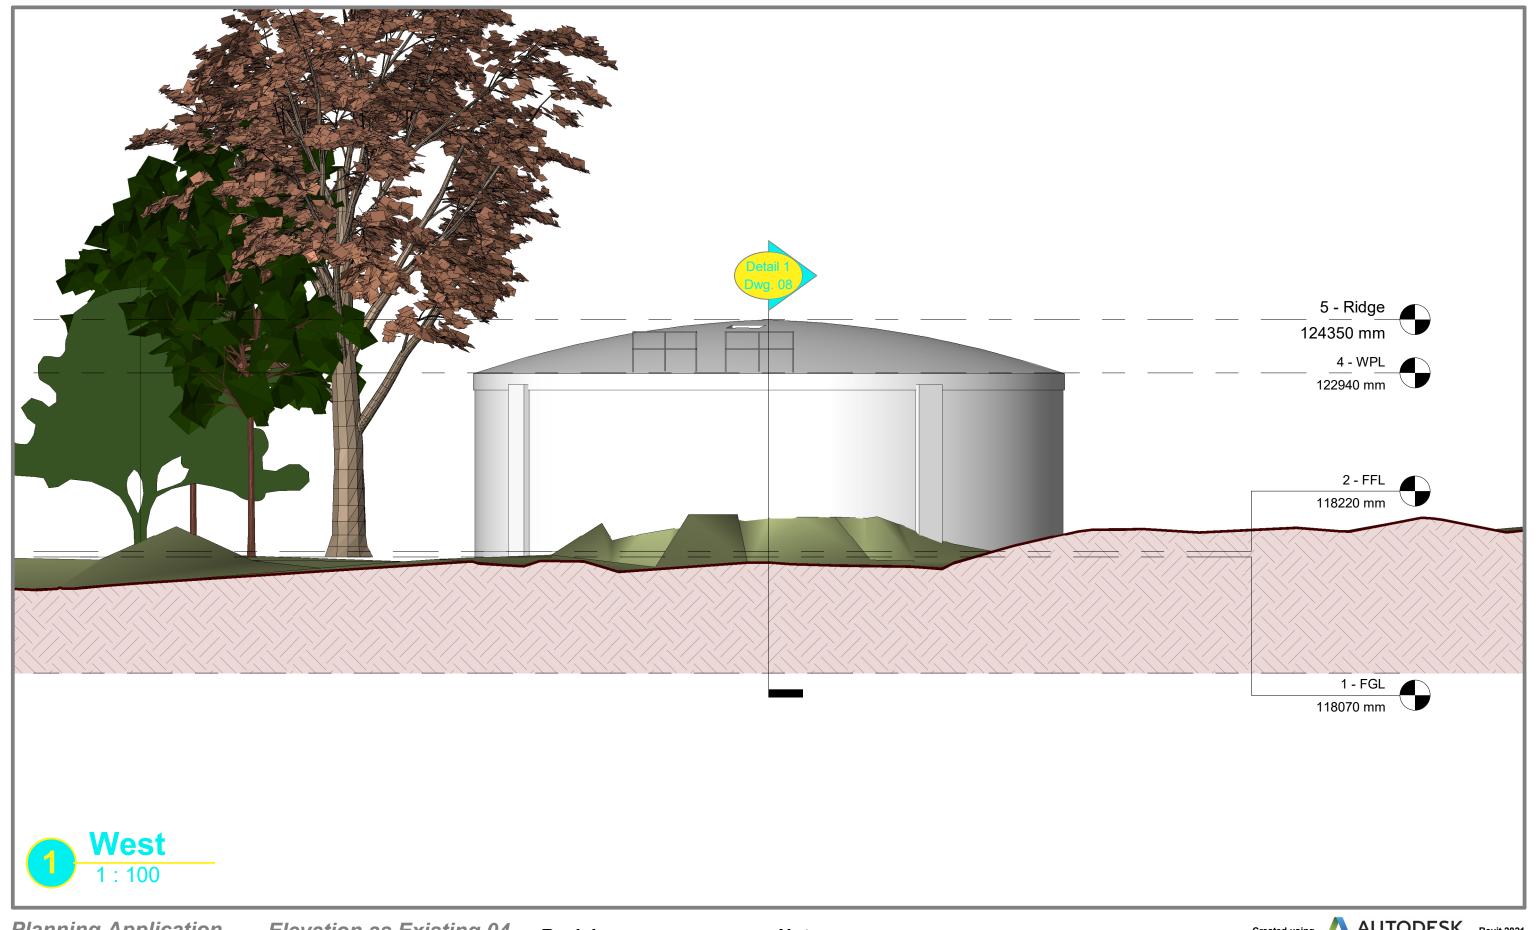

10/02/2021

Date:

A.K.Robertson RIBA

© Robertson Partnership 2021 Original Sheet Size: A3

AUTODESK. Revit 2021 **Planning Application** Elevation as Existing 04 Created using **Revisions:** Notes: © Robertson Partnership **Project Code:** Scale: **RP189** 1:100 2021 Drawn By: Drawing No.: **BLS** design AR Title: Original Sheet Size: A3 C622 - 07 Water Tank Conversion to Dwelling

Revision No.: **Architect I/C:** Date: A.K.Robertson RIBA 10/02/2021

Water Tank Conversion to Dwelling

A.K.Robertson RIBA

3D as Existing

**Revisions:** 

Created using

AUTODESK. Revit 2021

**Project Code:** Title: