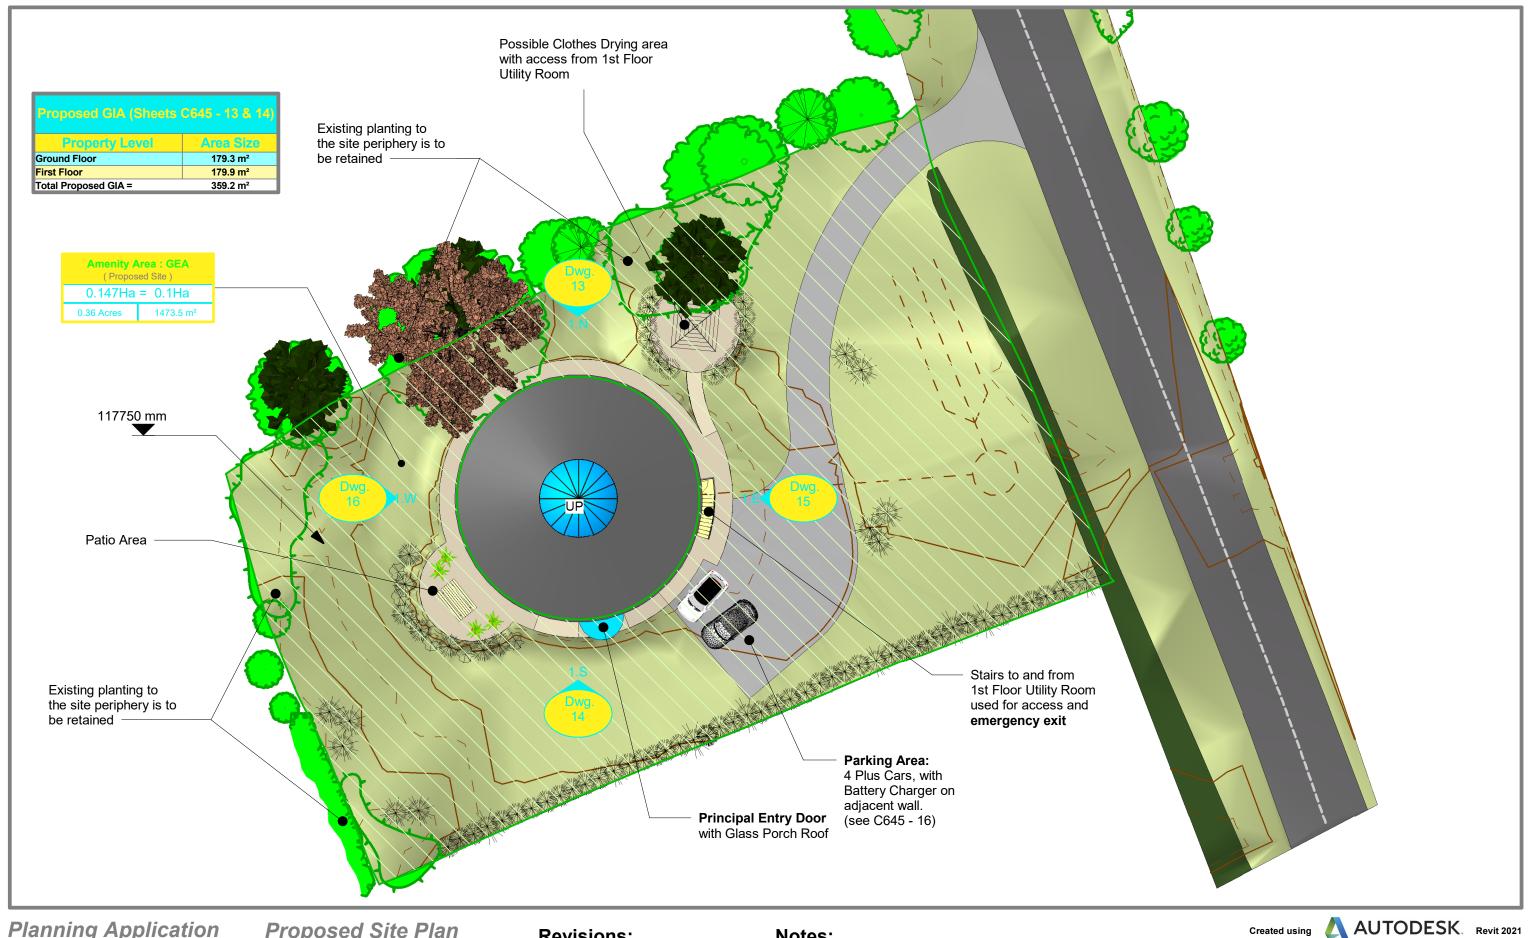

**Project Code:** RP189

Title:

Water Tank Conversion to Dwelling

**Architect I/C:** 

A.K.Robertson RIBA

**Proposed Site Plan** 

1:250 AR

Drawn By: Drawing No.: C645 - 10

Revision No.:

Scale:

Date: 10/02/2021 **Revisions:** Notes:

trative only any may be modified by

© Robertson Partnership

**Proposed Floor Plan 01** 

1:100 AR

Drawn By: **Drawing No.:** C645 - 11