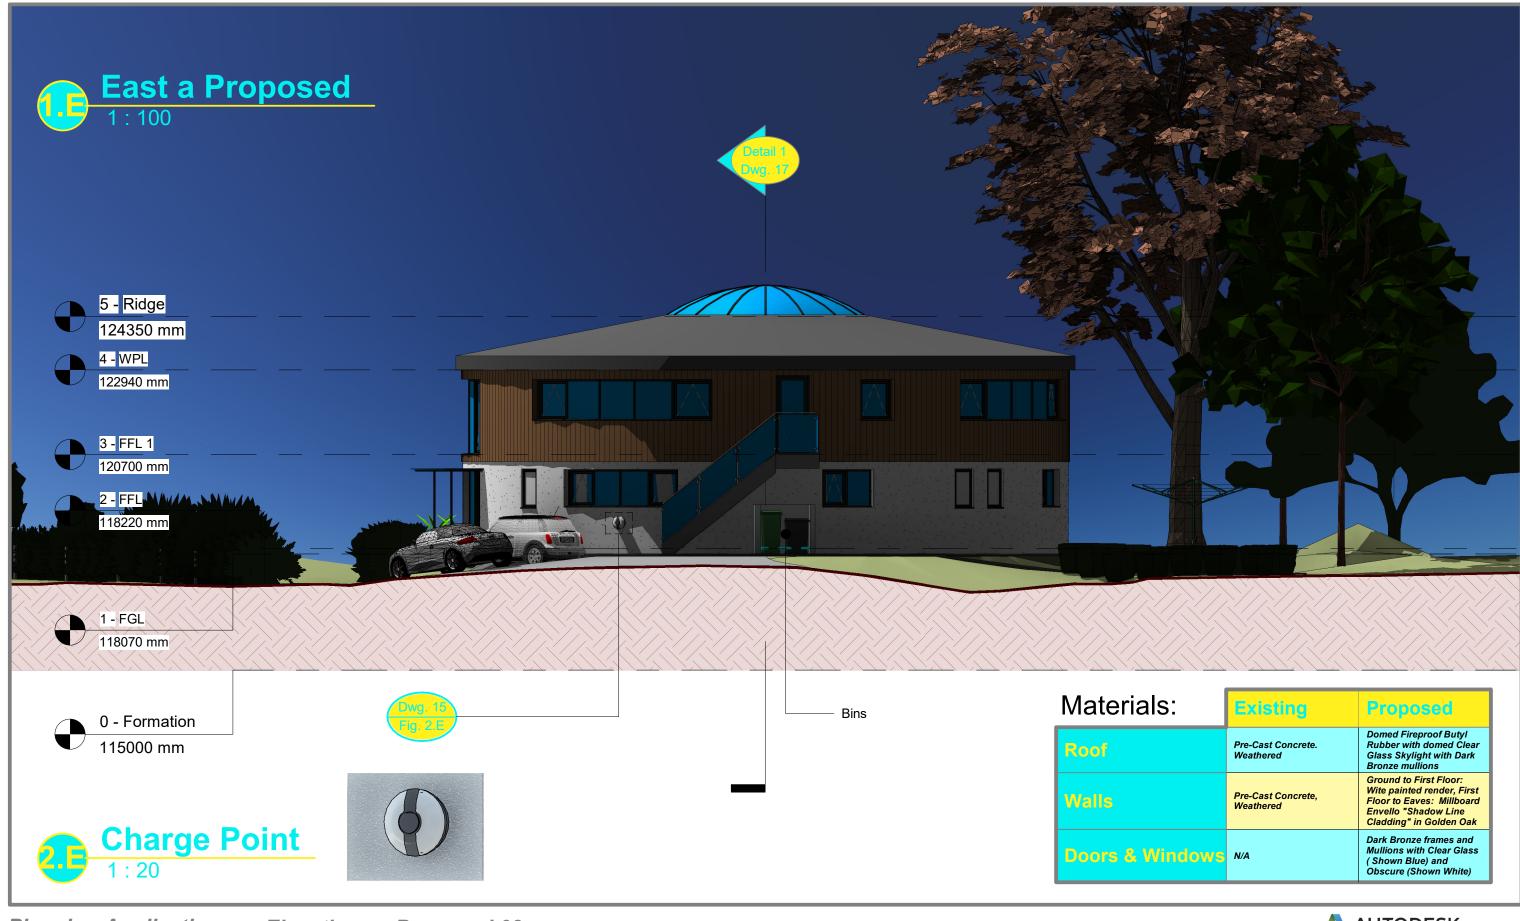

| Materials:      | Existing                        | Proposed                                                                                                                             |  |
|-----------------|---------------------------------|--------------------------------------------------------------------------------------------------------------------------------------|--|
| Roof            | Pre-Cast Concrete.<br>Weathered | Domed Fireproof Butyl<br>Rubber with domed Clear<br>Glass Skylight with Dark<br>Bronze mullions                                      |  |
| Walls           | Pre-Cast Concrete,<br>Weathered | Ground to First Floor:<br>Wite painted render, First<br>Floor to Eaves: Millboard<br>Envello "Shadow Line<br>Cladding" in Golden Oak |  |
| Doors & Windows | N/A                             | Dark Bronze frames and<br>Mullions with Clear Glass<br>( Shown Blue) and<br>Obscure (Shown White)                                    |  |