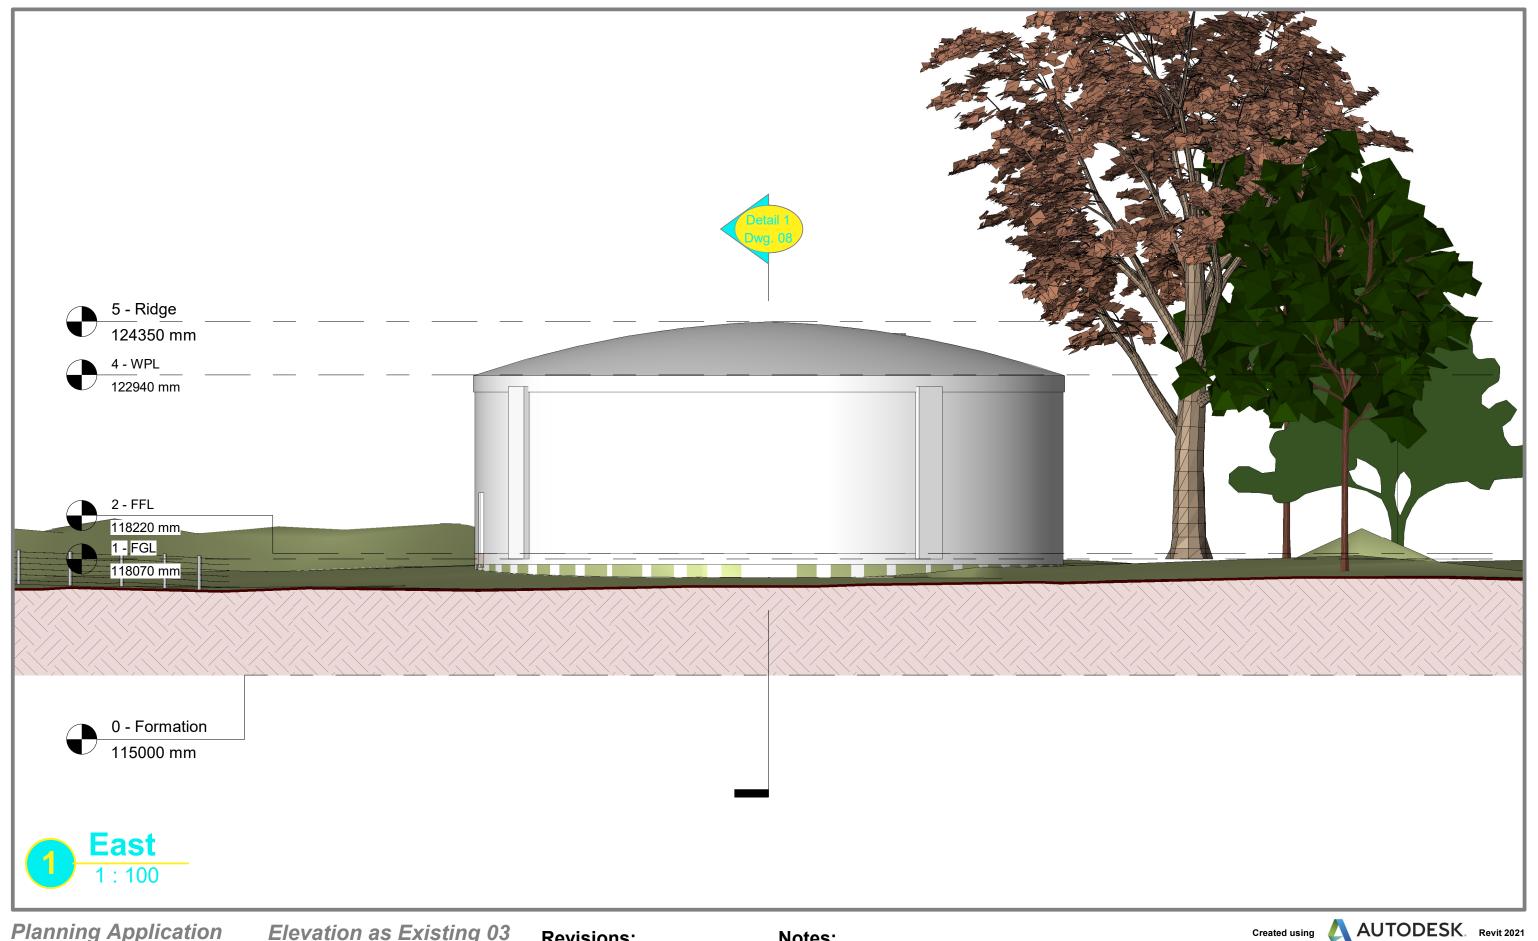

Notes:

© Robertson Partnership

**Planning Application** Elevation as Existing 03 **Revisions:** Notes: **Project Code:** Scale: **RP189** 1:100 Drawn By: AR Title: Drawing No.: C622 - 06 Water Tank Conversion to Dwelling Revision No.: **Architect I/C:** 

10/02/2021

Date:

A.K.Robertson RIBA

© Robertson Partnership 2021 Original Sheet Size: A3

AUTODESK. Revit 2021 **Planning Application** Elevation as Existing 04 Created using **Revisions:** Notes: © Robertson Partnership **Project Code:** Scale: **RP189** 1:100 2021 Drawn By: Drawing No.: **BLS** design AR Title: Original Sheet Size: A3 C622 - 07 Water Tank Conversion to Dwelling