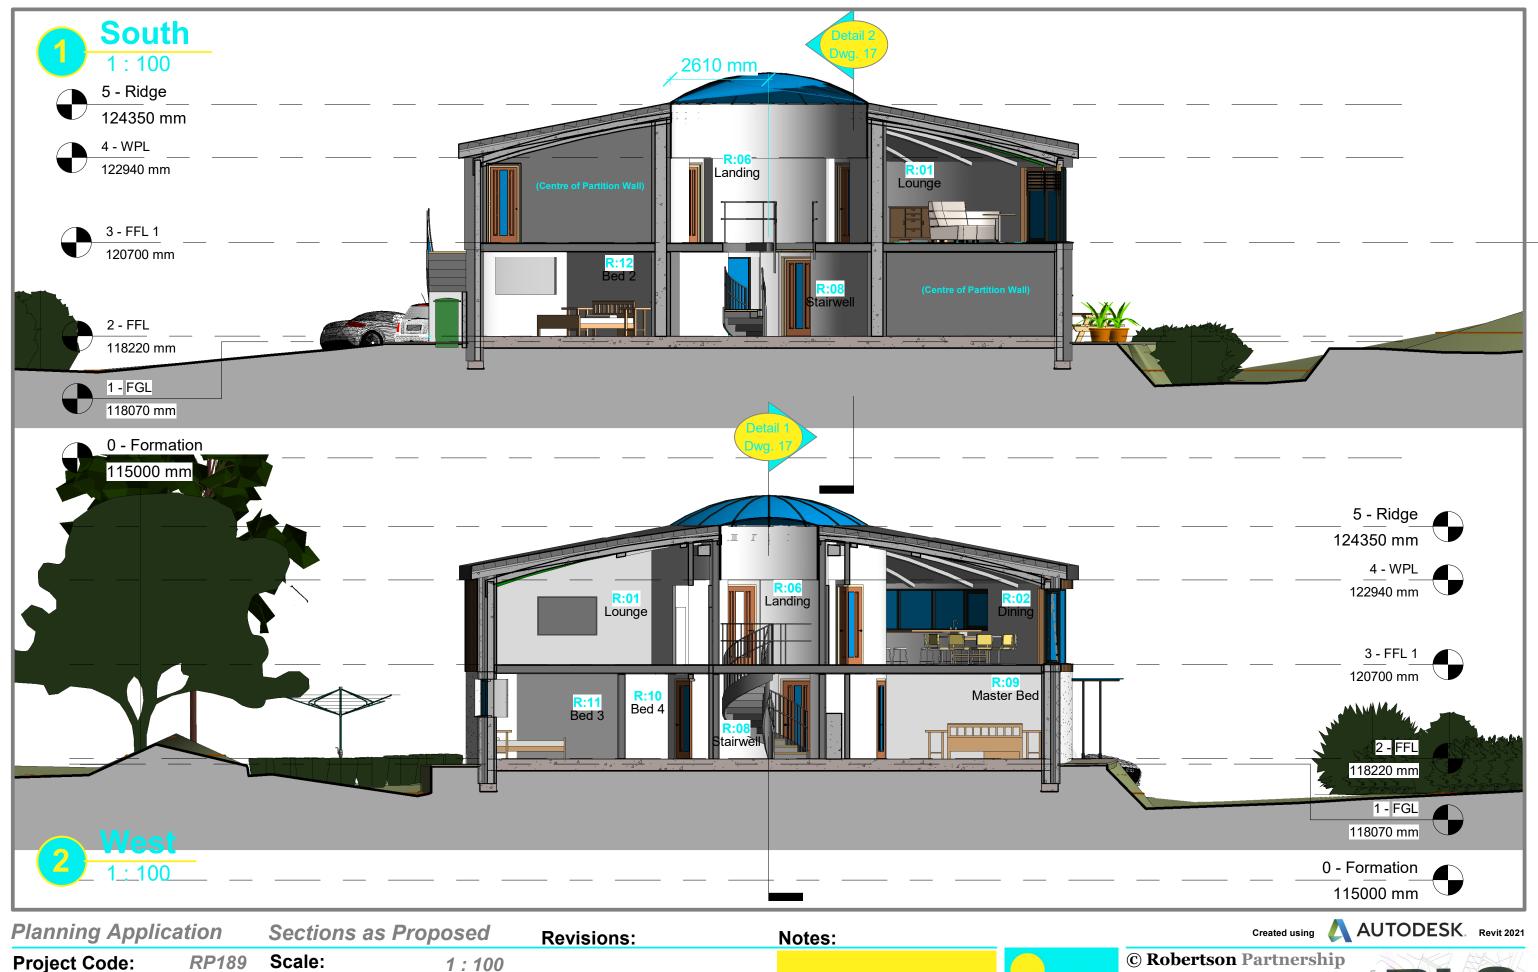

Title:

1:100 Drawn By: AR **Drawing No.:** C645 - 17 Date: 10/02/2021

Created using

AUTODESK. Revit 2021

**Project Code: RP189** Title:

Water Tank Conversion to Dwelling

**Architect I/C:** 

A.K.Robertson RIBA