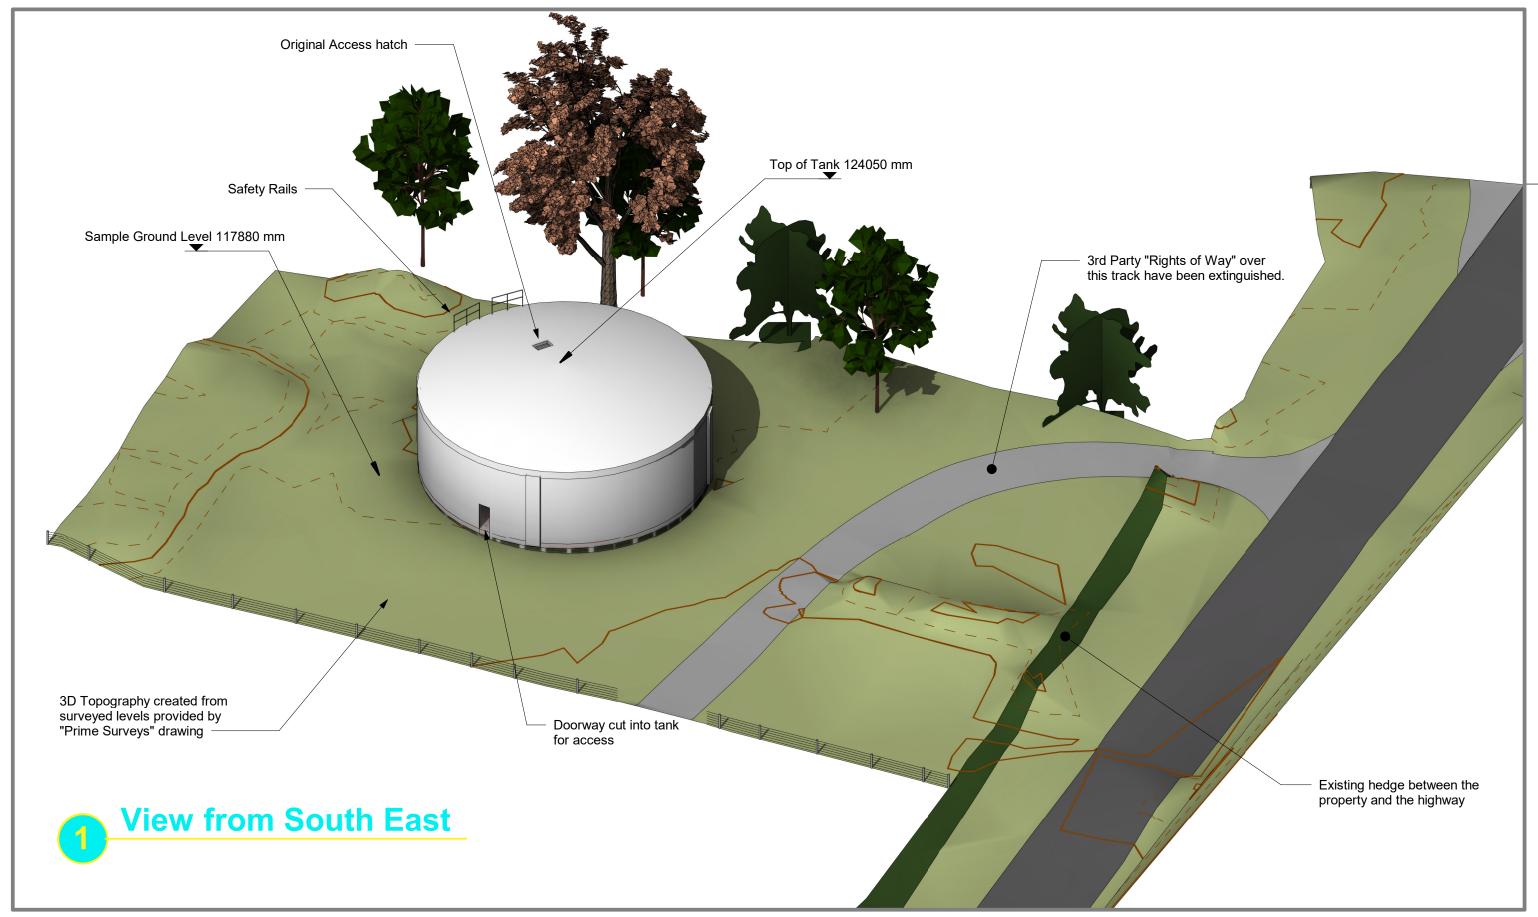

Revision No.: **Architect I/C:** Date: A.K.Robertson RIBA 10/02/2021

Water Tank Conversion to Dwelling

A.K.Robertson RIBA

3D as Existing

**Revisions:** 

Created using

AUTODESK. Revit 2021

**Project Code:** Title:

**Architect I/C:** 

RP189

Scale:

AR/PS

Drawn By: **Drawing No.:** 

C622 - 09 Revision No.:

Date: 10/02/2021 **Notes:** 

© Robertson Partnership 2021