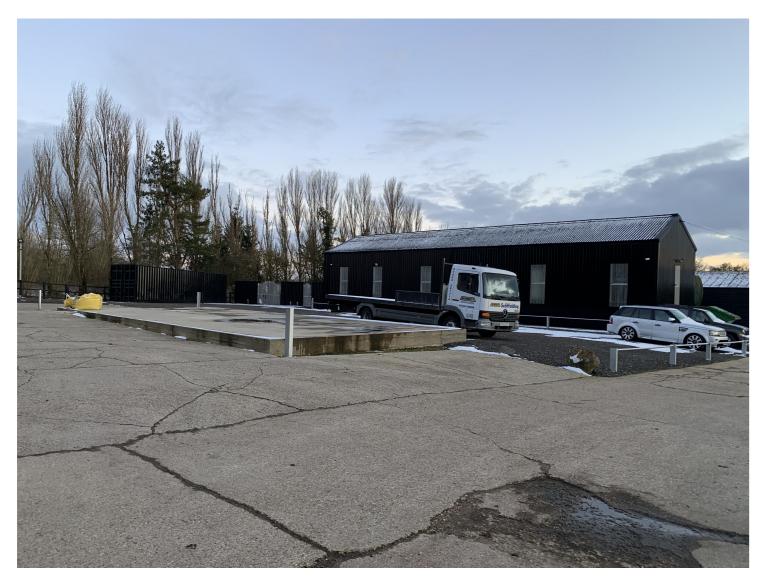

View looking south east towards Building 'P', showing hardstanding area and concrete slab on which new building is to be constructed.

View looking north west towards Buildings 'O' & 'N', showing hardstanding area and concrete slab on which new building is to be constructed.