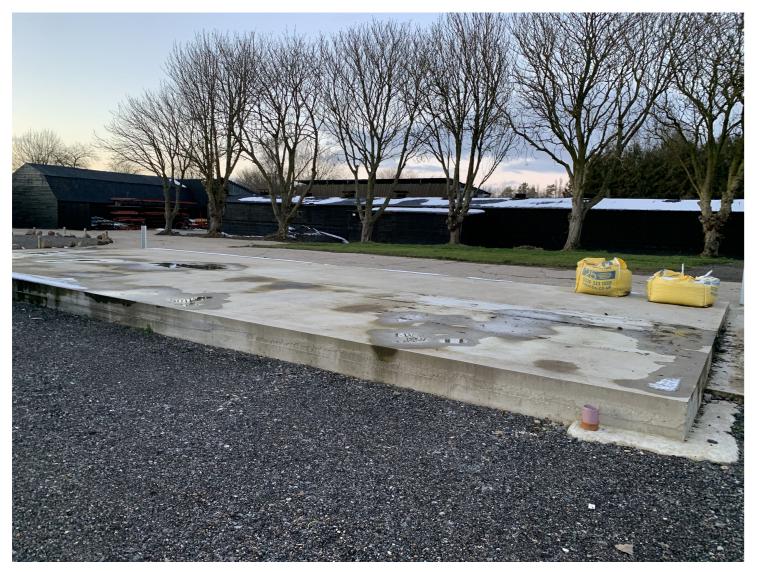

View looking south east towards Building 'P', showing hardstanding area and concrete slab on which new building is to be constructed.

View looking north west towards Buildings 'O' & 'N', showing hardstanding area and concrete slab on which new building is to be constructed.