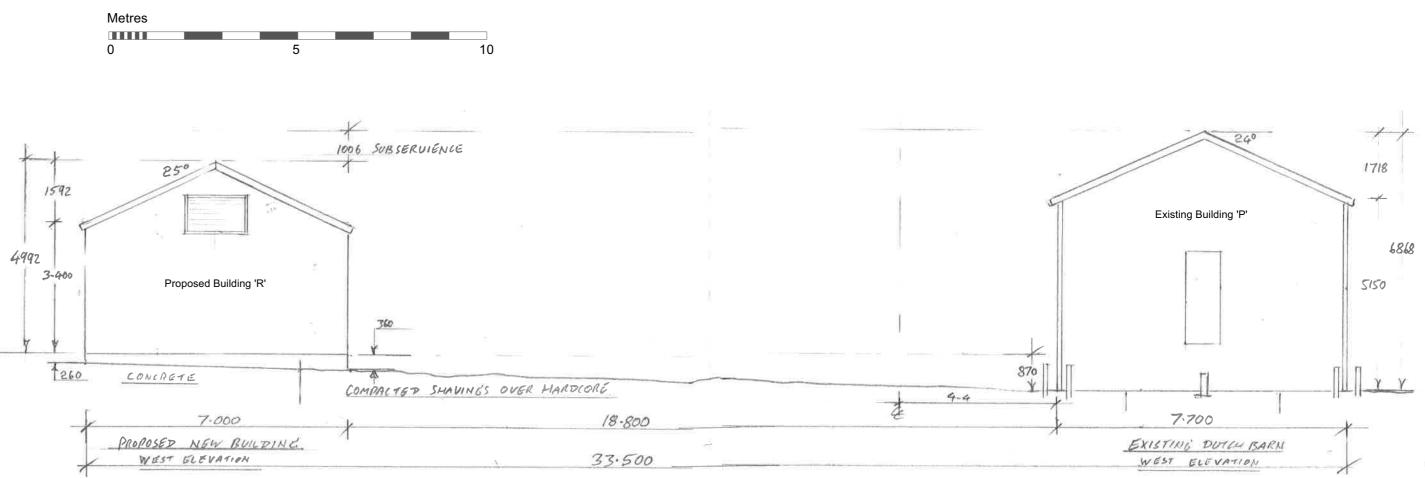

## New Building Description:

Simple steel framed building clad in black, profiled metal sheeting similar to that used on recent refurbishment of Building 'P'

**Context Section/Elevation** Refer also to site plan, Drawing 21004-01