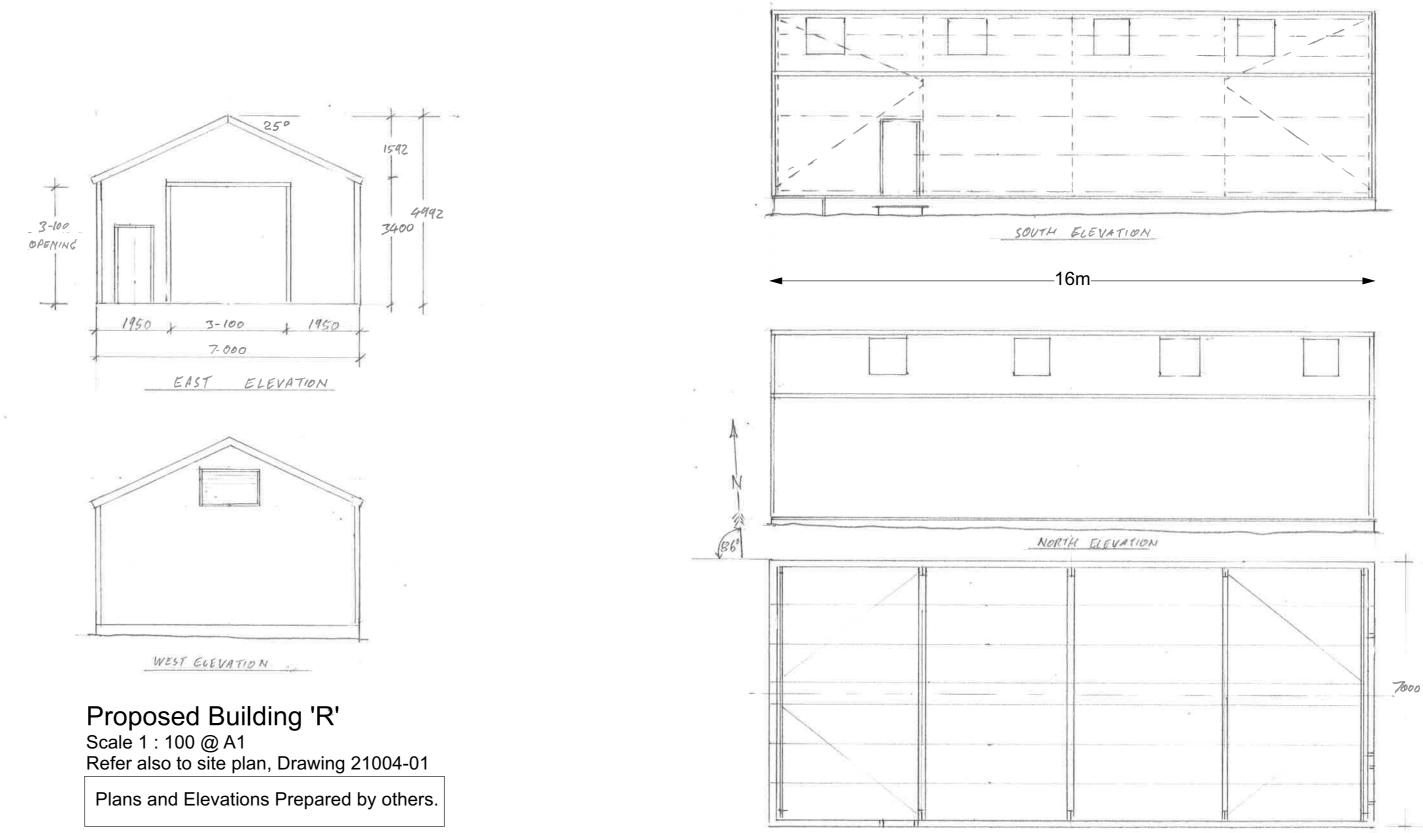

## New Building Description:

Simple steel framed building clad in black, profiled metal sheeting similar to that used on recent refurbishment of Building 'P'

**Context Section/Elevation** Refer also to site plan, Drawing 21004-01

RAA VIEW / ROOF STRUCTURE

|                     | Project Proposed Storage Building<br>at Hill Farm, Barnardiston for EJB Holdings Ltd |              |               |           |  |  |  |  |  |
|---------------------|--------------------------------------------------------------------------------------|--------------|---------------|-----------|--|--|--|--|--|
|                     | Title Proposed Storage Building                                                      |              |               |           |  |  |  |  |  |
|                     | Scale                                                                                | 1 : 100 @ A1 | Date Feb 2021 | Revisions |  |  |  |  |  |
|                     | Drawing No.                                                                          |              |               |           |  |  |  |  |  |
| J·A·P<br>Architects | 21004-02                                                                             |              |               |           |  |  |  |  |  |