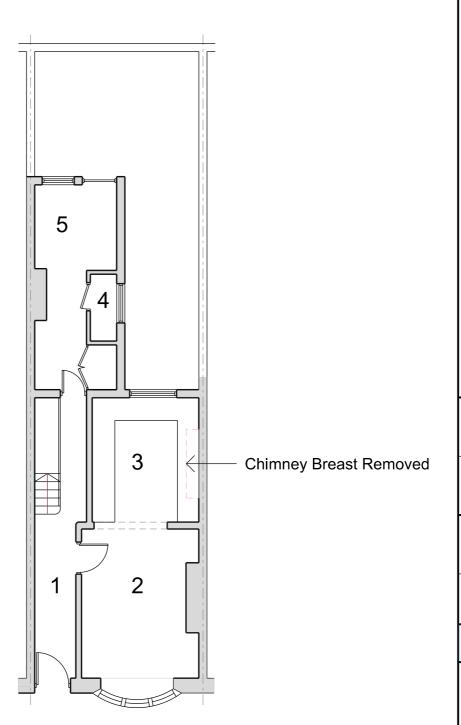

**Existing Ground Floor Plan** 

**Proposed Ground Floor Plan** 

Drawing Scale is 1:100 Paper Size is A3

## **Accommodation Key**

- 1. Hallway
- 2. Reception
- 3. Kitchen
- 4. WC
- 5. Utility

#### 10 Bloomsbury Place Brighton BN2 1DA

PROJECT

Existing and Proposed Ground Floor Plan