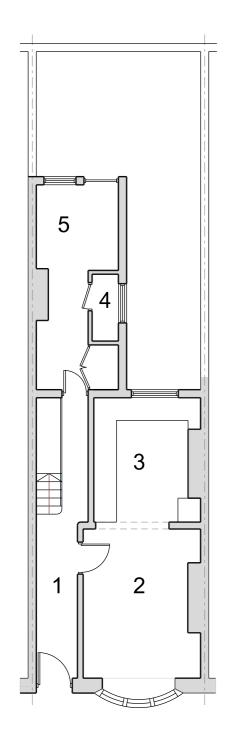

**Existing Ground Floor Plan** 

**Proposed Ground Floor Plan** 

Drawing Scale is 1:100 Paper Size is A3

## **Accommodation Key**

- 1. Hallway
- 2. Reception
- 3. Kitchen
- 4. WC
- 5. Utility

#### 10 Bloomsbury Place Brighton BN2 1DA

PROJECT

Existing and Proposed Ground Floor Plan