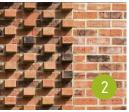

## MATERIALS

1. Plain clay tiles

10 m

- 2. Soft Red Facing Brickwork with
- projecting headers where shown
- 3. Vertical Larch Boarding, 50mm strips
- installed as rainscreen cladding
- 4. Aluminum Casement windows