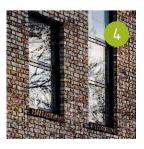

## MATERIALS

1. Plain clay tiles

10 m

- 2. Soft Red Facing Brickwork with
- projecting headers where shown
- 3. Vertical Larch Boarding, 50mm strips
- installed as rainscreen cladding
- 4. Aluminum Casement windows