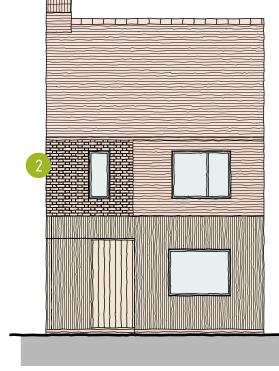

## MATERIALS

1. Plain clay tiles

10 m

- 2. Soft Red Facing Brickwork with
- projecting headers where shown
- 3. Vertical Larch Boarding, 50mm strips
- installed as rainscreen cladding
- 4. Aluminum Casement windows