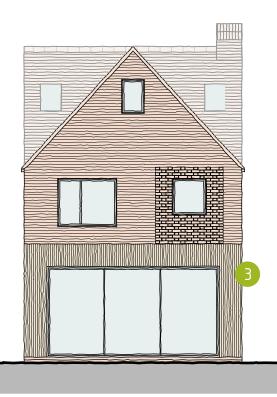

## MATERIALS

1. Plain clay tiles

10 m

- 2. Soft Red Facing Brickwork with
- projecting headers where shown
- 3. Vertical Larch Boarding, 50mm strips
- installed as rainscreen cladding
- 4. Aluminum Casement windows