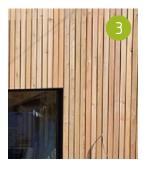

## MATERIALS

1. Plain clay tiles

10 m

- 2. Soft Red Facing Brickwork with
- projecting headers where shown
- 3. Vertical Larch Boarding, 50mm strips
- installed as rainscreen cladding
- 4. Aluminum Casement windows