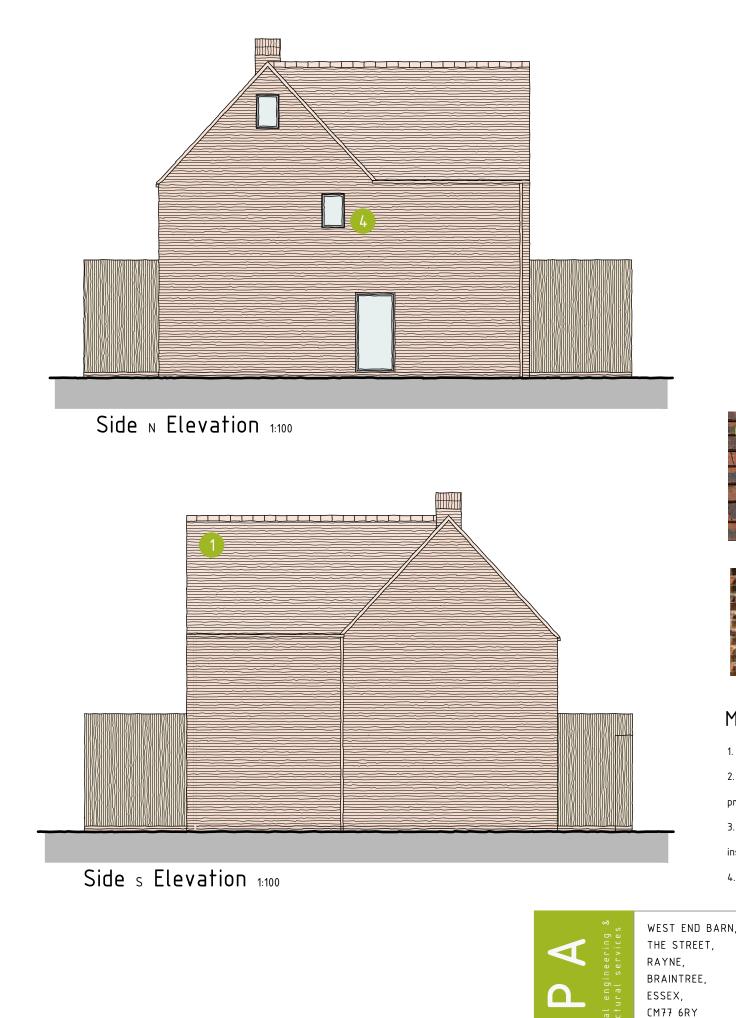

## MATERIALS

1. Plain clay tiles

10 m

- 2. Soft Red Facing Brickwork with
- projecting headers where shown
- 3. Vertical Larch Boarding, 50mm strips
- installed as rainscreen cladding
- 4. Aluminum Casement windows