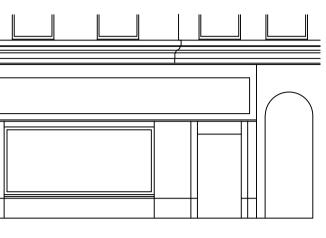

## WEST NILE STREET ELEVATION AS EXISTING - Scale 1 : 100

AS EXISTING

|         | Title<br>ALTERATIONS TO SHOP FRONT TO<br>REPLACE LARGE WINDOWS WITH<br>VERTICAL MULLIONS AND REPLACE<br>ROLLER SHUTTERS WITH TIMBER<br>STORM DOORS at<br>19 WEST NILE STREET<br>GLASGOW<br>G1 2PS |            |                       |
|---------|---------------------------------------------------------------------------------------------------------------------------------------------------------------------------------------------------|------------|-----------------------|
| STING   |                                                                                                                                                                                                   |            |                       |
|         | Client<br>TING THAI LTD                                                                                                                                                                           |            |                       |
| m 4m 5m | Date<br>FEB '21                                                                                                                                                                                   | Scale 1:50 | Drg.Num.<br>2734 / 06 |
|         | Planning & Building Design Ltd.<br>24 West Nicolson Street<br>Edinburgh<br>EH8 9DA<br>Tel. 0131 662 8430<br>Fax. 0131 662 8431                                                                    |            |                       |