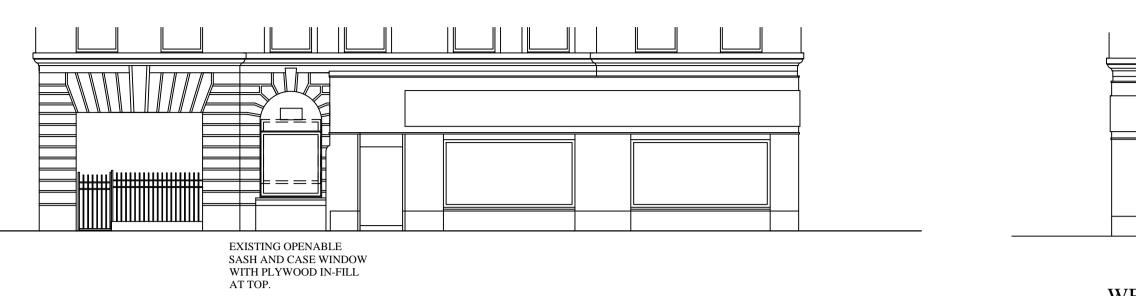

## WEST NILE STREET ELEVATION AS EXISTING - Scale 1 : 100

AS EXISTING

|         | Title<br>ALTERATIONS TO SHOP FRONT TO<br>REPLACE LARGE WINDOWS WITH<br>VERTICAL MULLIONS AND REPLACE<br>ROLLER SHUTTERS WITH TIMBER<br>STORM DOORS at<br>19 WEST NILE STREET<br>GLASGOW<br>G1 2PS |            |                       |
|---------|---------------------------------------------------------------------------------------------------------------------------------------------------------------------------------------------------|------------|-----------------------|
| STING   |                                                                                                                                                                                                   |            |                       |
|         | Client<br>TING THAI LTD                                                                                                                                                                           |            |                       |
| m 4m 5m | Date<br>FEB '21                                                                                                                                                                                   | Scale 1:50 | Drg.Num.<br>2734 / 06 |
|         | Planning & Building Design Ltd.<br>24 West Nicolson Street<br>Edinburgh<br>EH8 9DA<br>Tel. 0131 662 8430<br>Fax. 0131 662 8431                                                                    |            |                       |