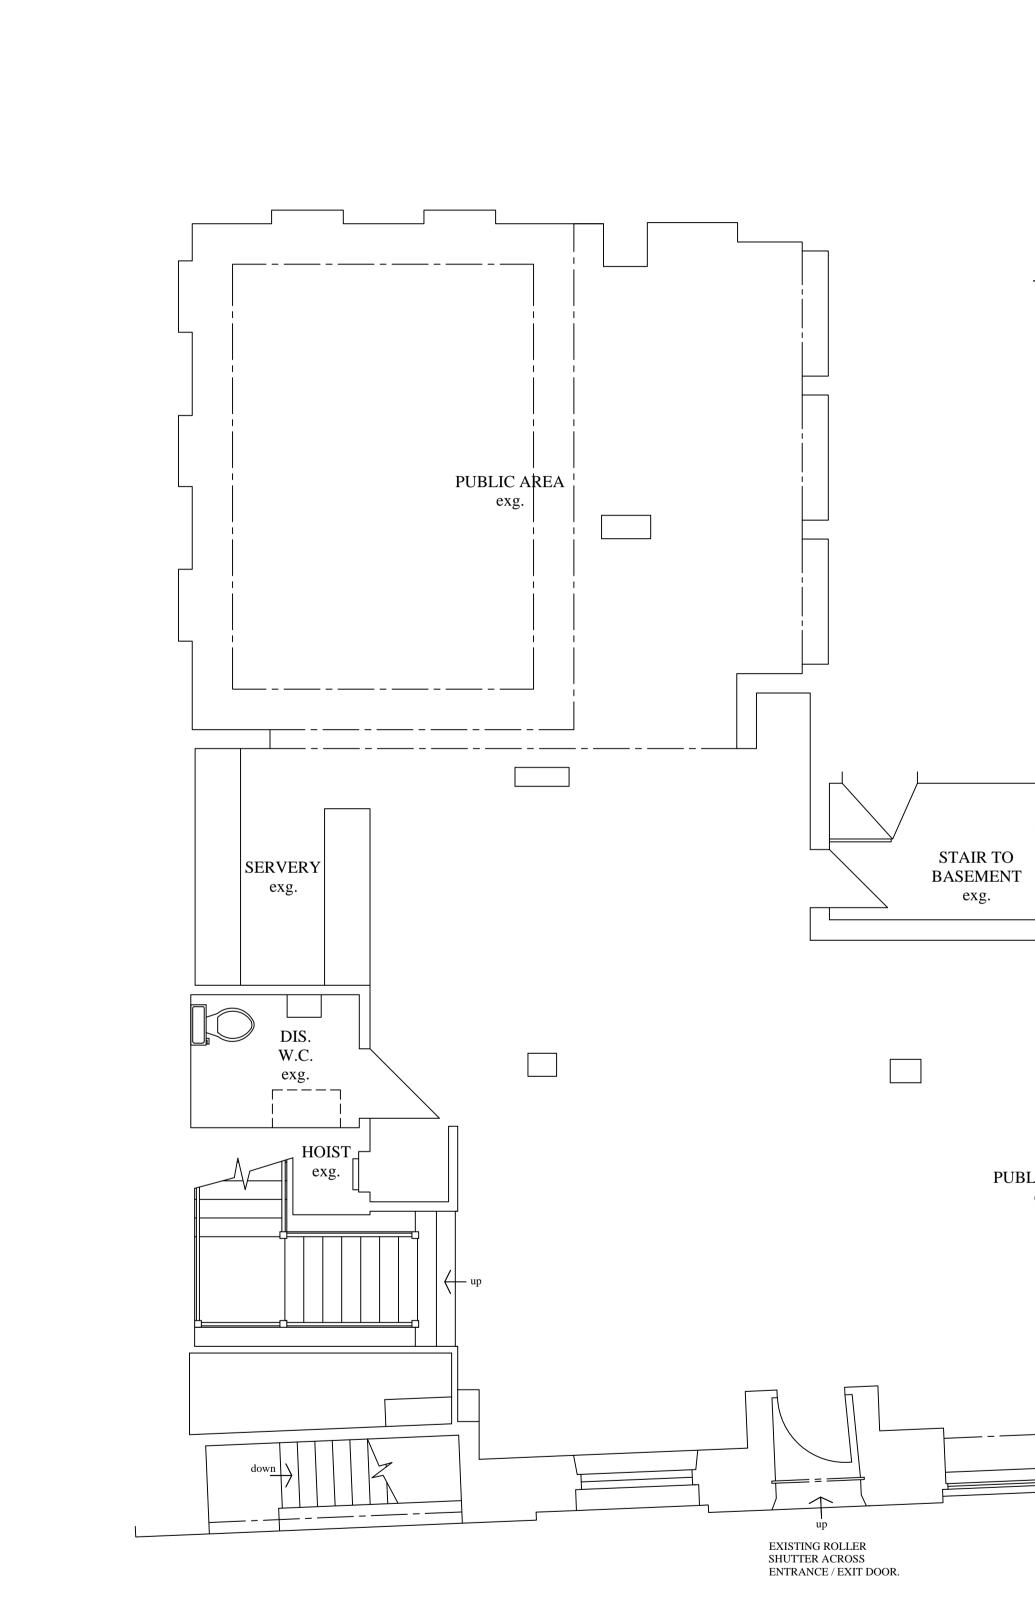

GROUND FLOOR PLAN AS EXISTING

ELECTRICS **XESTIBULE** exg. PUBLIC AREA exg. Α SERVERY exg.

EXISTING ROLLER SHUTTER ACROSS ENTRANCE / EXIT DOOR. A

SECTION A - A AS EXIS