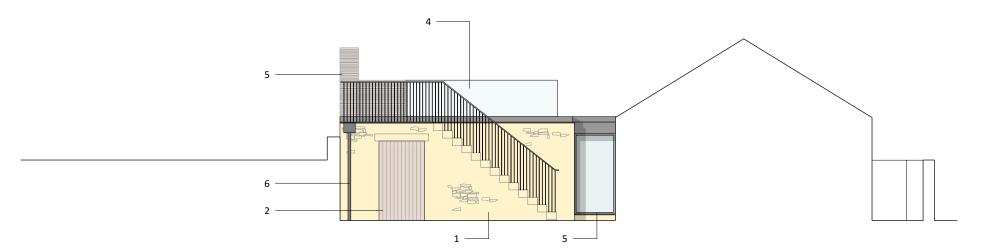

## MATERIAL KEY

- 1. Stone 2. Timber
- 4. Glass balustrade 5. Aluminium frame
- 6. Galvanised steel rainwater goods

3. Slate

North Elevation

South Elevation

Revision Notes Date No.

Issue Notes

Planning

05/02/2021 A

Clydesdale House

Clydesdale House **Great Whittington** 

Proposed North + South Elevations

1:100 @ A3