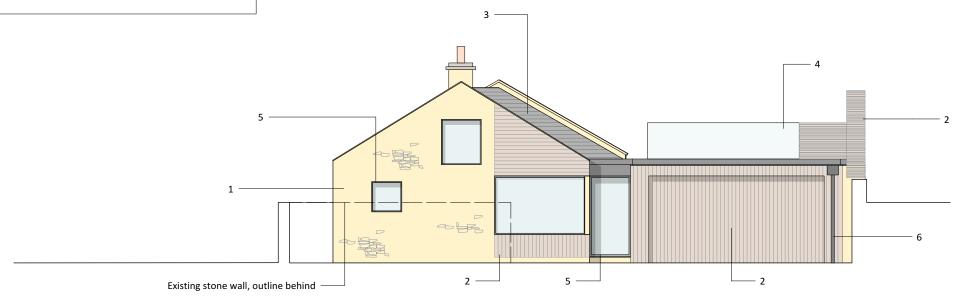

## MATERIAL KEY

- 1. Stone 2. Timber
- 4. Glass balustrade 5. Aluminium frame
- 6. Galvanised steel rainwater goods

3. Slate

North Elevation

South Elevation

Revision Notes Date No.

Issue Notes

Planning

05/02/2021 A

Clydesdale House

Clydesdale House **Great Whittington** 

Proposed North + South Elevations

1:100 @ A3