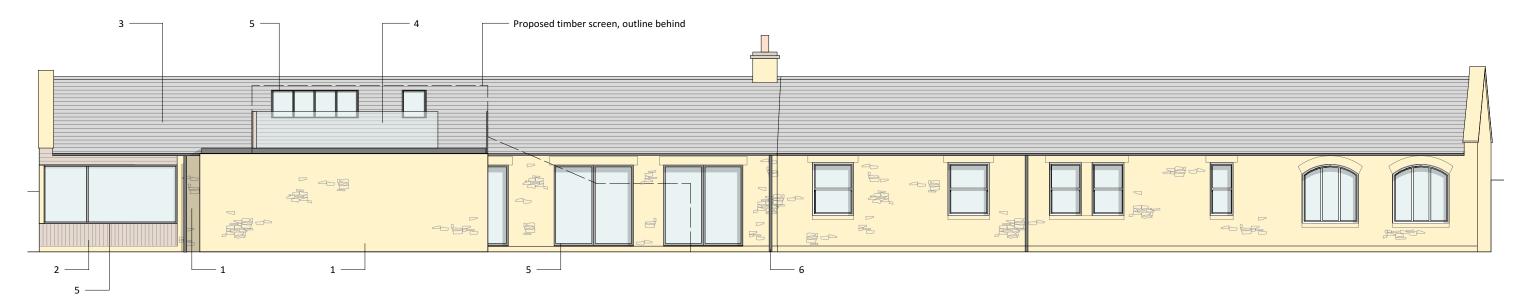

## West Elevation

## MATERIAL KEY

4. Glass balustrade

5. Aluminium frame

6. Galvanised steel

rainwater goods

1. Stone

- 2. Timber
- 3. Slate

| Revision Notes | Project Title<br>Clydesdale House<br>Clydesdale House<br>Great Whittington |
|----------------|----------------------------------------------------------------------------|
| lssue Notes    | Sheet Title<br>Proposed East + West Elevation                              |
| Planning       | Sheet Scale Drawn By<br>1:100 @ A3 AMD/RL                                  |
|                | Sheet No.<br>Project ID Number<br>346 2002                                 |
|                | ©elliott architects ltd                                                    |