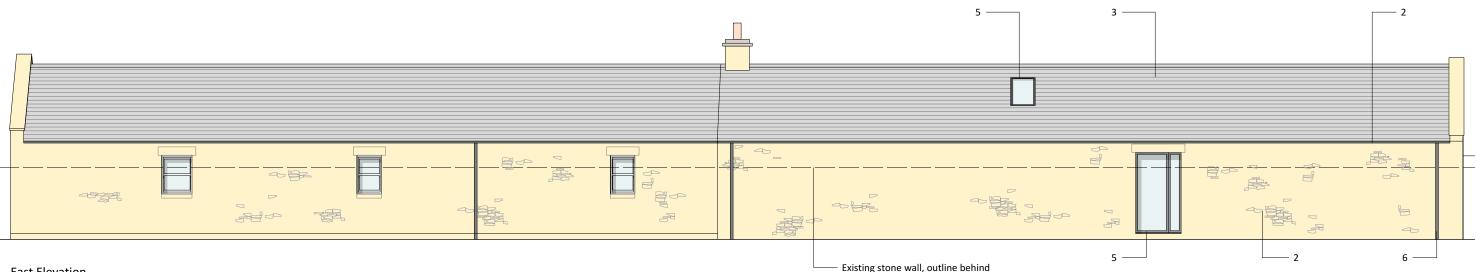

## East Elevation

Existing stone wall, outline behind

elliottarchitects<sub>Ltd</sub>

t 01434 633 007

Date

No.

No.

## MATERIAL KEY

4. Glass balustrade

5. Aluminium frame

6. Galvanised steel

rainwater goods

1. Stone

- 2. Timber
- 3. Slate

| Revision Notes | Project Title<br>Clydesdale House<br>Clydesdale House<br>Great Whittington |
|----------------|----------------------------------------------------------------------------|
| lssue Notes    | Sheet Title<br>Proposed East + West Elevation                              |
| Planning       | Sheet Scale Drawn By<br>1:100 @ A3 AMD/RL                                  |
|                | Sheet No.<br>Project ID Number<br>346 2002                                 |
|                | ©elliott architects ltd                                                    |