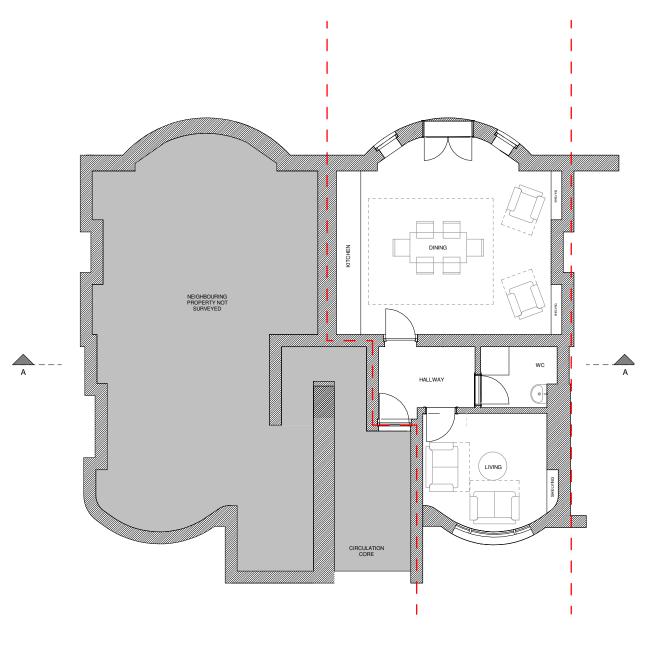

Existing Ground Floor Plan 39D

project 37B&39D Randolph Avenue drawing Existing Ground Floor Plan 39D drawing no 1265 / 021

purpose of issue PLANNING

| drawn      | (   | ЭН          |
|------------|-----|-------------|
| checked    | ļ   | ∖B          |
| scale @ A3 | 1   | : 100       |
| date       |     | 11/02/21    |
| date       | rev | description |