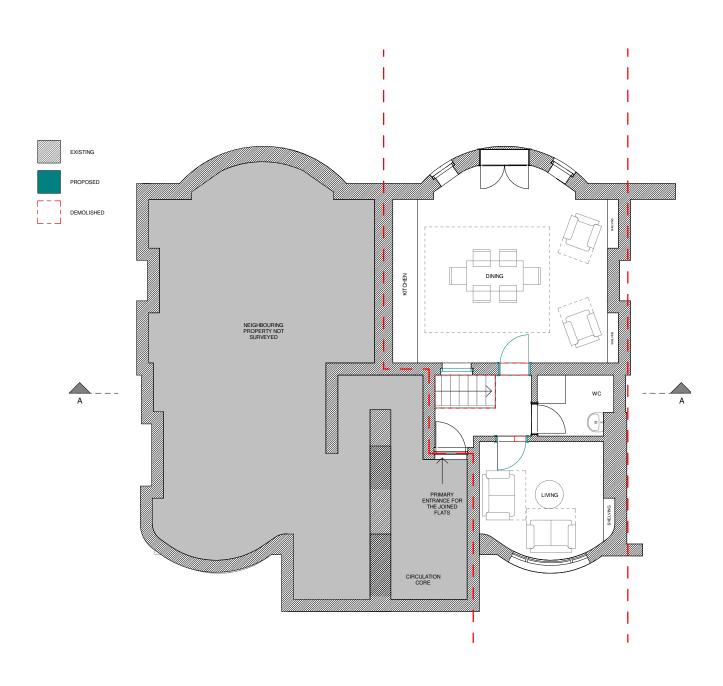

Ground Floor Plan - Revised Layout

project 37B&39D Randolph Avenue drawing Proposed Ground Floor Plan drawing no 1265 / 201

OH

11/02/21

rev description

AB

scale @ A3 1 : 100

purpose of issue PLANNING