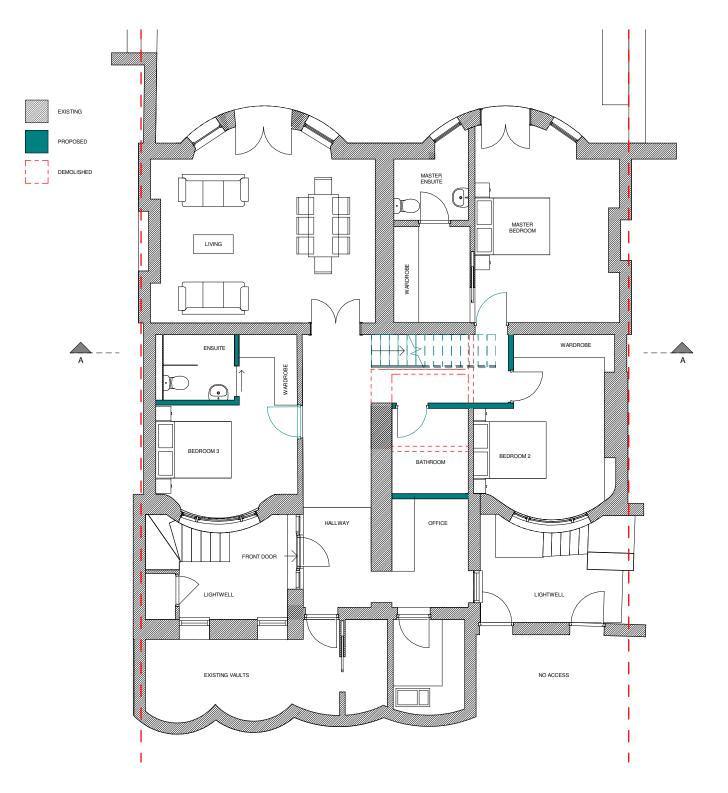

Proposed - Lower Ground Floor Plan 1:100

project

37B&39D Randolph Avenue

drawing

drawing no

drawn

Proposed Lower Ground Floor Plan

1265 / 200