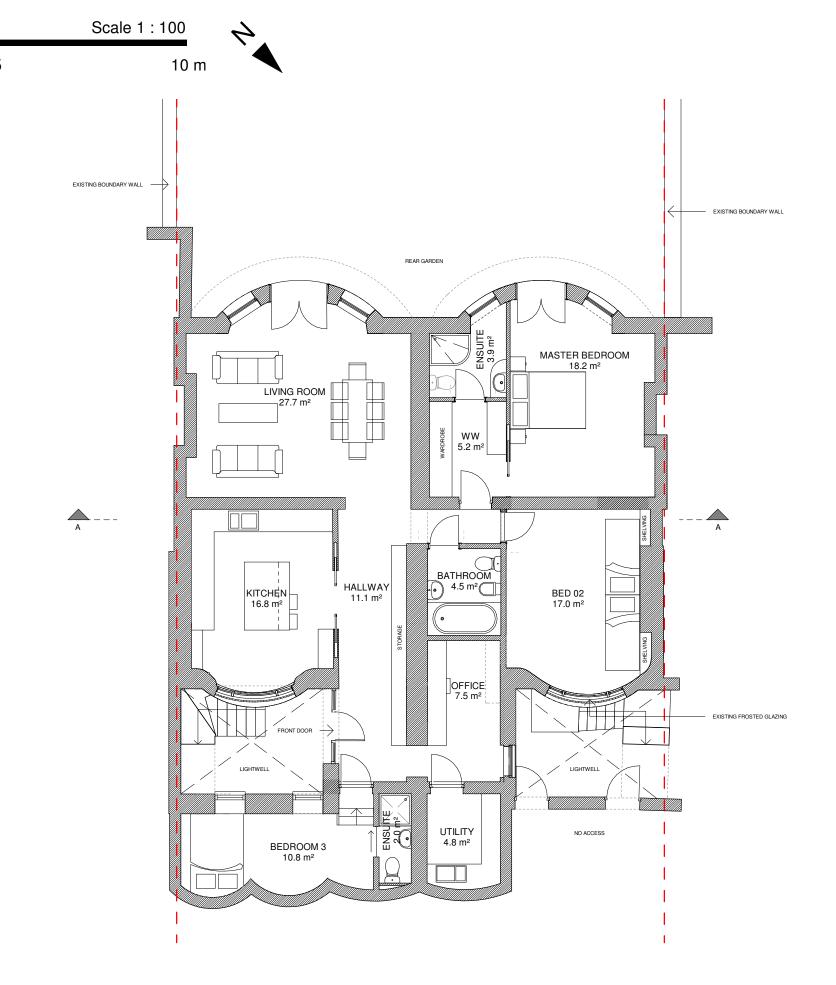

Existing as Approved Lower Ground Floor Plan

project

37B&39D Randolph Avenue

drawing

Existing as Approved Lower Ground Floor Plan drawing no

1265 / 020

purpose of issue